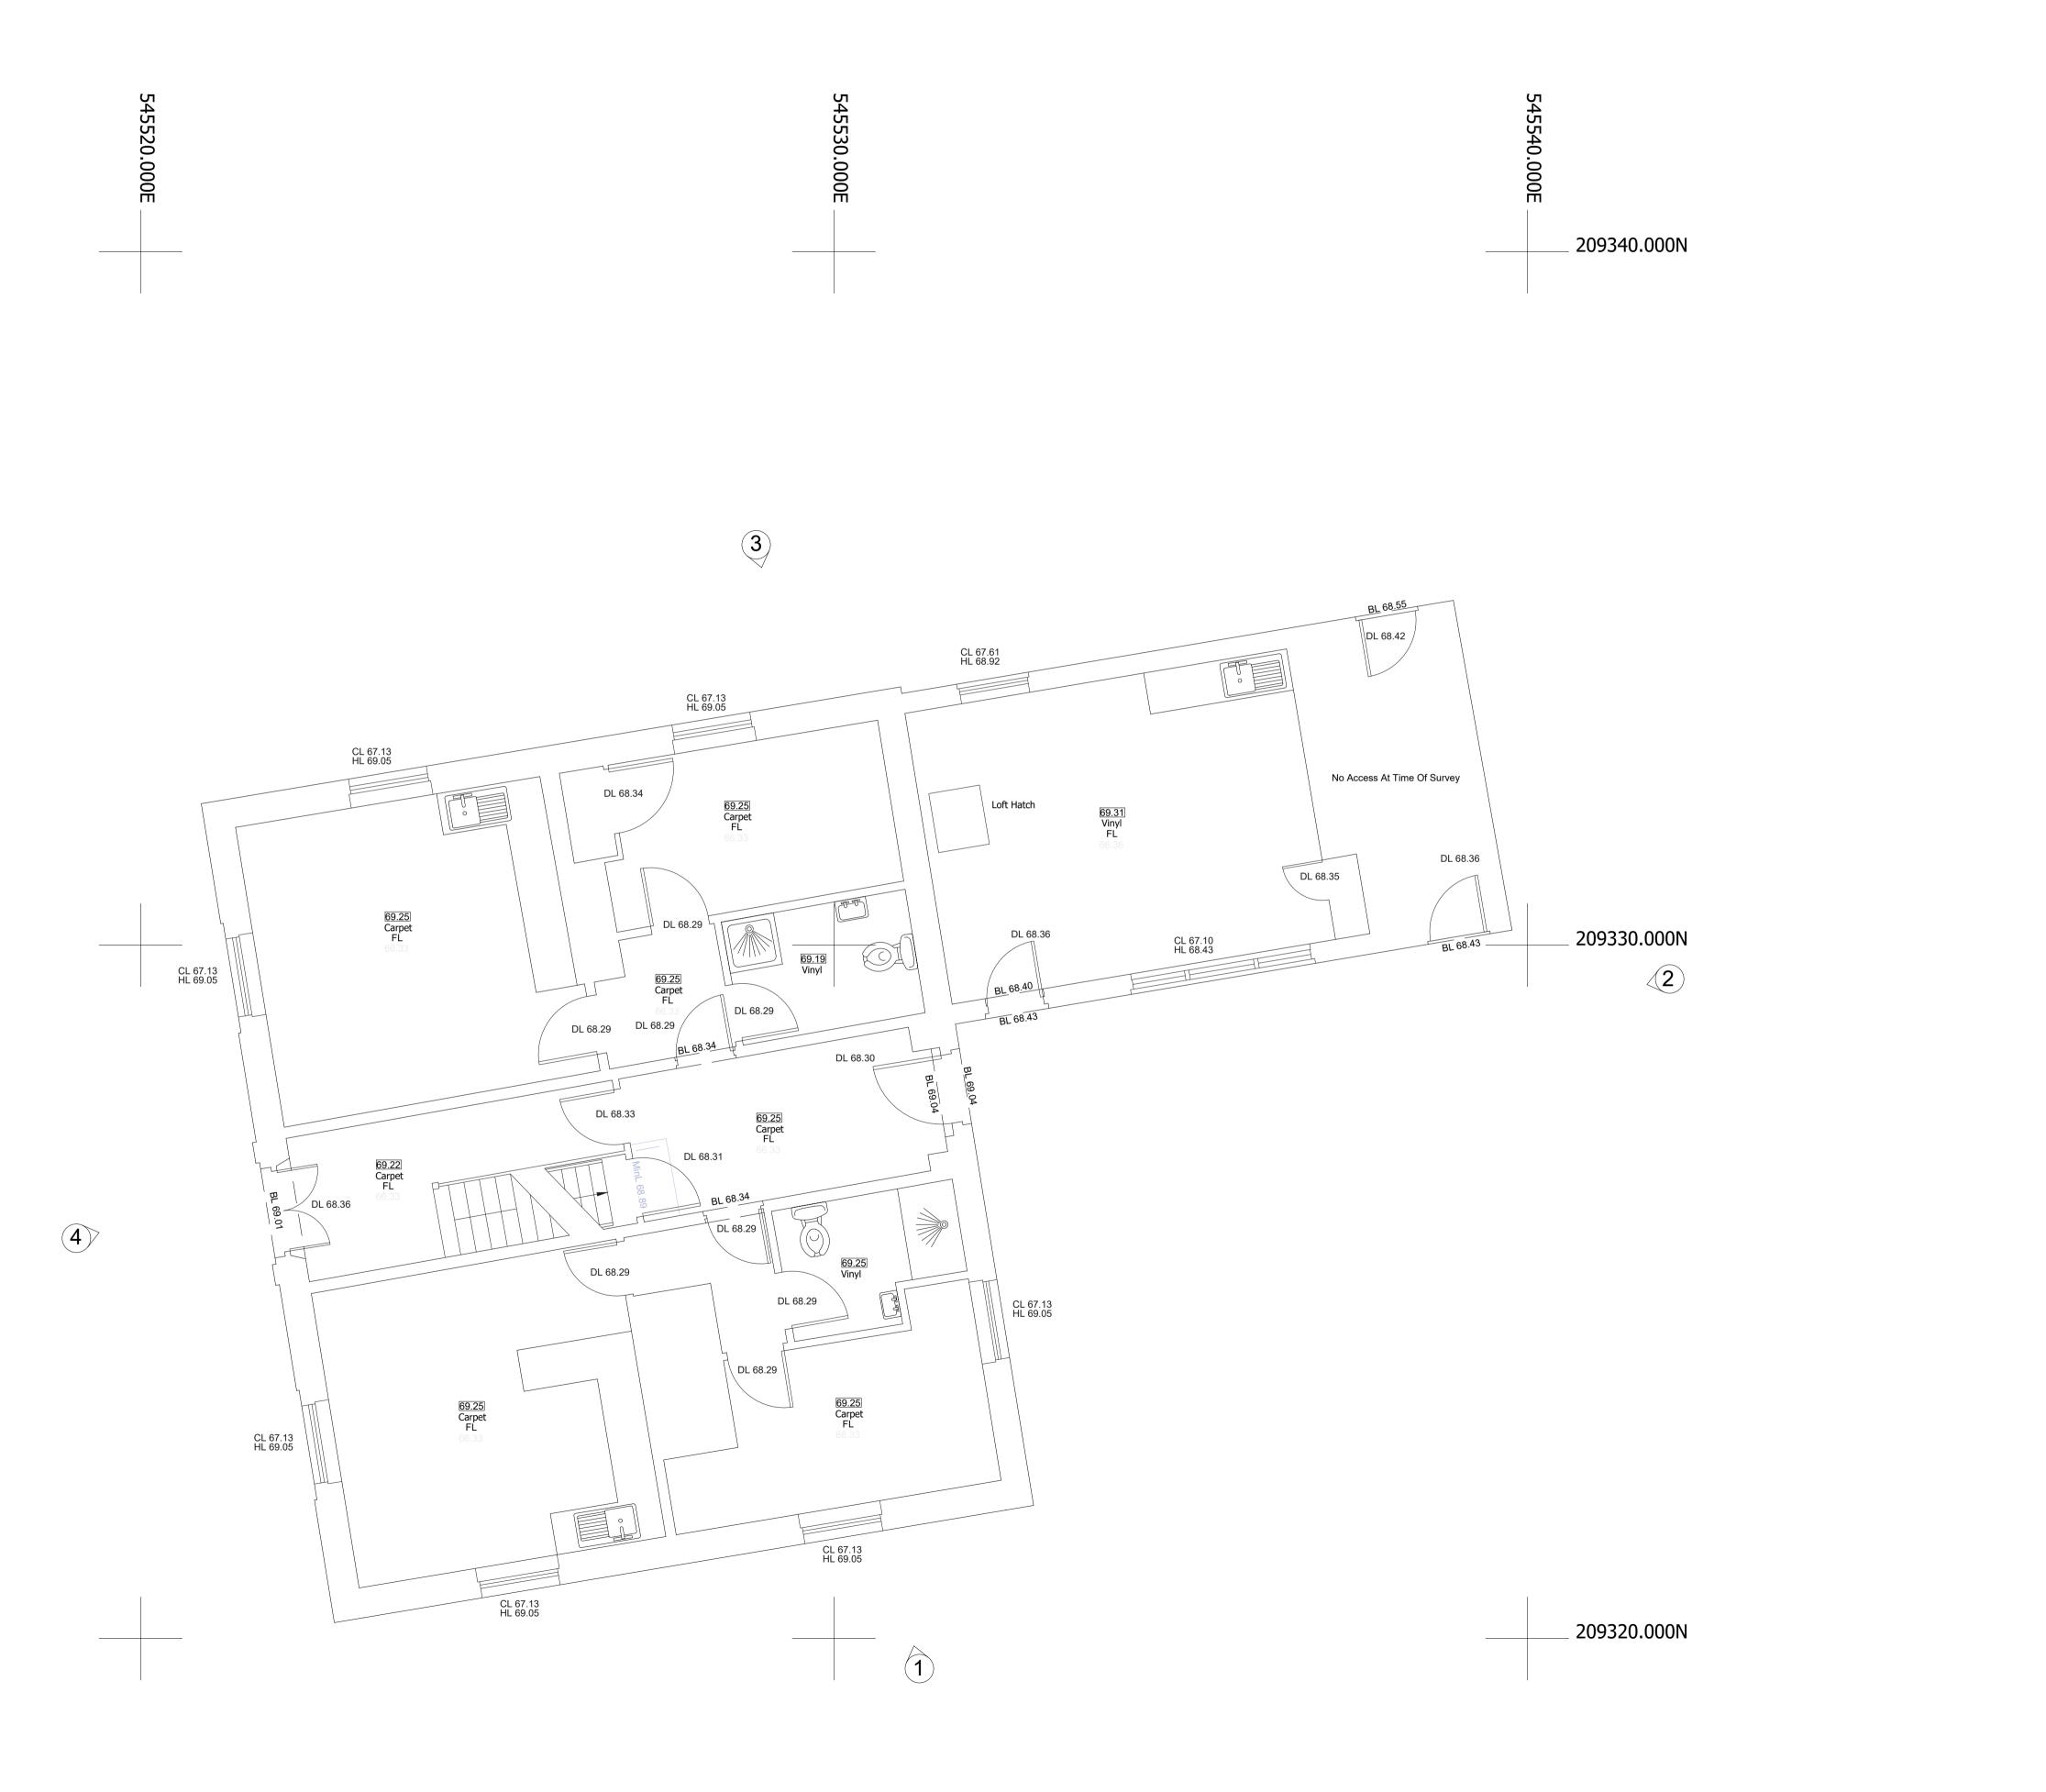

NETTESWELLBURY FARM, HARLOW, ESSEX, CM18 6BW

EXISTING GROUND FLOOR PLAN

Drawn Checked

ARCHITECTURAL

 Drawing Number
 Status
 Revision

 P23925-BA-ZZ-GF-DR-A-3012
 4
 P01

North Scale 1:50 P2