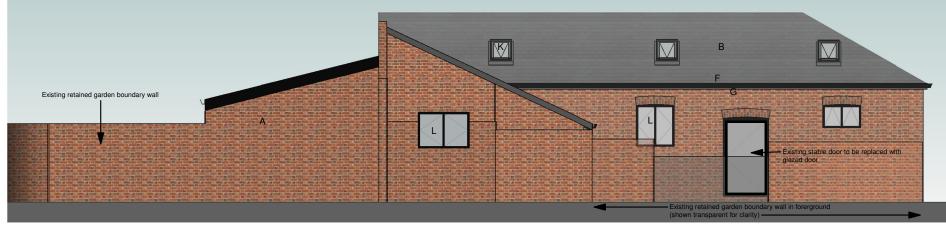

PROPOSED NORTHEAST ELEVATION

## MATERIALS LEGEND

A: Existing red brickwork with buff accent features

B: Existing grey slate roof tiles

C: Existing profiled sheet wall cladding/ roofing

D: Existing black timber weatherboarding

E: Existing black timber windows and external doors

F: New black metal rainwater goods

G: New timber barge boards, fascia's and soffits

H: New black timber weatherboarding

J: New imitation slate roofing

K: New conservation style rooflights

L: New black timber windows and external doors within existing opening's unless noted otherwise