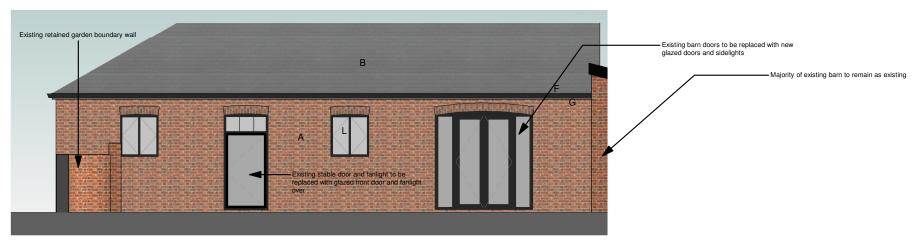

## PROPOSED SOUTHWEST ELEVATION

PROPOSED SOUTHEAST ELEVATION

| Project:         | Title:              |                                   |          |
|------------------|---------------------|-----------------------------------|----------|
| Barn conversion  | Proposed elevations |                                   |          |
| Fritton Road     |                     |                                   |          |
| Ludham           | Drawing Number: 012 |                                   |          |
| NR29 5PR         |                     | A Amendments to suit LPA requests | 29.05.22 |
| Client:          | Revision            | : Rev Comment                     | Date     |
| Mrs Emily Adcock | A                   | Scale @ A3: 1:100                 |          |

## MATERIALS LEGEND

A: Existing red brickwork with buff accent features

B: Existing grey slate roof tiles

C: Existing profiled sheet wall cladding/ roofing

D: Existing black timber weatherboarding

E: Existing black timber windows and external doors

F: New black metal rainwater goods

G: New timber barge boards, fascia's and soffits

H: New black timber weatherboarding

J: New imitation slate roofing

K: New conservation style rooflights

L: New black timber windows and external doors within existing opening's unless noted otherwise