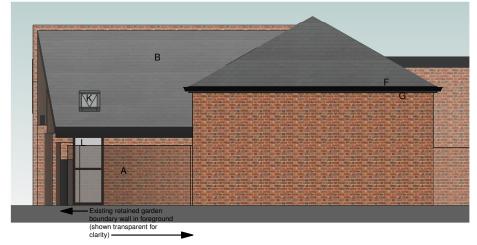

## PROPOSED NORTHWEST ELEVATION

## MATERIALS LEGEND

A: Existing red brickwork with buff accent features

B: Existing grey slate roof tiles

C: Existing profiled sheet wall cladding/ roofing

D: Existing black timber weatherboarding

E: Existing black timber windows and external doors

F: New black metal rainwater goods

G: New timber barge boards, fascia's and soffits

H: New black timber weatherboarding

J: New imitation slate roofing

K: New conservation style rooflights

L: New black timber windows and external doors within existing opening's unless noted otherwise