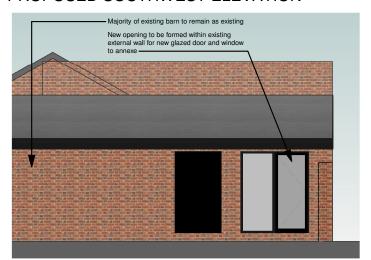

## PROPOSED SOUTHWEST ELEVATION

PROPOSED SOUTHEAST ELEVATION

| Project:         | Title:              |                                   |          |
|------------------|---------------------|-----------------------------------|----------|
| Barn conversion  | Proposed elevations |                                   |          |
| Fritton Road     |                     |                                   |          |
| Ludham           | Drawing Number: 012 |                                   |          |
| NR29 5PR         |                     | A Amendments to suit LPA requests | 29.05.22 |
| Client:          | Revision            | : Rev Comment                     | Date     |
| Mrs Emily Adcock | A                   | Scale @ A3: 1:100                 |          |

## MATERIALS LEGEND

A: Existing red brickwork with buff accent features

B: Existing grey slate roof tiles

C: Existing profiled sheet wall cladding/ roofing

D: Existing black timber weatherboarding

E: Existing black timber windows and external doors

F: New black metal rainwater goods

G: New timber barge boards, fascia's and soffits

H: New black timber weatherboarding

J: New imitation slate roofing

K: New conservation style rooflights

L: New black timber windows and external doors within existing opening's unless noted otherwise