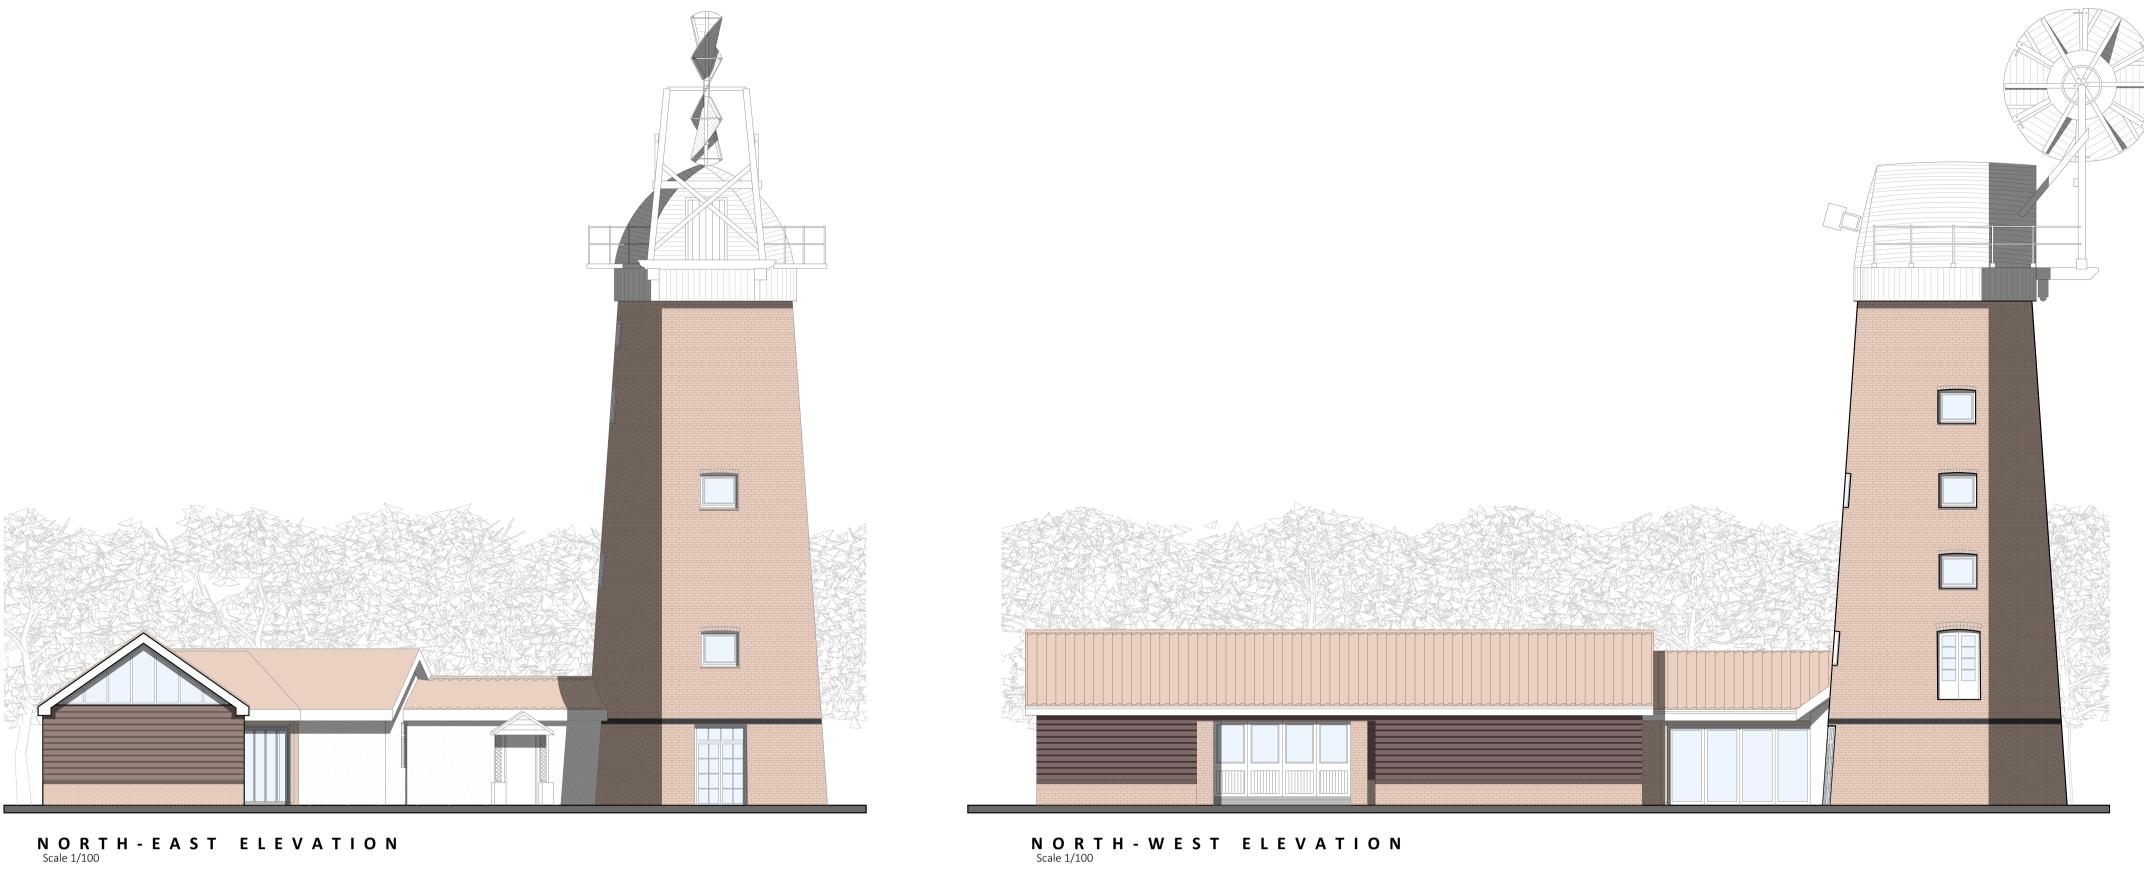

NORTH-EAST ELEVATION Scale 1/100

SOUTH-WEST ELEVATION Scale 1/100

SOUTH-EAST ELEVATION Scale 1/100

SOUTH-EAST ELEVATION Windmill Extension Scale 1/100

Date:

Willow House, 9 Willow Lane Norwich, Norfolk, NR2 1EU

Job Title Extension and alterations at The Old Mill, Windmill Road, Meeting Hill, Worstead, NR28 9LT Client

Mr & Mrs Coleman

| Drwg. Title    |               |                      |
|----------------|---------------|----------------------|
| Non-Material A | mendment Drav | vings- Scale as show |
| Job No.        | Drawn by      | Checked by           |
| 22.5038.093    | RC            |                      |
| Drwg. No.      | Rev           | Date                 |
| NM02           |               | 12/10/2023           |