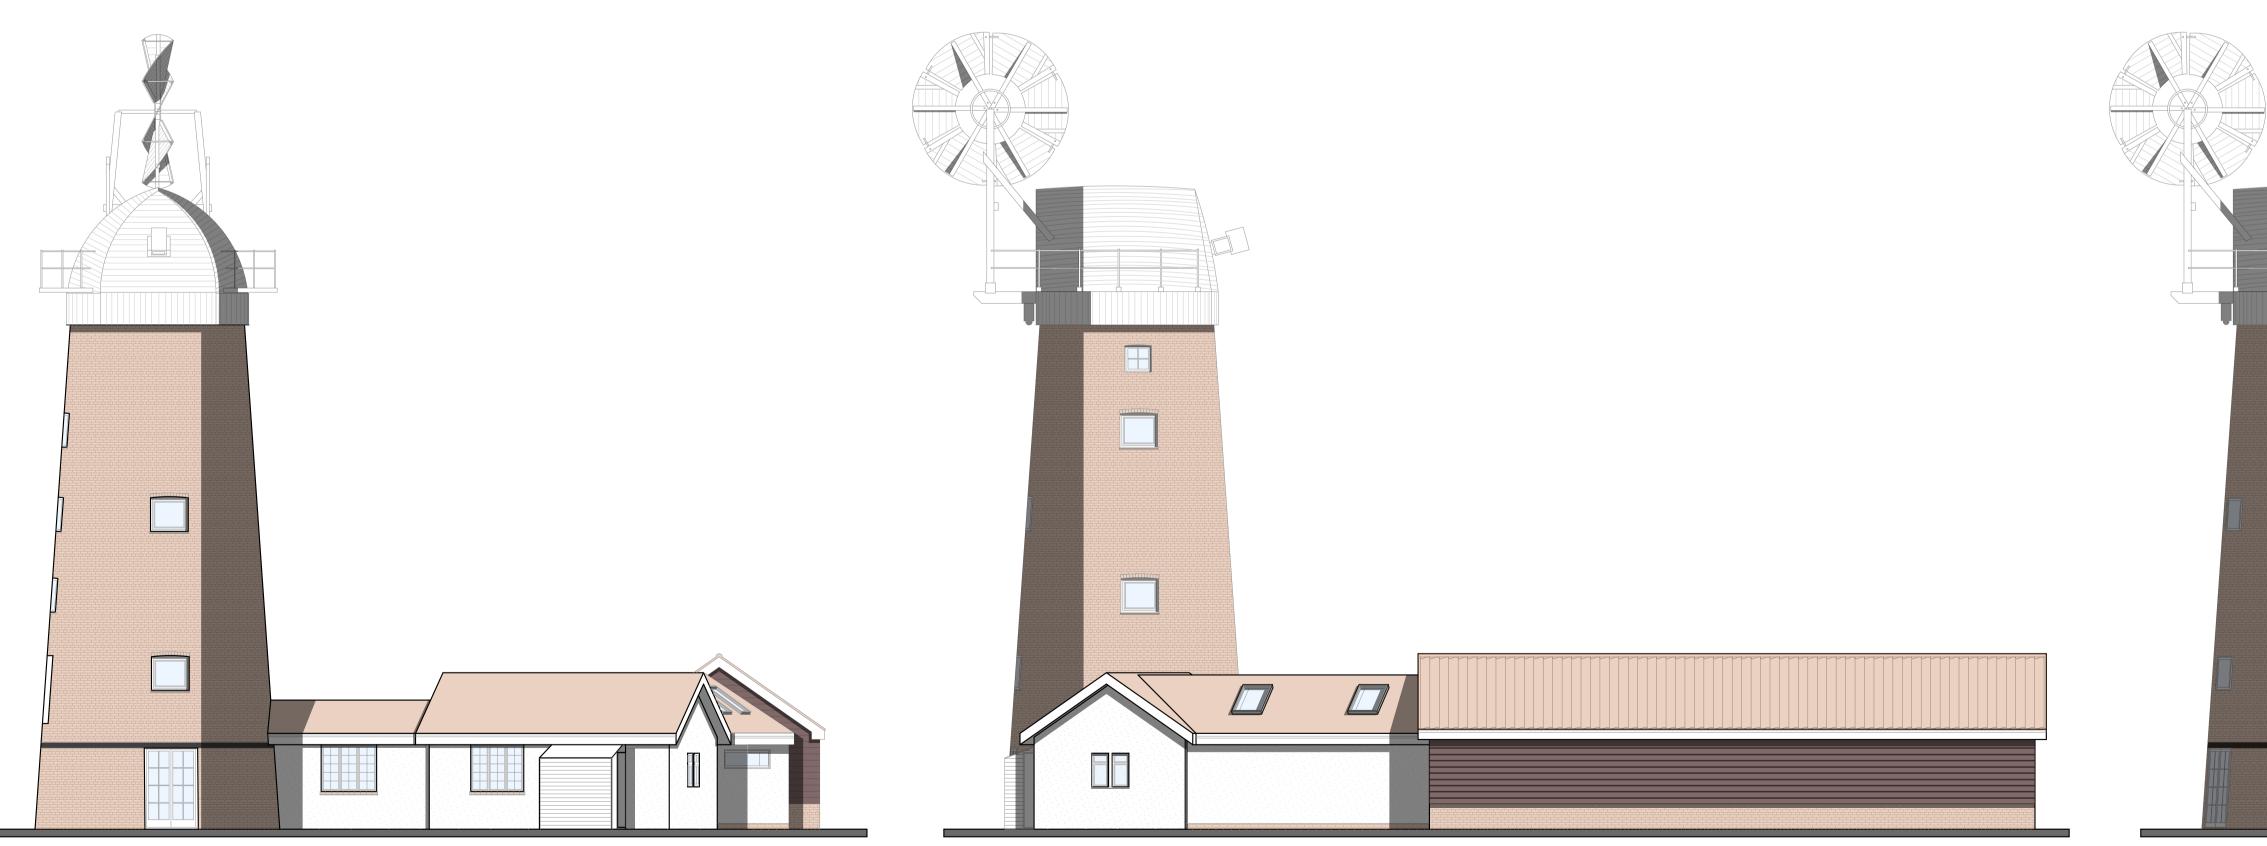

NORTH-EAST ELEVATION Scale 1/100

SOUTH-WEST ELEVATION Scale 1/100

SOUTH-EAST ELEVATION Scale 1/100

SOUTH-EAST ELEVATION Windmill Extension Scale 1/100

Date:

Willow House, 9 Willow Lane Norwich, Norfolk, NR2 1EU

Job Title Extension and alterations at The Old Mill, Windmill Road, Meeting Hill, Worstead, NR28 9LT Client

Mr & Mrs Coleman

| Drwg. Title    |               |                      |
|----------------|---------------|----------------------|
| Non-Material A | mendment Drav | vings- Scale as show |
| Job No.        | Drawn by      | Checked by           |
| 22.5038.093    | RC            |                      |
| Drwg. No.      | Rev           | Date                 |
| NM02           |               | 12/10/2023           |