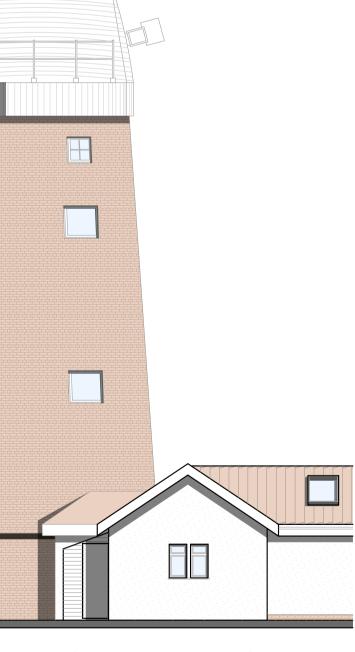

NORTH-EAST ELEVATION Scale 1/100

SOUTH-WEST ELEVATION Scale 1/100

SOUTH-EAST ELEVATION Scale 1/100

SOUTH-EAST ELEVATION Windmill Extension Scale 1/100

Date:

Willow House, 9 Willow Lane Norwich, Norfolk, NR2 1EU

Job Title Extension and alterations at The Old Mill, Windmill Road, Meeting Hill, Worstead, NR28 9LT Client

Mr & Mrs Coleman

| Drwg. Title    |               |                      |
|----------------|---------------|----------------------|
| Non-Material A | mendment Drav | vings- Scale as show |
| Job No.        | Drawn by      | Checked by           |
| 22.5038.093    | RC            |                      |
| Drwg. No.      | Rev           | Date                 |
| NM02           |               | 12/10/2023           |