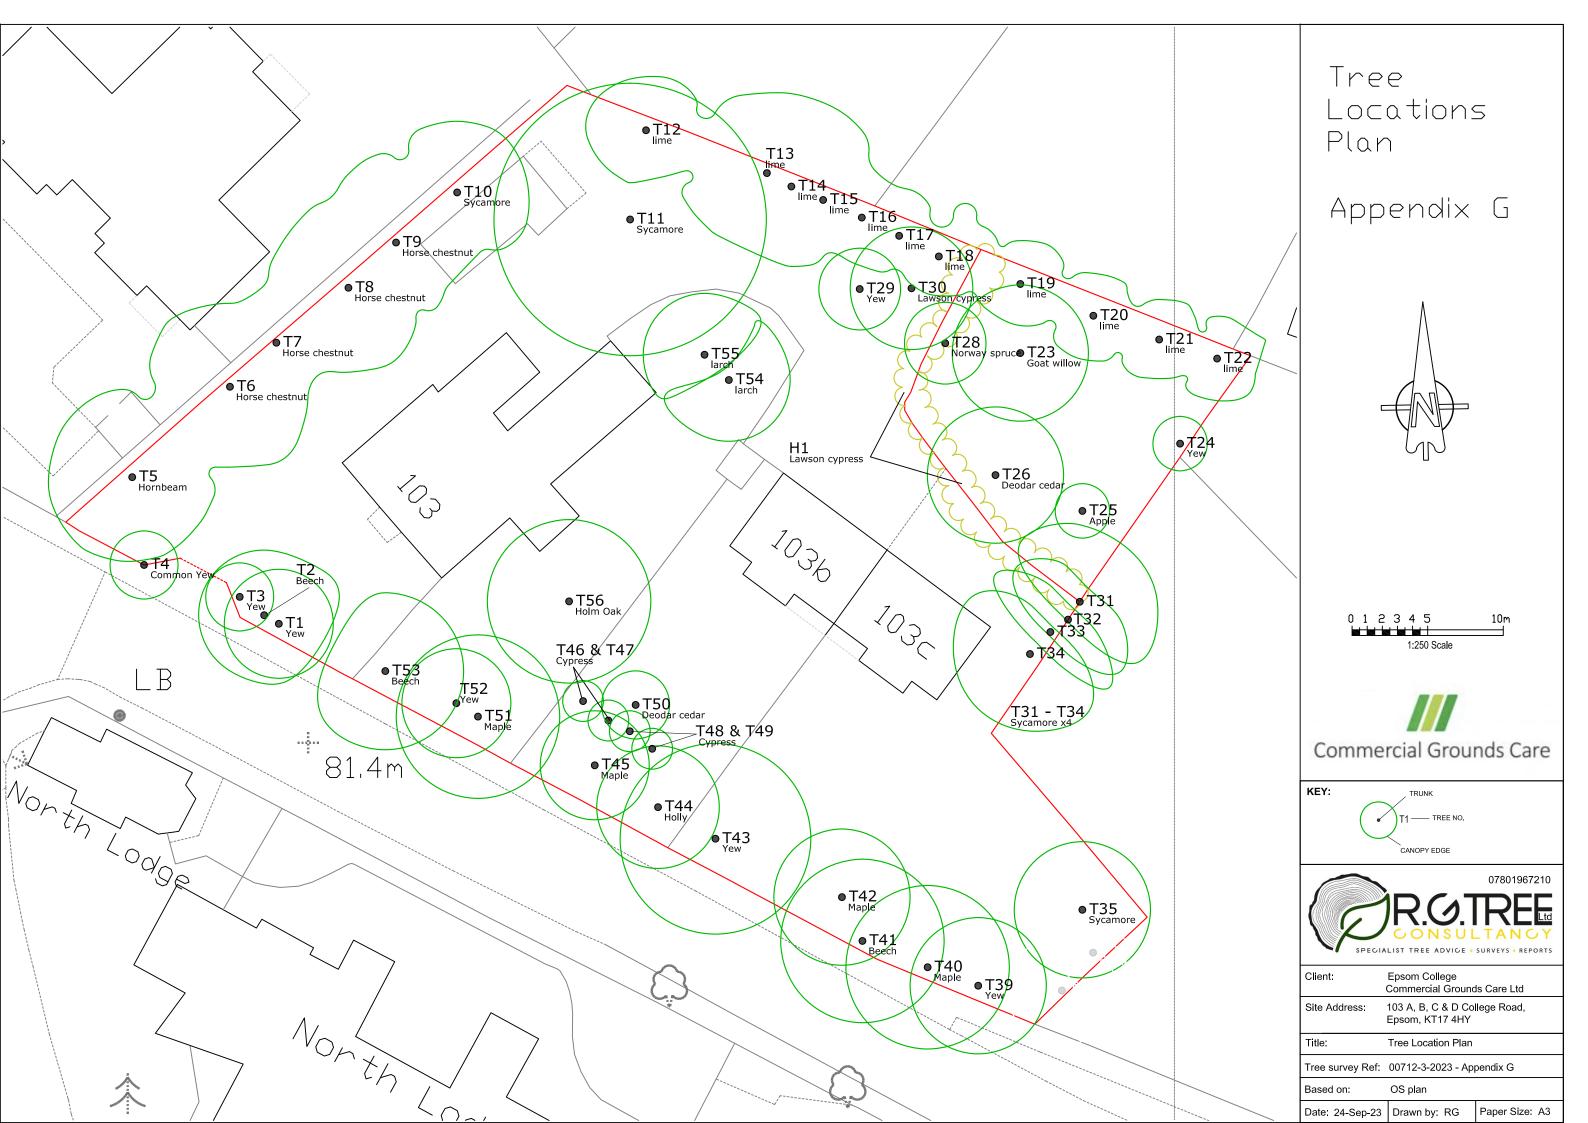

| APP                                                                                                              | APPENDIX G. – TREE SURVEY SCHEDULE Survey Site location: 103 (a, b, c, d) College Road, Epsom, KT17 4HY |                  |                          |                    |              |            |           |                                                                                                                                                       |                                                                          |               |                  |  |
|------------------------------------------------------------------------------------------------------------------|---------------------------------------------------------------------------------------------------------|------------------|--------------------------|--------------------|--------------|------------|-----------|-------------------------------------------------------------------------------------------------------------------------------------------------------|--------------------------------------------------------------------------|---------------|------------------|--|
| Client Ref: 00712-3-2023 Tree Surveyor: Rob Goode Cert Arb RFS, Dip Arb L4 Survey Date: 4th – 7th September 2023 |                                                                                                         |                  |                          |                    |              |            |           |                                                                                                                                                       |                                                                          |               |                  |  |
| Tree<br>ID                                                                                                       | Species                                                                                                 | Height<br>Est(M) | Crown<br>Spread<br>Av(M) | Crown<br>Clearance | Age<br>class | Physiology | Structure | e Observations                                                                                                                                        | Works                                                                    | Re-inspection | Work<br>priority |  |
| T56                                                                                                              | Holm Oak                                                                                                | 22m              | 6m                       | 2.5m               | М            | Good       | Good      | Tight unions, historic wounding at 0.5m on SE side historically removed limb at ground level on the west side; generally a tree of moderate condition | Overall crown reduction of 2.5m to reduce dominance over the rear garden | Sept 2024     | 6 months         |  |