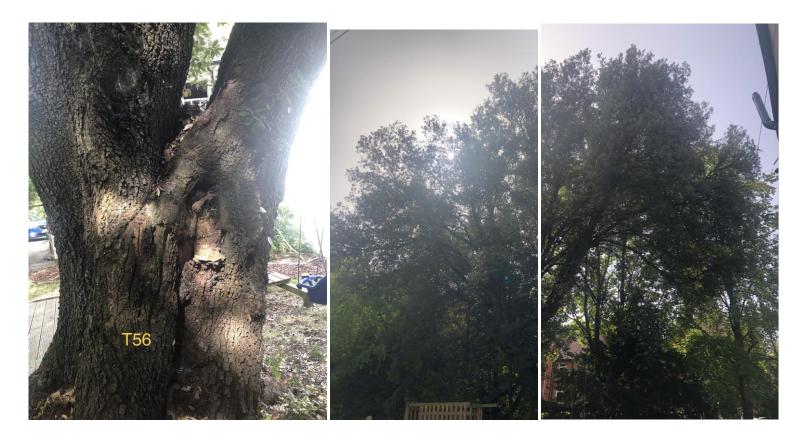

| APP                                                                                                              | APPENDIX G. – TREE SURVEY SCHEDULE Survey Site location: 103 (a, b, c, d) College Road, Epsom, KT17 4HY |                  |                          |                    |              |            |           |                                                                                                                                                       |                                                                          |               |                  |  |
|------------------------------------------------------------------------------------------------------------------|---------------------------------------------------------------------------------------------------------|------------------|--------------------------|--------------------|--------------|------------|-----------|-------------------------------------------------------------------------------------------------------------------------------------------------------|--------------------------------------------------------------------------|---------------|------------------|--|
| Client Ref: 00712-3-2023 Tree Surveyor: Rob Goode Cert Arb RFS, Dip Arb L4 Survey Date: 4th – 7th September 2023 |                                                                                                         |                  |                          |                    |              |            |           |                                                                                                                                                       |                                                                          |               |                  |  |
| Tree<br>ID                                                                                                       | Species                                                                                                 | Height<br>Est(M) | Crown<br>Spread<br>Av(M) | Crown<br>Clearance | Age<br>class | Physiology | Structure | e Observations                                                                                                                                        | Works                                                                    | Re-inspection | Work<br>priority |  |
| T56                                                                                                              | Holm Oak                                                                                                | 22m              | 6m                       | 2.5m               | М            | Good       | Good      | Tight unions, historic wounding at 0.5m on SE side historically removed limb at ground level on the west side; generally a tree of moderate condition | Overall crown reduction of 2.5m to reduce dominance over the rear garden | Sept 2024     | 6 months         |  |