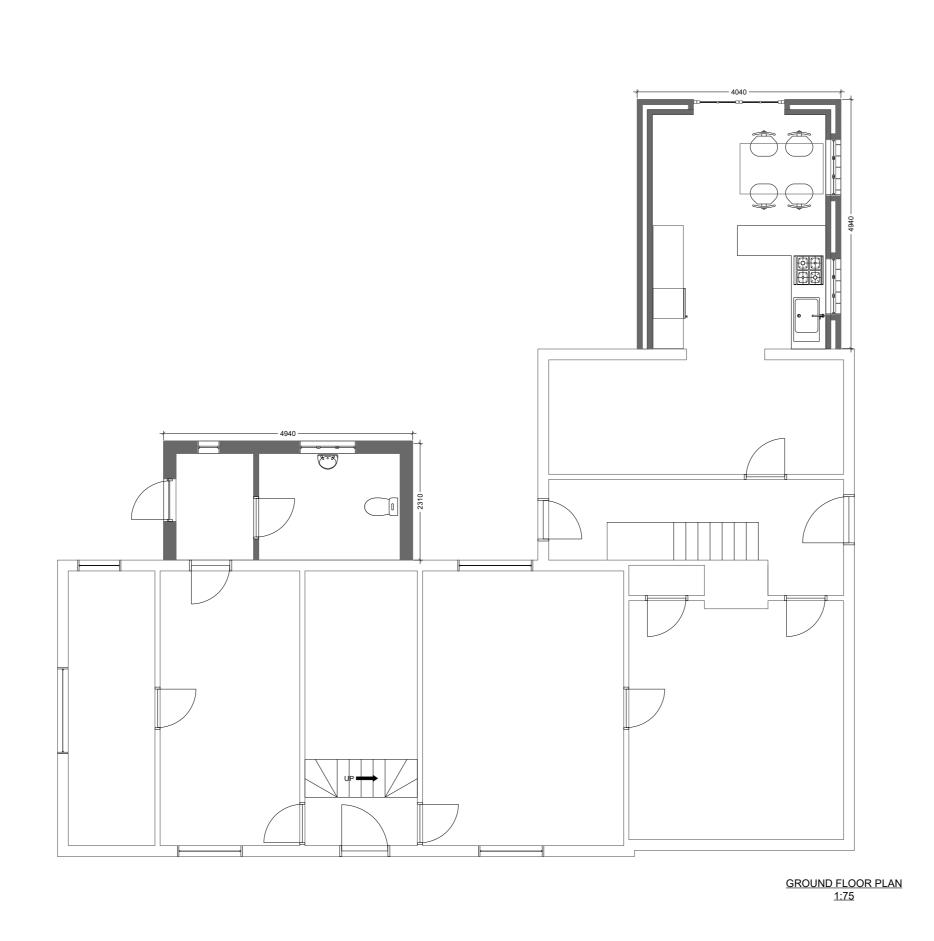

NOTES

DO NOT SCALE FROM DRAWINGS

ALL DIMENSIONS MUST BE CHECKED ON SITE BY THE CONTRACTOR WITH ANY DISCREPANCIES REPORTED TO THE ARCHITECT

00 20/12/22 ORIGINAL ISSUE
REV DATE DETAILS

## Mode Engineers

www.modeengineers.com info@modeengineers.com 01603 975285

CLIENT Mr L MULLIGAN

PROJECT

LIME TREE FARM LONG STRATTON NORFOLK

DRAWING TITLE
PROPOSED

GROUND FLOOR PLAN

| SCALE          | DRAWN BY |                 | CHECKED BY |                 | DATE     |
|----------------|----------|-----------------|------------|-----------------|----------|
| 1:75 @ A3      | SWB      |                 | SWB        |                 | 20/12/22 |
| PROJECT NUMBER |          | DRAWNING NUMBER |            | REVISION NUMBER |          |
| 22-38          |          | 102             |            | 00              |          |