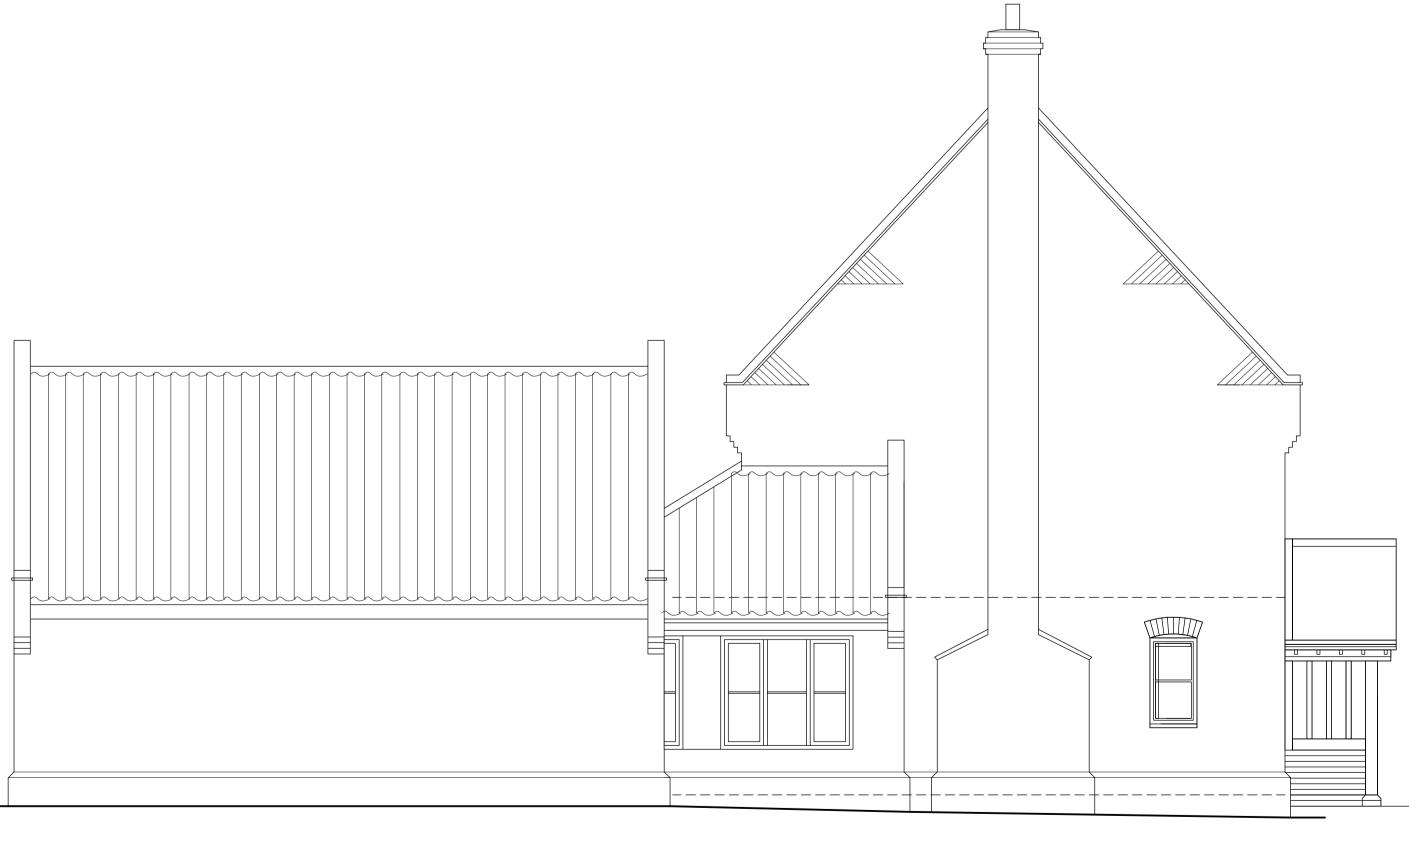

## SIDE (NORTH-WEST) ELEVATION AS EXISTING

| REV. | DATE | DESCRIPTION | DRN | CHK'D |
|------|------|-------------|-----|-------|

Do not scale from this drawing, use figured dimensions only. All dimensions to be checked on site.

| G J GROOM                                                                                                                | CLIENT                                                                       | Mr + Mrs N Mungapati |                    |                     | drn<br>gjg | CHK'D |
|--------------------------------------------------------------------------------------------------------------------------|------------------------------------------------------------------------------|----------------------|--------------------|---------------------|------------|-------|
| architectural<br>technologist                                                                                            | PROJECT Proposed Extension & Alterations to<br>The Loke, Wymondham, NR18 0UR |                      |                    |                     |            |       |
| THE LIMES, 103 NORWICH ROAD, WYMONDHAM. NORFOLK, NR18 0SJ<br>Telephone/Fax : 01953 606367<br>e-mail: ggroom103@qmail.com | TITLE NW & SW Elevations as Existing                                         |                      |                    |                     |            |       |
| e-mail. ggroonzog@gmail.com                                                                                              | DATE<br>October 3                                                            | 2022                 | SCALE @ A1<br>1:50 | DWG No.<br>22-21-05 |            | REV.  |