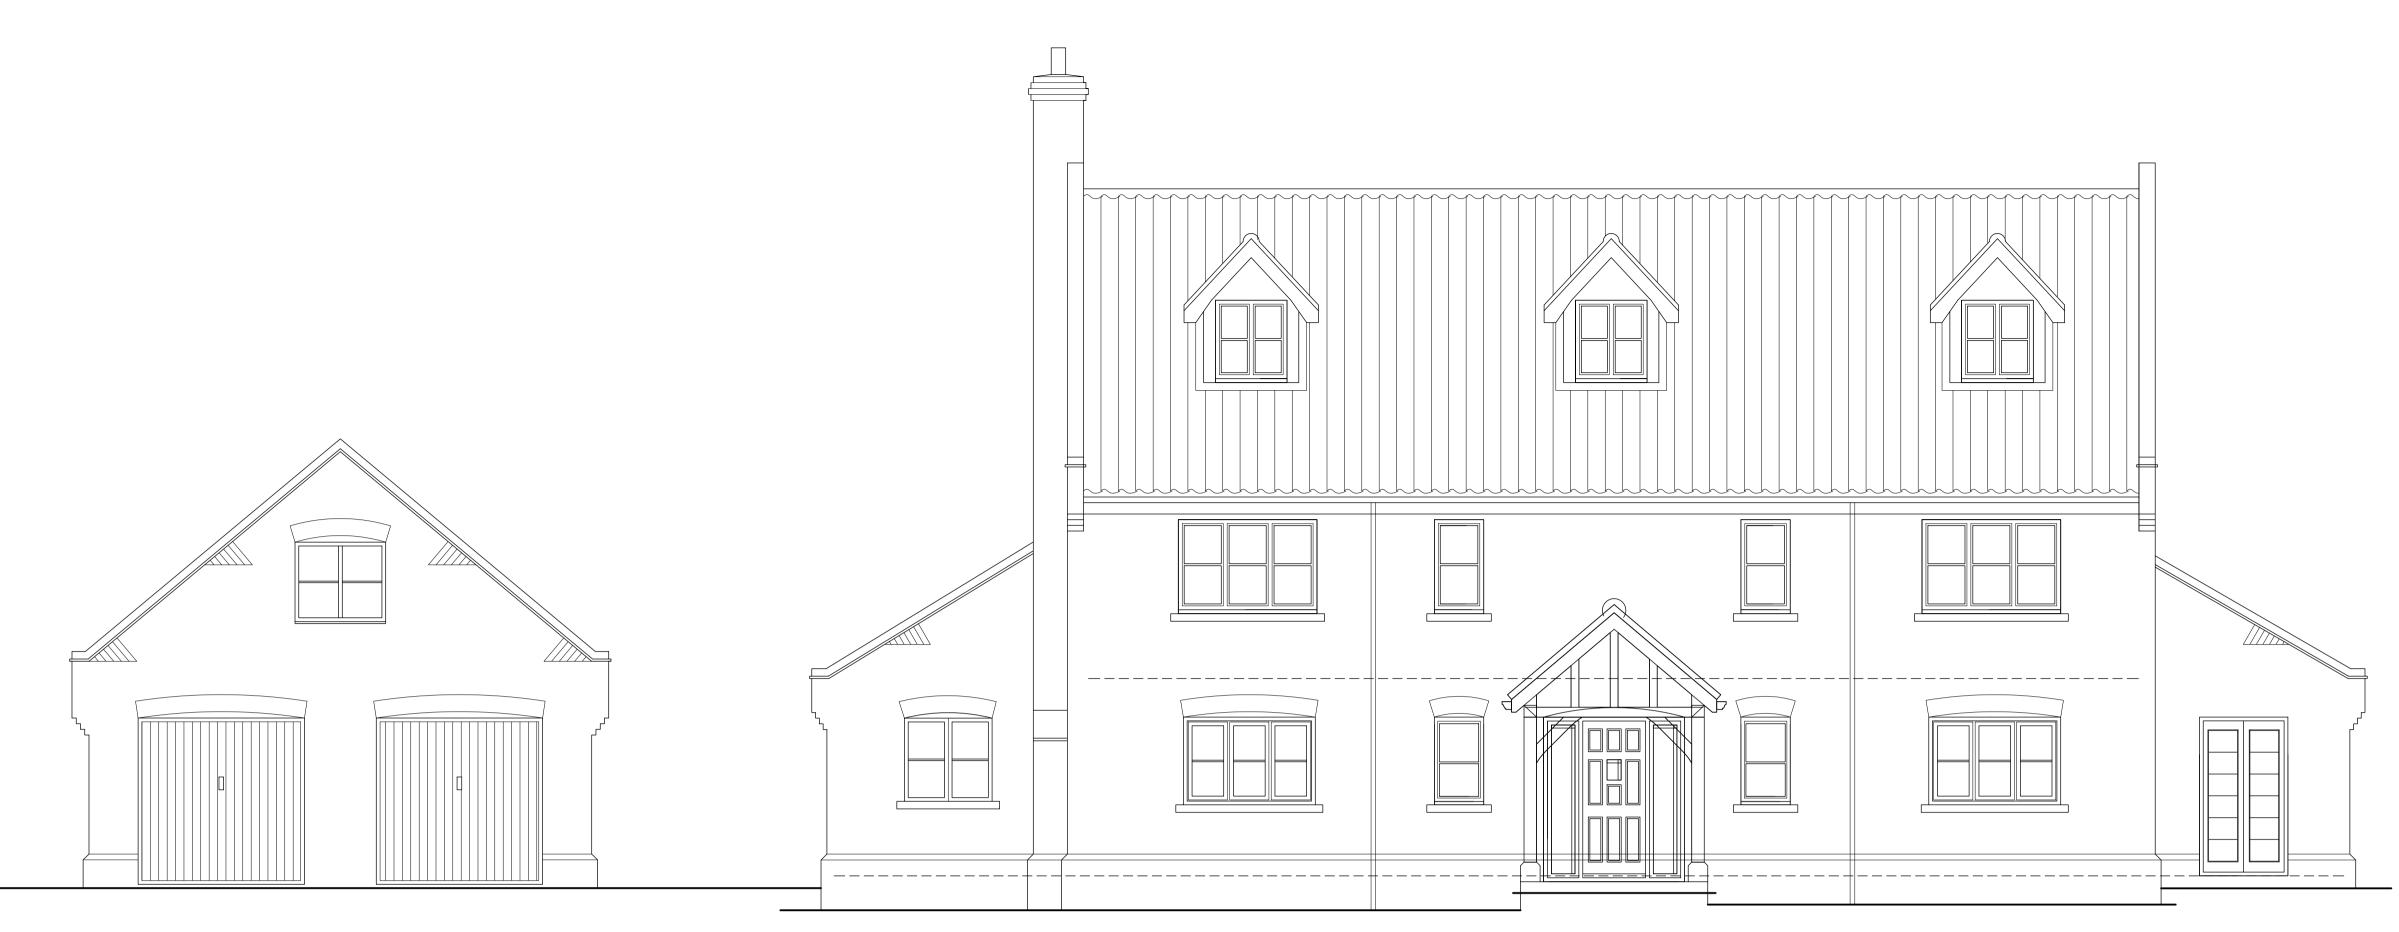

## FRONT (SOUTH-WEST) ELEVATION AS EXISTING

| G J GROOM                                                                                                                | CLIENT                                                                       | Mr + Mrs N Mungapati |                    |                     | drn<br>gjg | CHK'D |
|--------------------------------------------------------------------------------------------------------------------------|------------------------------------------------------------------------------|----------------------|--------------------|---------------------|------------|-------|
| architectural<br>technologist                                                                                            | PROJECT Proposed Extension & Alterations to<br>The Loke, Wymondham, NR18 0UR |                      |                    |                     |            |       |
| THE LIMES, 103 NORWICH ROAD, WYMONDHAM. NORFOLK, NR18 0SJ<br>Telephone/Fax : 01953 606367<br>e-mail: ggroom103@qmail.com | TITLE NW & SW Elevations as Existing                                         |                      |                    |                     |            |       |
| e-mail. ggroonzog@gmail.com                                                                                              | DATE<br>October 3                                                            | 2022                 | SCALE @ A1<br>1:50 | DWG No.<br>22-21-05 |            | REV.  |