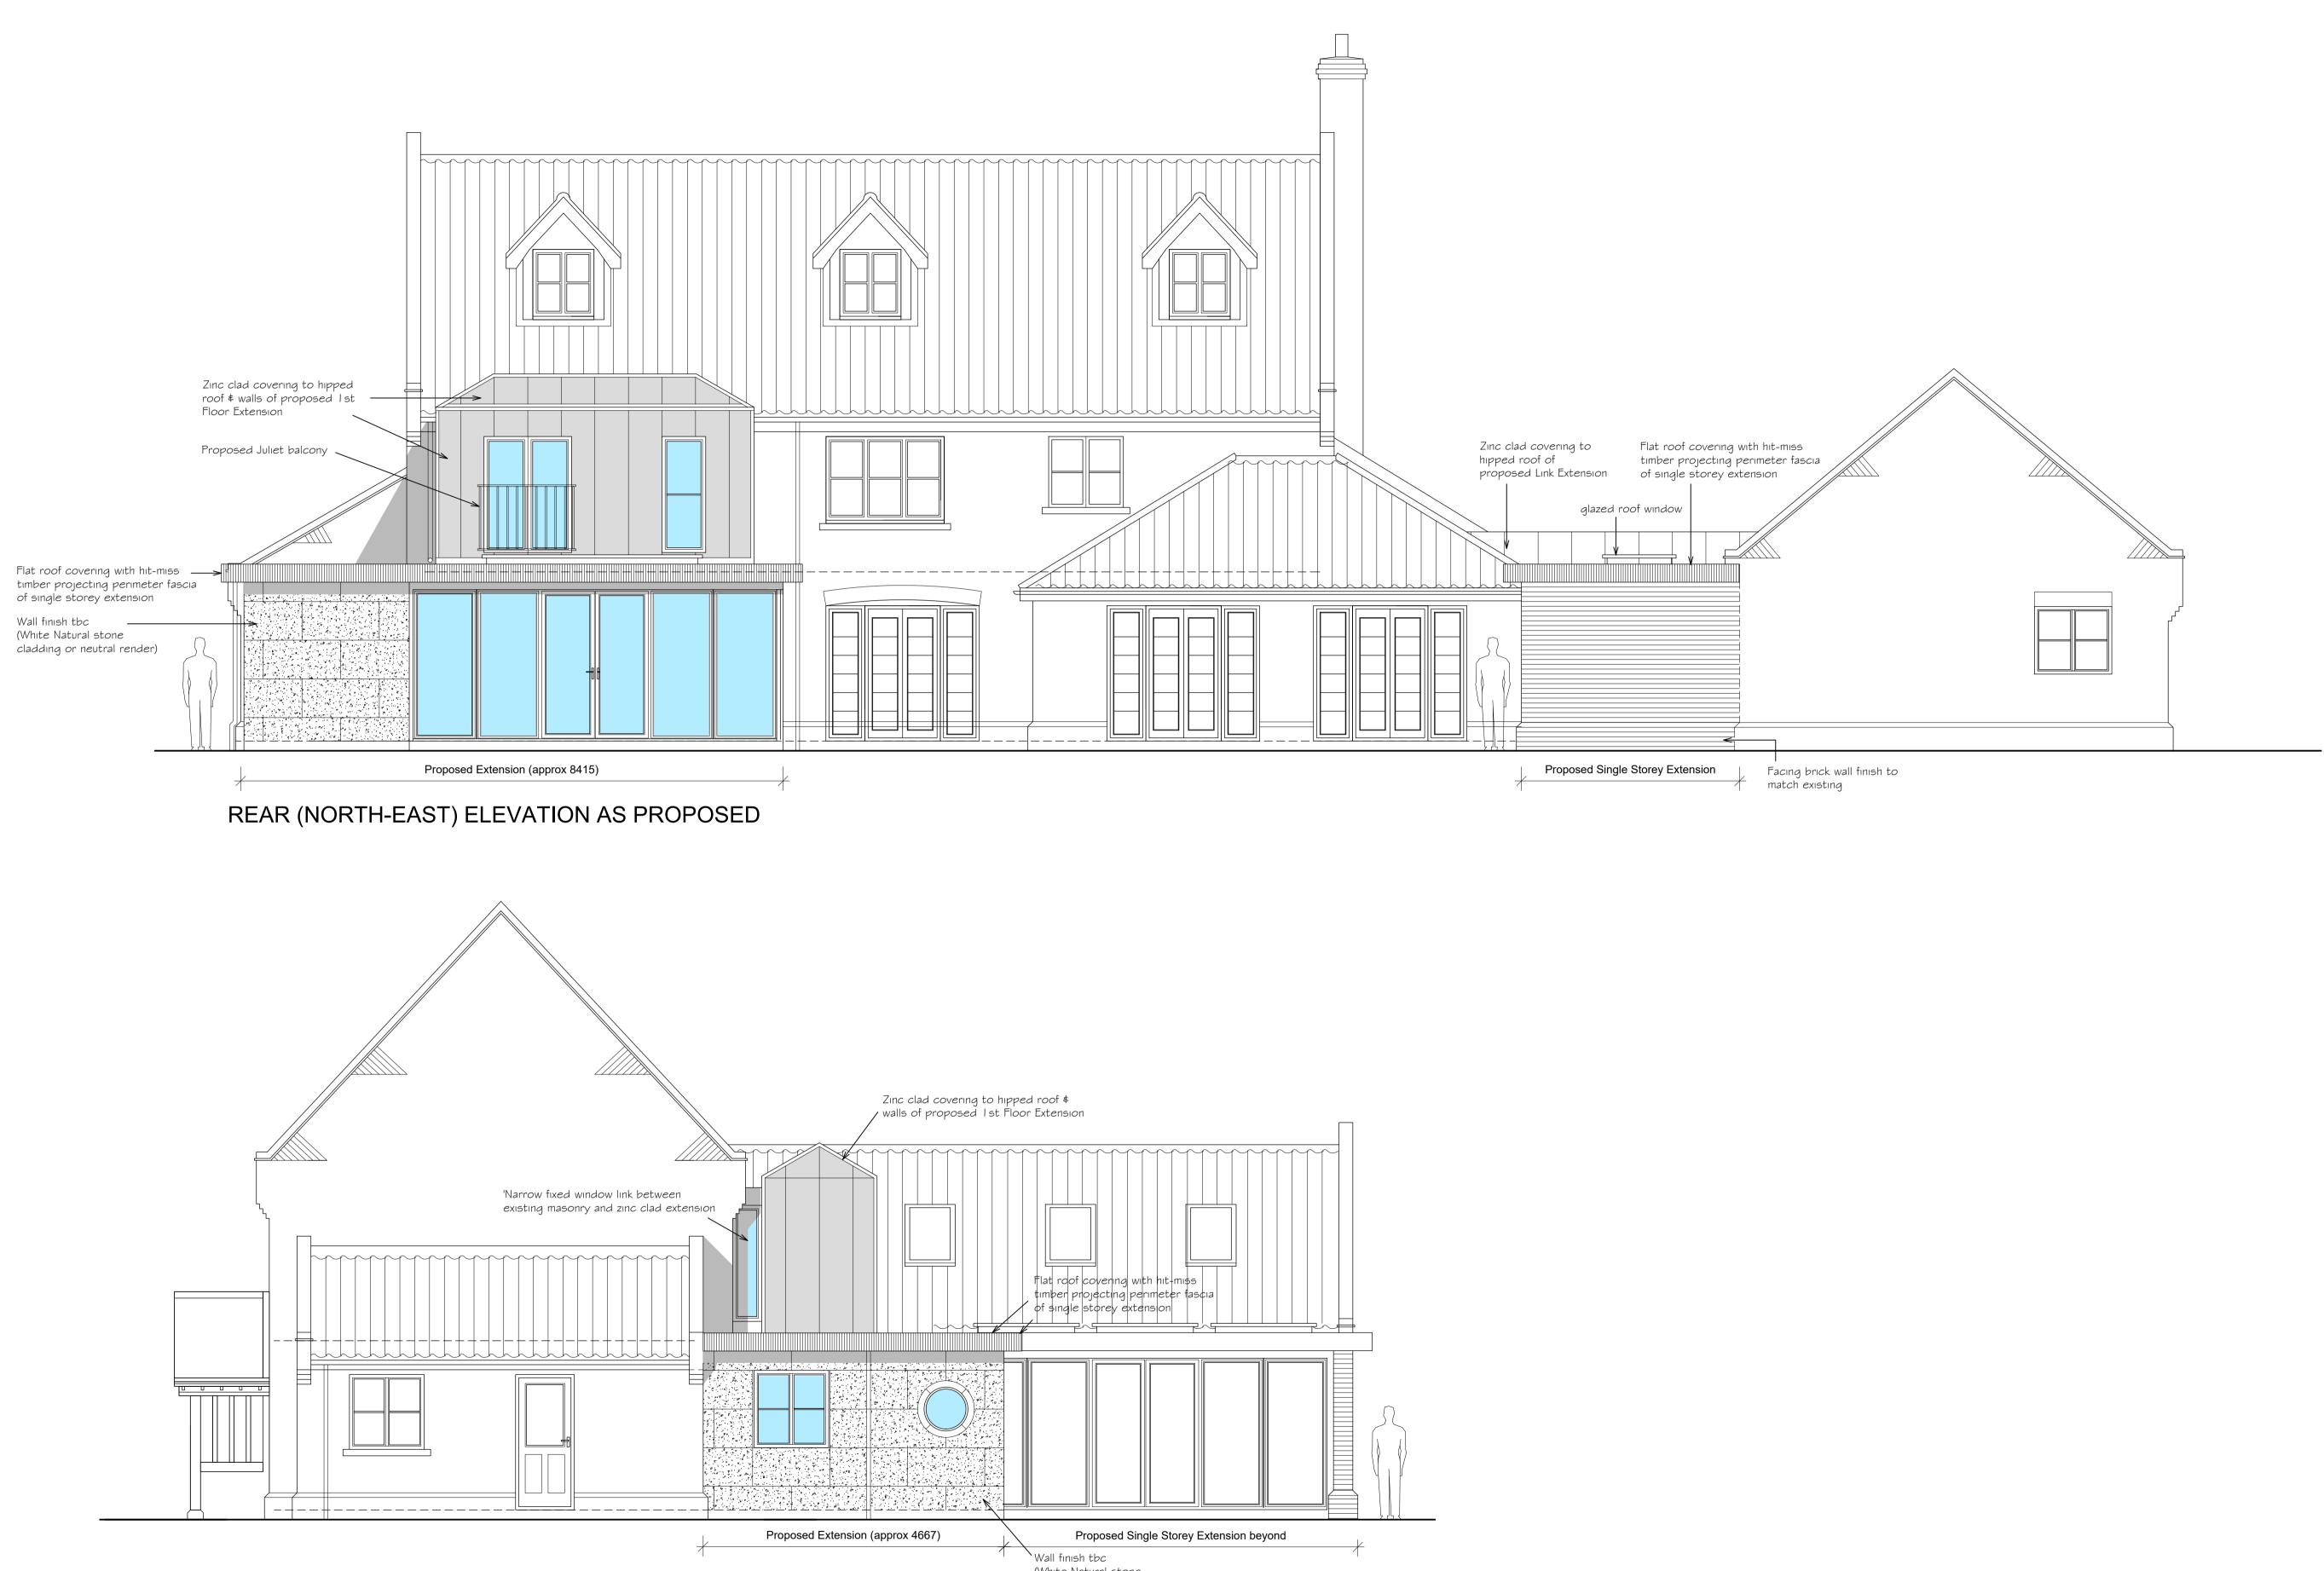

## SIDE (SOUTH-EAST) ELEVATION AS PROPOSED

1m 0 1 2

| Α    | 30.08.23 | Single storey rear (East) extension: roof junction with existing revised in line with planner comments, wall finish revised | gjg |       |
|------|----------|-----------------------------------------------------------------------------------------------------------------------------|-----|-------|
|      |          | 1st flr extension: roof junction with existing revised in line with planner comments,                                       | gjg |       |
| REV. | DATE     | DESCRIPTION                                                                                                                 | DRN | CHK'D |

(White Natural stone

cladding or neutral render)

Do not scale from this drawing, use figured dimensions only. All dimensions to be checked on site.

| G J GROOM                                                                                                                | CLIENT          | Mr + M                                                                              | Irs N Mungapati    |                     | DRN<br>gjg | CHK'D     |
|--------------------------------------------------------------------------------------------------------------------------|-----------------|-------------------------------------------------------------------------------------|--------------------|---------------------|------------|-----------|
| architectural<br>technologist                                                                                            | PROJECT         | Proposed Extension & Alterations to<br>Chestnut House, The Loke, Wymondham NR18 0UR |                    |                     |            |           |
| THE LIMES, 103 NORWICH ROAD, WYMONDHAM. NORFOLK, NR18 0SJ<br>Telephone/Fax : 01953 606367<br>e-mail: ggroom103@qmail.com | TITLE           | NE & SE Elevations as Proposed                                                      |                    |                     |            |           |
| e-mail. ggroomzog@gmail.com                                                                                              | DATE<br>Decembe | er 2022                                                                             | SCALE @ A1<br>1:50 | DWG No.<br>22/21/10 |            | REV.<br>A |