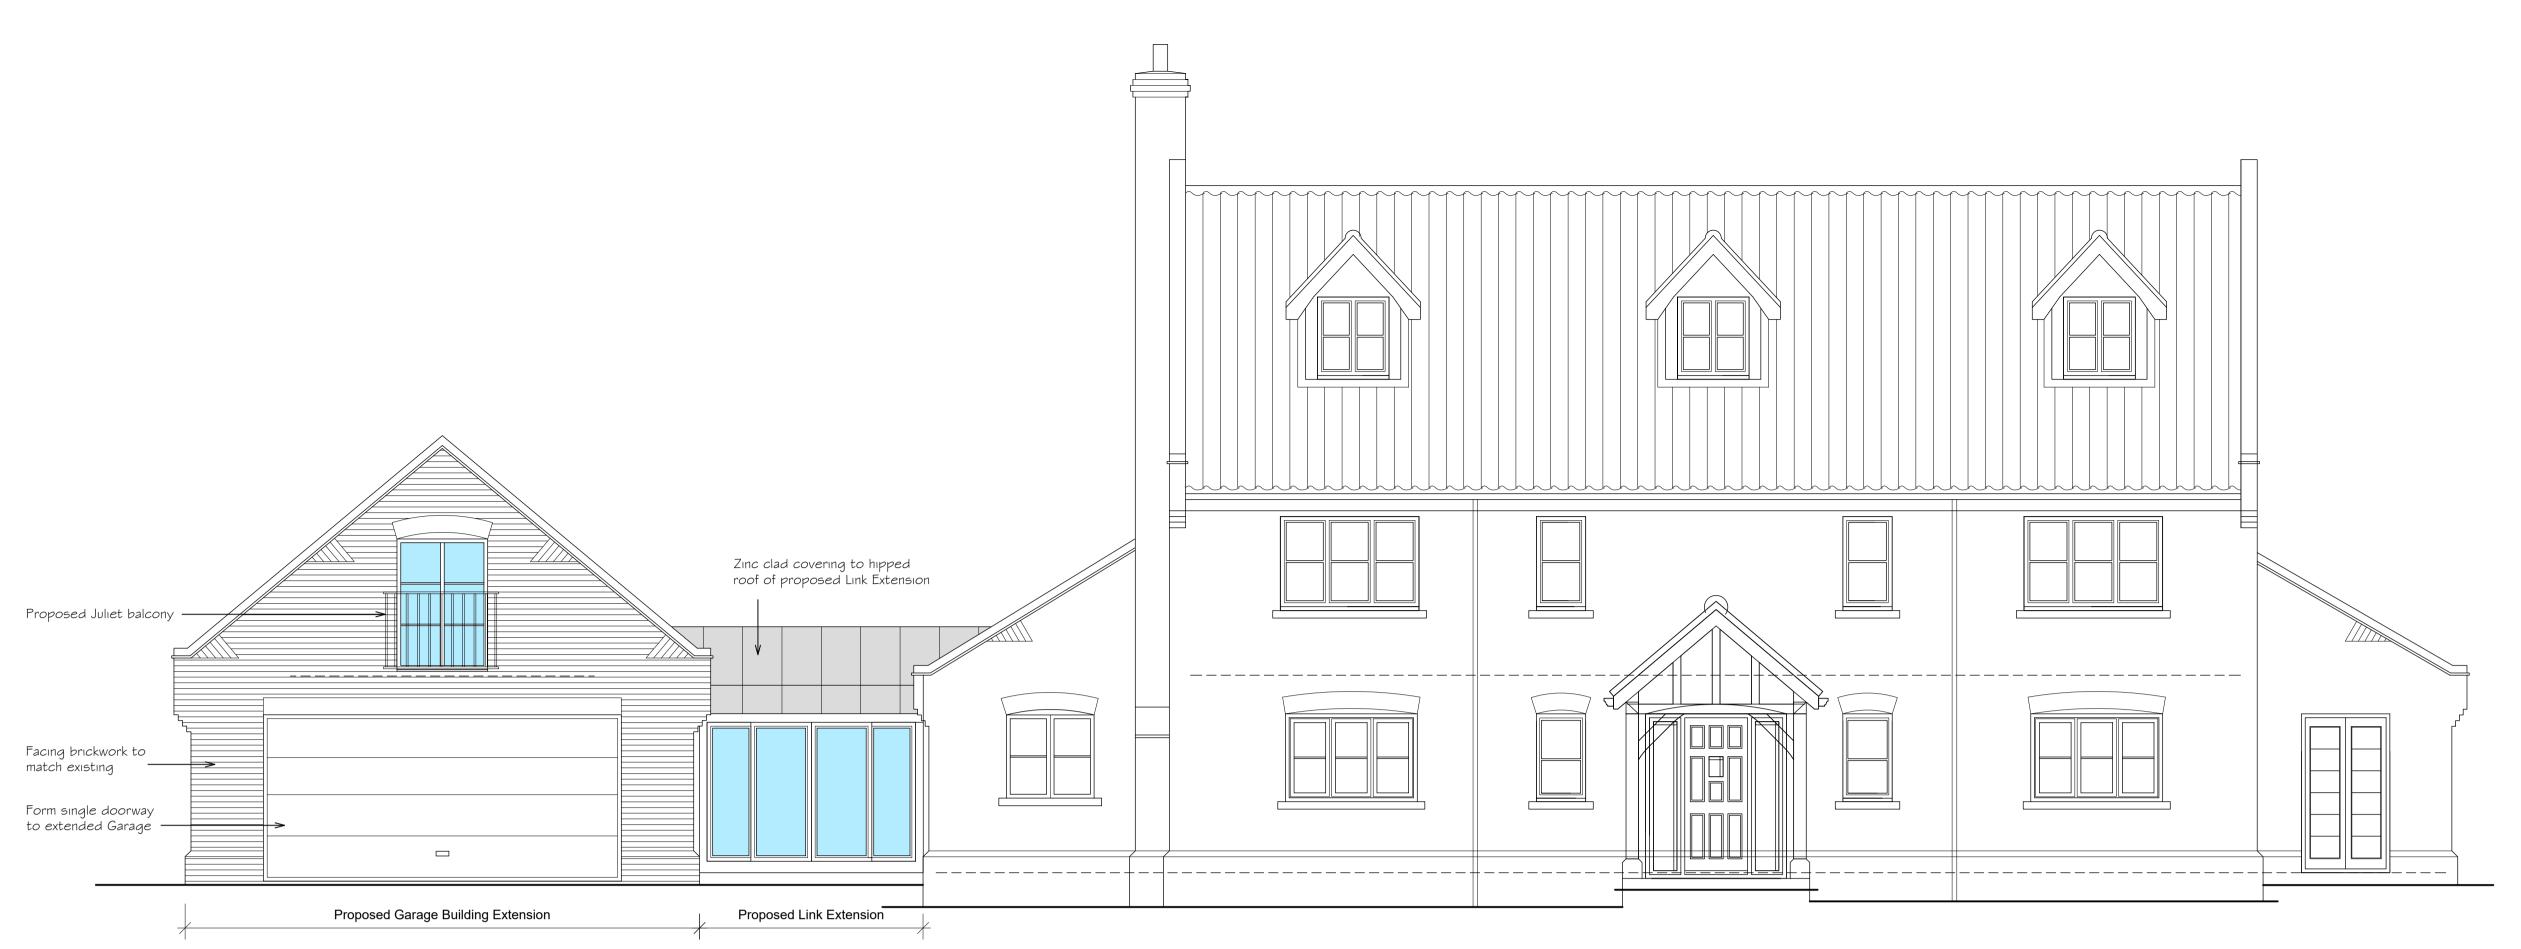

FRONT (SOUTH-WEST) ELEVATION AS PROPOSED

SIDE (NORTH-WEST) ELEVATION AS PROPOSED

|                             |       | Do not scale from this drawing, use figured dimensions only.  All dimensions to be checked on site. | G J GROOM<br>architectural<br>technologist                                                                        | CLIENT Mr + Mrs N Mungapati DRN gjg CHK'D  PROJECT Proposed Extension & Alterations to The Loke, Wymondham, NR18 0UR |
|-----------------------------|-------|-----------------------------------------------------------------------------------------------------|-------------------------------------------------------------------------------------------------------------------|----------------------------------------------------------------------------------------------------------------------|
|                             |       |                                                                                                     | THE LIMES, 103 NORWICH ROAD, WYMONDHAM. NORFOLK, NR18 0SJ Telephone/Fax: 01953 606367 e-mail: ggroom103@gmail.com | TITLE NW & SW Elevations, Section B-B as Proposed                                                                    |
| REV. DATE DESCRIPTION DRN ( | CHK'D |                                                                                                     |                                                                                                                   | DATE SCALE @ A1 DWG No. REV. 22-21-11                                                                                |