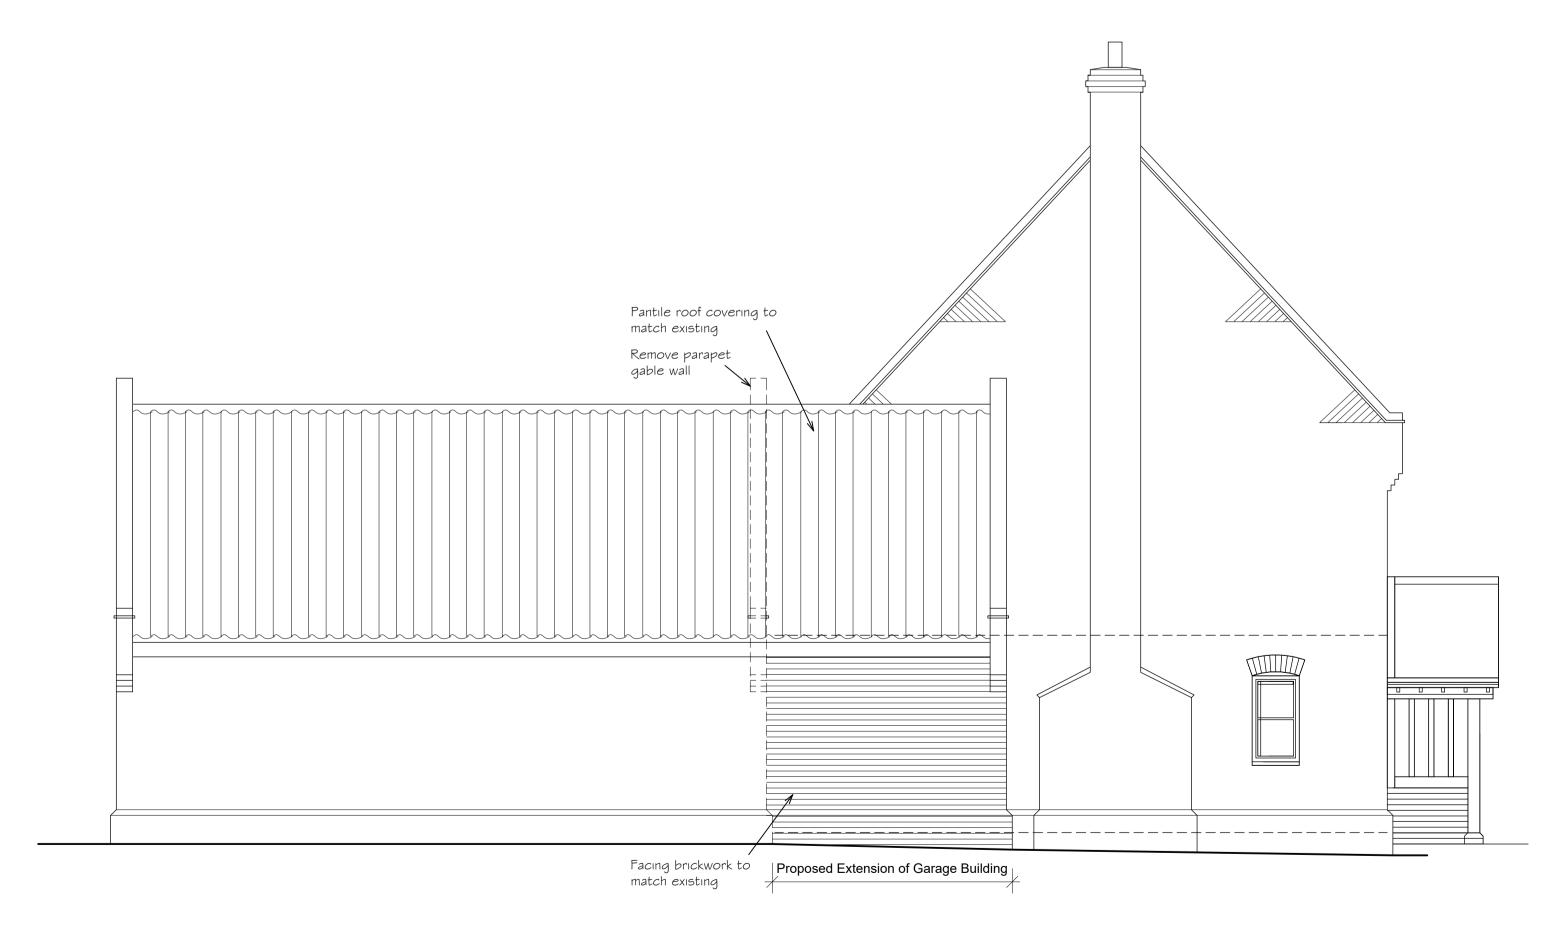

FRONT (SOUTH-WEST) ELEVATION AS PROPOSED

SIDE (NORTH-WEST) ELEVATION AS PROPOSED

|                             |       | Do not scale from this drawing, use figured dimensions only.  All dimensions to be checked on site. | G J GROOM<br>architectural<br>technologist                                                                        | CLIENT Mr + Mrs N Mungapati DRN gjg CHK'D  PROJECT Proposed Extension & Alterations to The Loke, Wymondham, NR18 0UR |
|-----------------------------|-------|-----------------------------------------------------------------------------------------------------|-------------------------------------------------------------------------------------------------------------------|----------------------------------------------------------------------------------------------------------------------|
|                             |       |                                                                                                     | THE LIMES, 103 NORWICH ROAD, WYMONDHAM. NORFOLK, NR18 0SJ Telephone/Fax: 01953 606367 e-mail: ggroom103@gmail.com | TITLE NW & SW Elevations, Section B-B as Proposed                                                                    |
| REV. DATE DESCRIPTION DRN ( | CHK'D |                                                                                                     |                                                                                                                   | DATE SCALE @ A1 DWG No. REV. 22-21-11                                                                                |