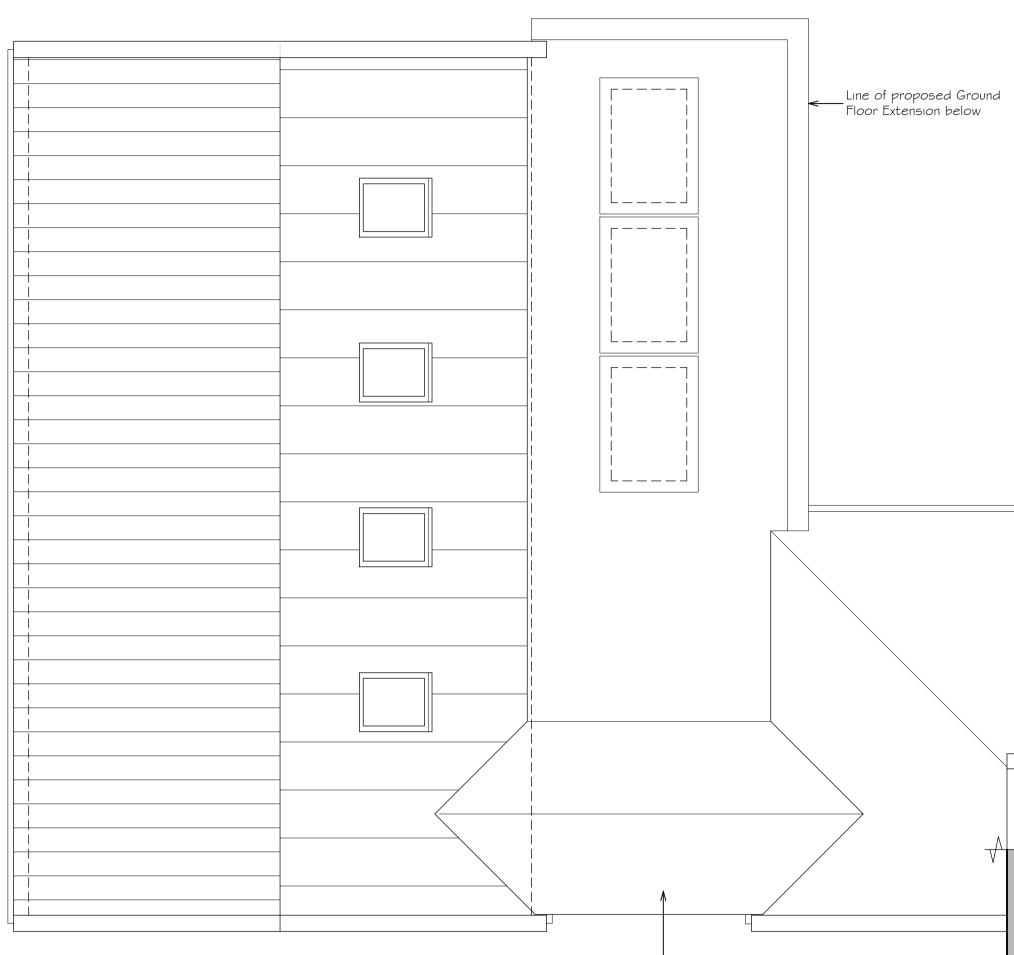

Line of Proposed Link Extension below

## SECOND FLOOR PLAN AS PROPOSED

| А    | 30.08.23 | 1st flr extension: roof junction with existing revised in line with planner comments, | gjg |       |
|------|----------|---------------------------------------------------------------------------------------|-----|-------|
| REV. | DATE     | DESCRIPTION                                                                           | DRN | CHK'D |





| G J GROOM                                                                                                                | CLIENT          | Mr + N                                                                             | Irs N Mungapati    |                     | DRN<br>gjg | CHK'D     |
|---------------------------------------------------------