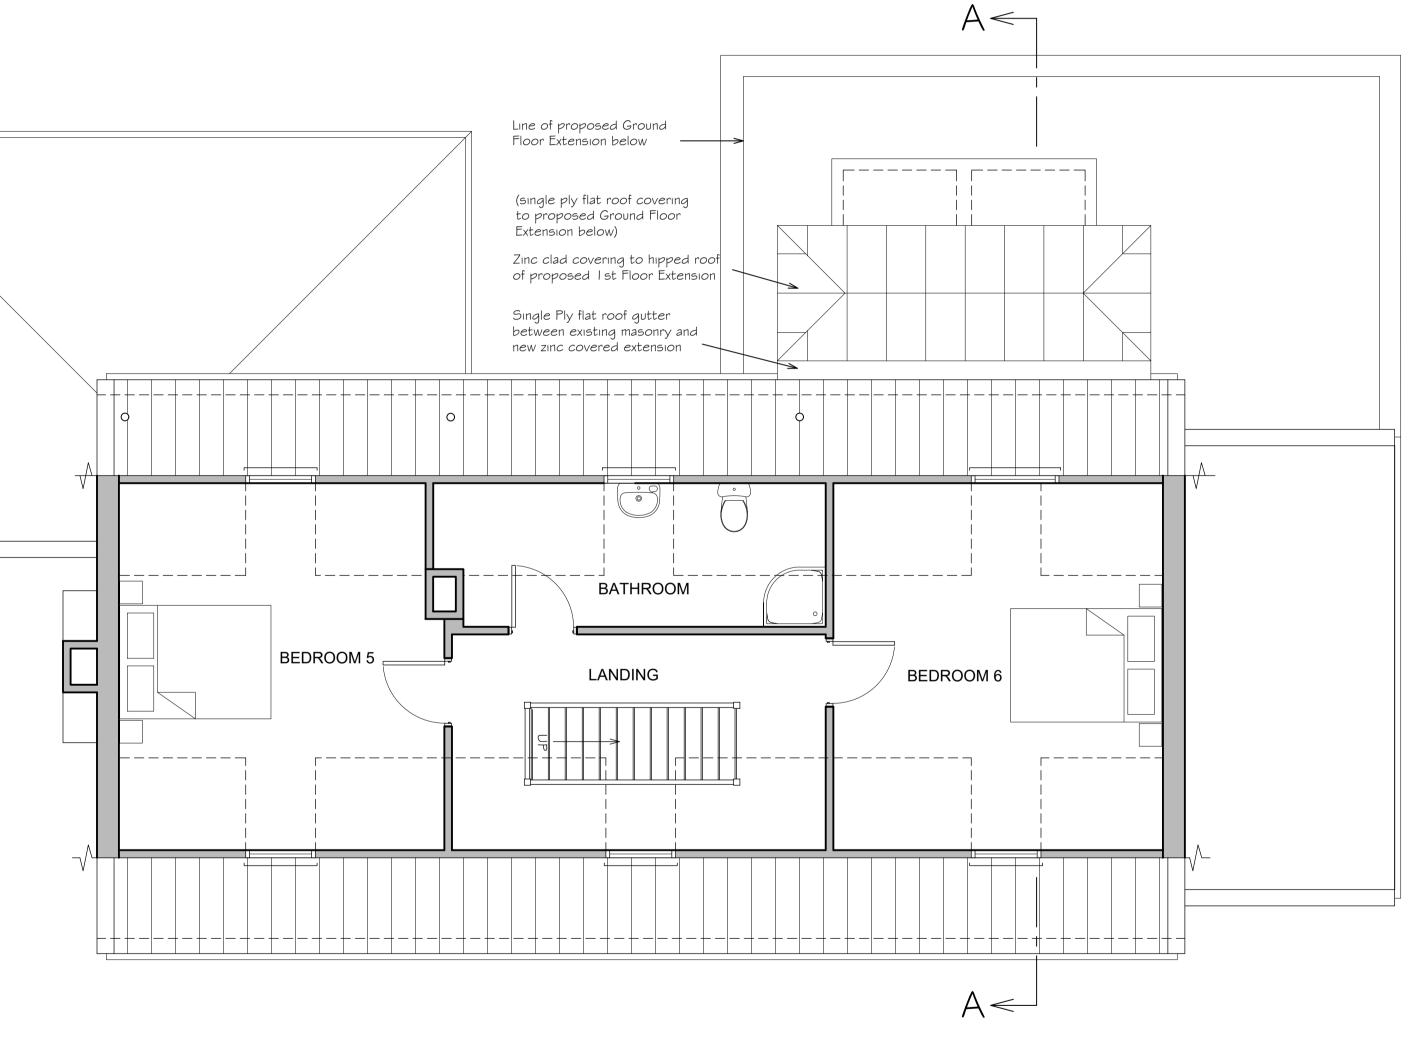

## SECOND FLOOR PLAN AS PROPOSED

| А    | 30.08.23 | 1st flr extension: roof junction with existing revised in line with planner comments, | gjg |       |
|------|----------|---------------------------------------------------------------------------------------|-----|-------|
| REV. | DATE     | DESCRIPTION                                                                           | DRN | CHK'D |

| G J GROOM                                                                                                                | CLIENT          | Mr + N                                                                             | Irs N Mungapati    |                     | DRN<br>gjg | CHK'D     |
|--------------------------------------------------------------------------------------------------------------------------|-----------------|------------------------------------------------------------------------------------|--------------------|---------------------|------------|-----------|
| architectural<br>technologist                                                                                            | PROJECT         | Proposed Extension & Alterations to<br>Chestnut House,The Loke, Wymondham NR18 0UR |                    |                     |            |           |
| THE LIMES, 103 NORWICH ROAD, WYMONDHAM. NORFOLK, NR18 0SJ<br>Telephone/Fax : 01953 606367<br>e-mail: ggroom103@gmail.com | TITLE           | Second Floor Plan as Proposed                                                      |                    |                     |            |           |
| e mail. ggroomzog ginali.com                                                                                             | DATE<br>Decembe | er 2022                                                                            | SCALE @ A1<br>1:50 | DWG No.<br>22/21/09 |            | REV.<br>A |