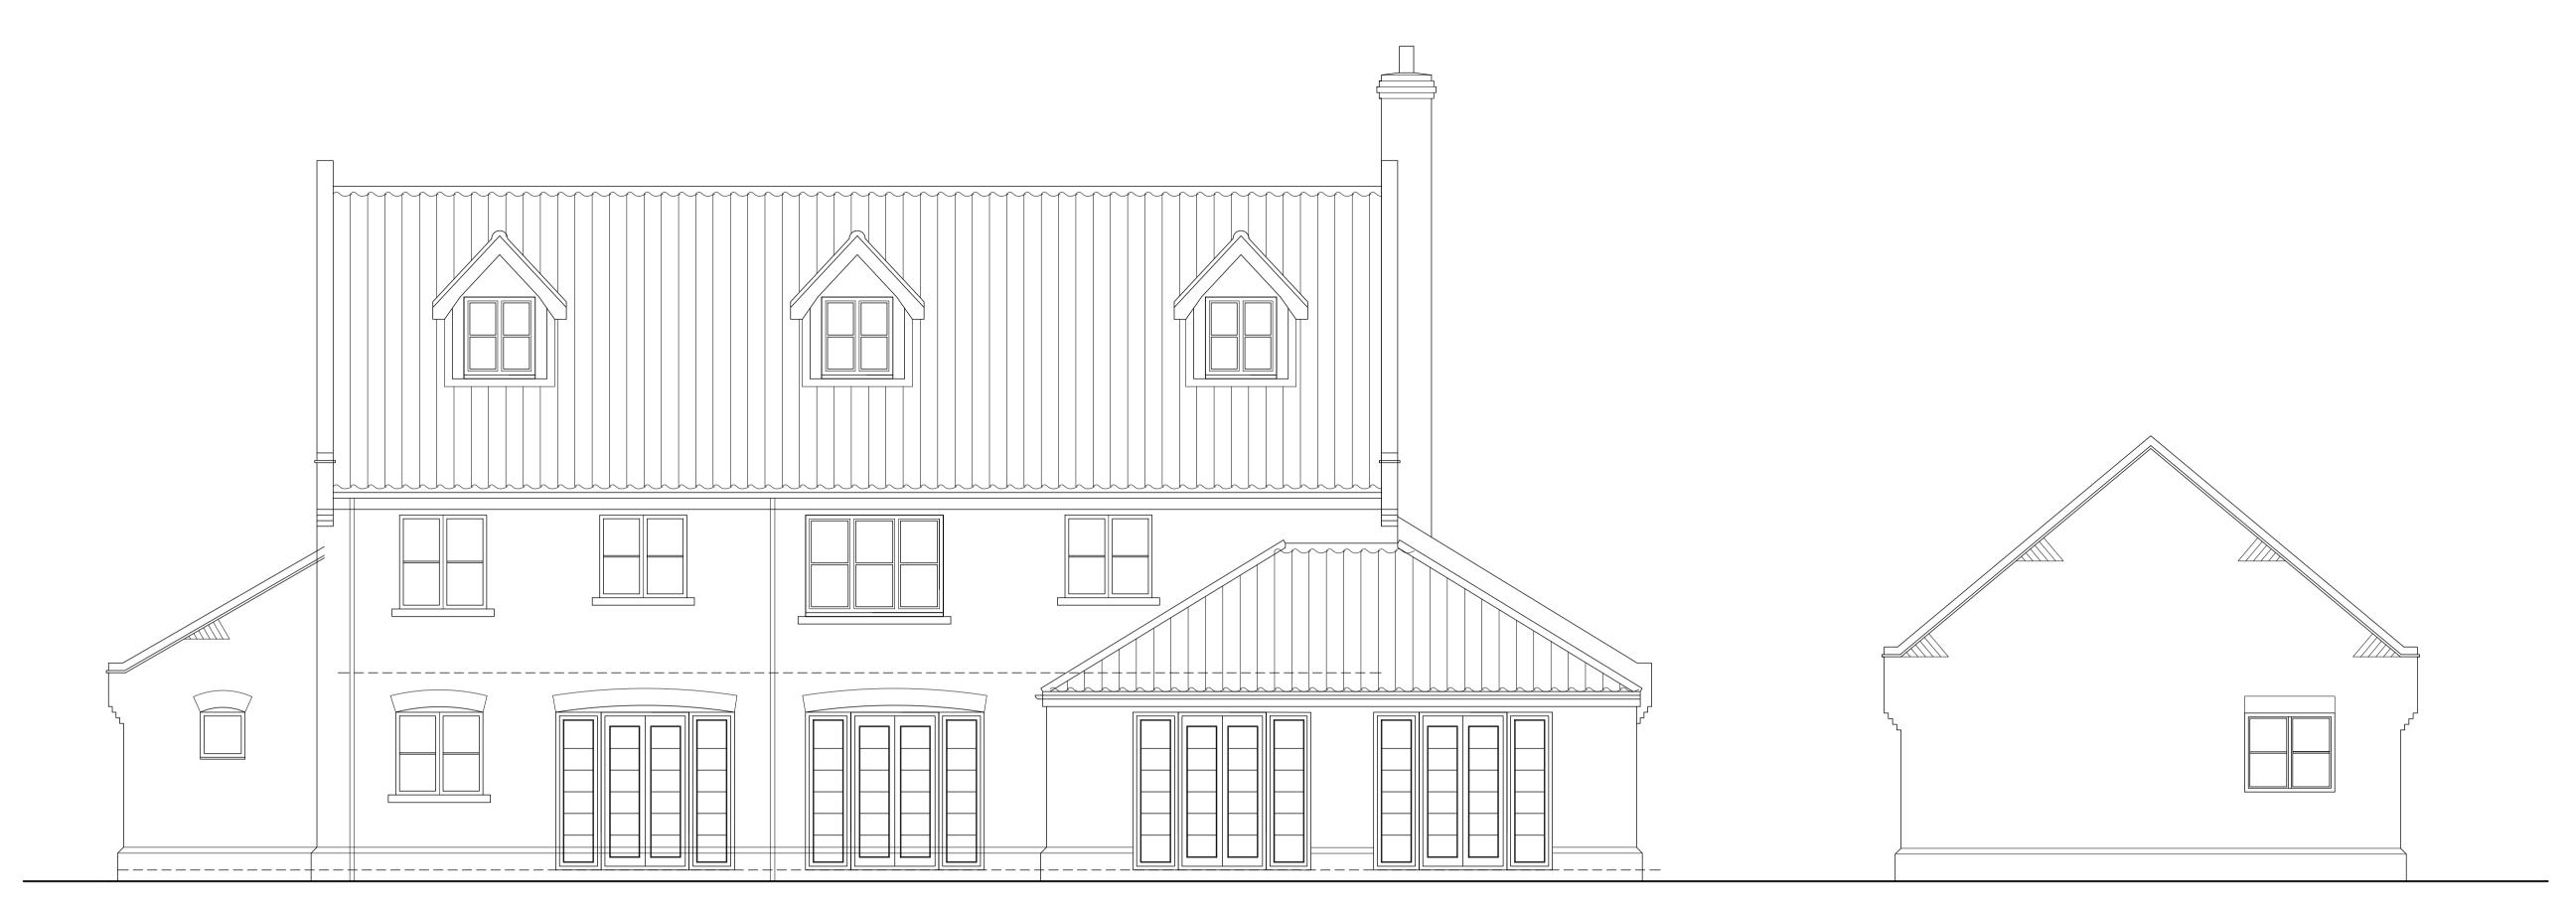

REAR (NORTH-EAST) ELEVATION AS EXISTING

SIDE (SOUTH-EAST) ELEVATION AS EXISTING

1m 0 1 2

|                                 | Do not scale from this drawing, use figured dimensions only. | G J GROOM                                                                                                                | CLIENT Mr + Mrs N Mungapati DRN Gjg                                      |
|---------------------------------|--------------------------------------------------------------|--------------------------------------------------------------------------------------------------------------------------|--------------------------------------------------------------------------|
|                                 | All dimensions to be checked on site.                        | <u>G J GROOM</u><br>architectural<br>technologist                                                                        | PROJECT Proposed Extension & Alterations to The Loke, Wymondham NR18 0UR |
|                                 |                                                              | THE LIMES, 103 NORWICH ROAD, WYMONDHAM. NORFOLK, NR18 0SJ<br>Telephone/Fax : 01953 606367<br>e-mail: ggroom103@gmail.com | TITLE NE & SE Elevations as Existing                                     |
| REV. DATE DESCRIPTION DRN CHK'I |                                                              | e-mail. ggroom203@gmail.com                                                                                              | DATE SCALE @ A1 DWG No. REV 22/21/04                                     |