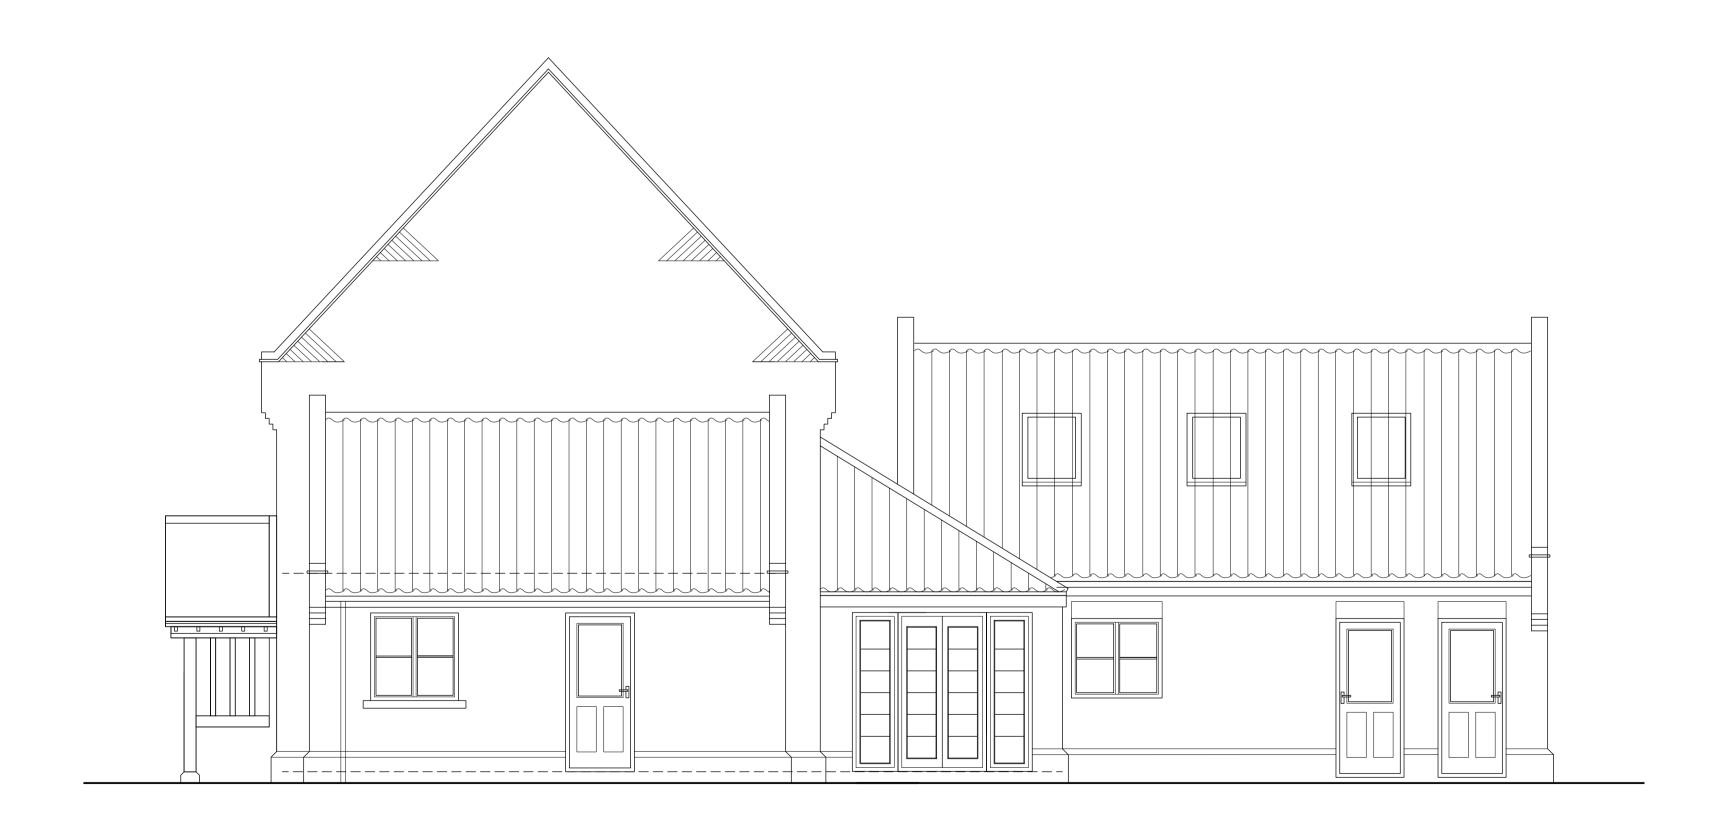

REAR (NORTH-EAST) ELEVATION AS EXISTING

SIDE (SOUTH-EAST) ELEVATION AS EXISTING

1m 0 1 2

|                                 | Do not scale from this drawing, use figured dimensions only. | G J GROOM                                                                                                                | CLIENT Mr + Mrs N Mungapati DRN Gjg                                      |
|---------------------------------|--------------------------------------------------------------|--------------------------------------------------------------------------------------------------------------------------|--------------------------------------------------------------------------|
|                                 | All dimensions to be checked on site.                        | <u>G J GROOM</u><br>architectural<br>technologist                                                                        | PROJECT Proposed Extension & Alterations to The Loke, Wymondham NR18 0UR |
|                                 |                                                              | THE LIMES, 103 NORWICH ROAD, WYMONDHAM. NORFOLK, NR18 0SJ<br>Telephone/Fax : 01953 606367<br>e-mail: ggroom103@gmail.com | TITLE NE & SE Elevations as Existing                                     |
| REV. DATE DESCRIPTION DRN CHK'I |                                                              | e-mail. ggroom203@gmail.com                                                                                              | DATE SCALE @ A1 DWG No. REV 22/21/04                                     |