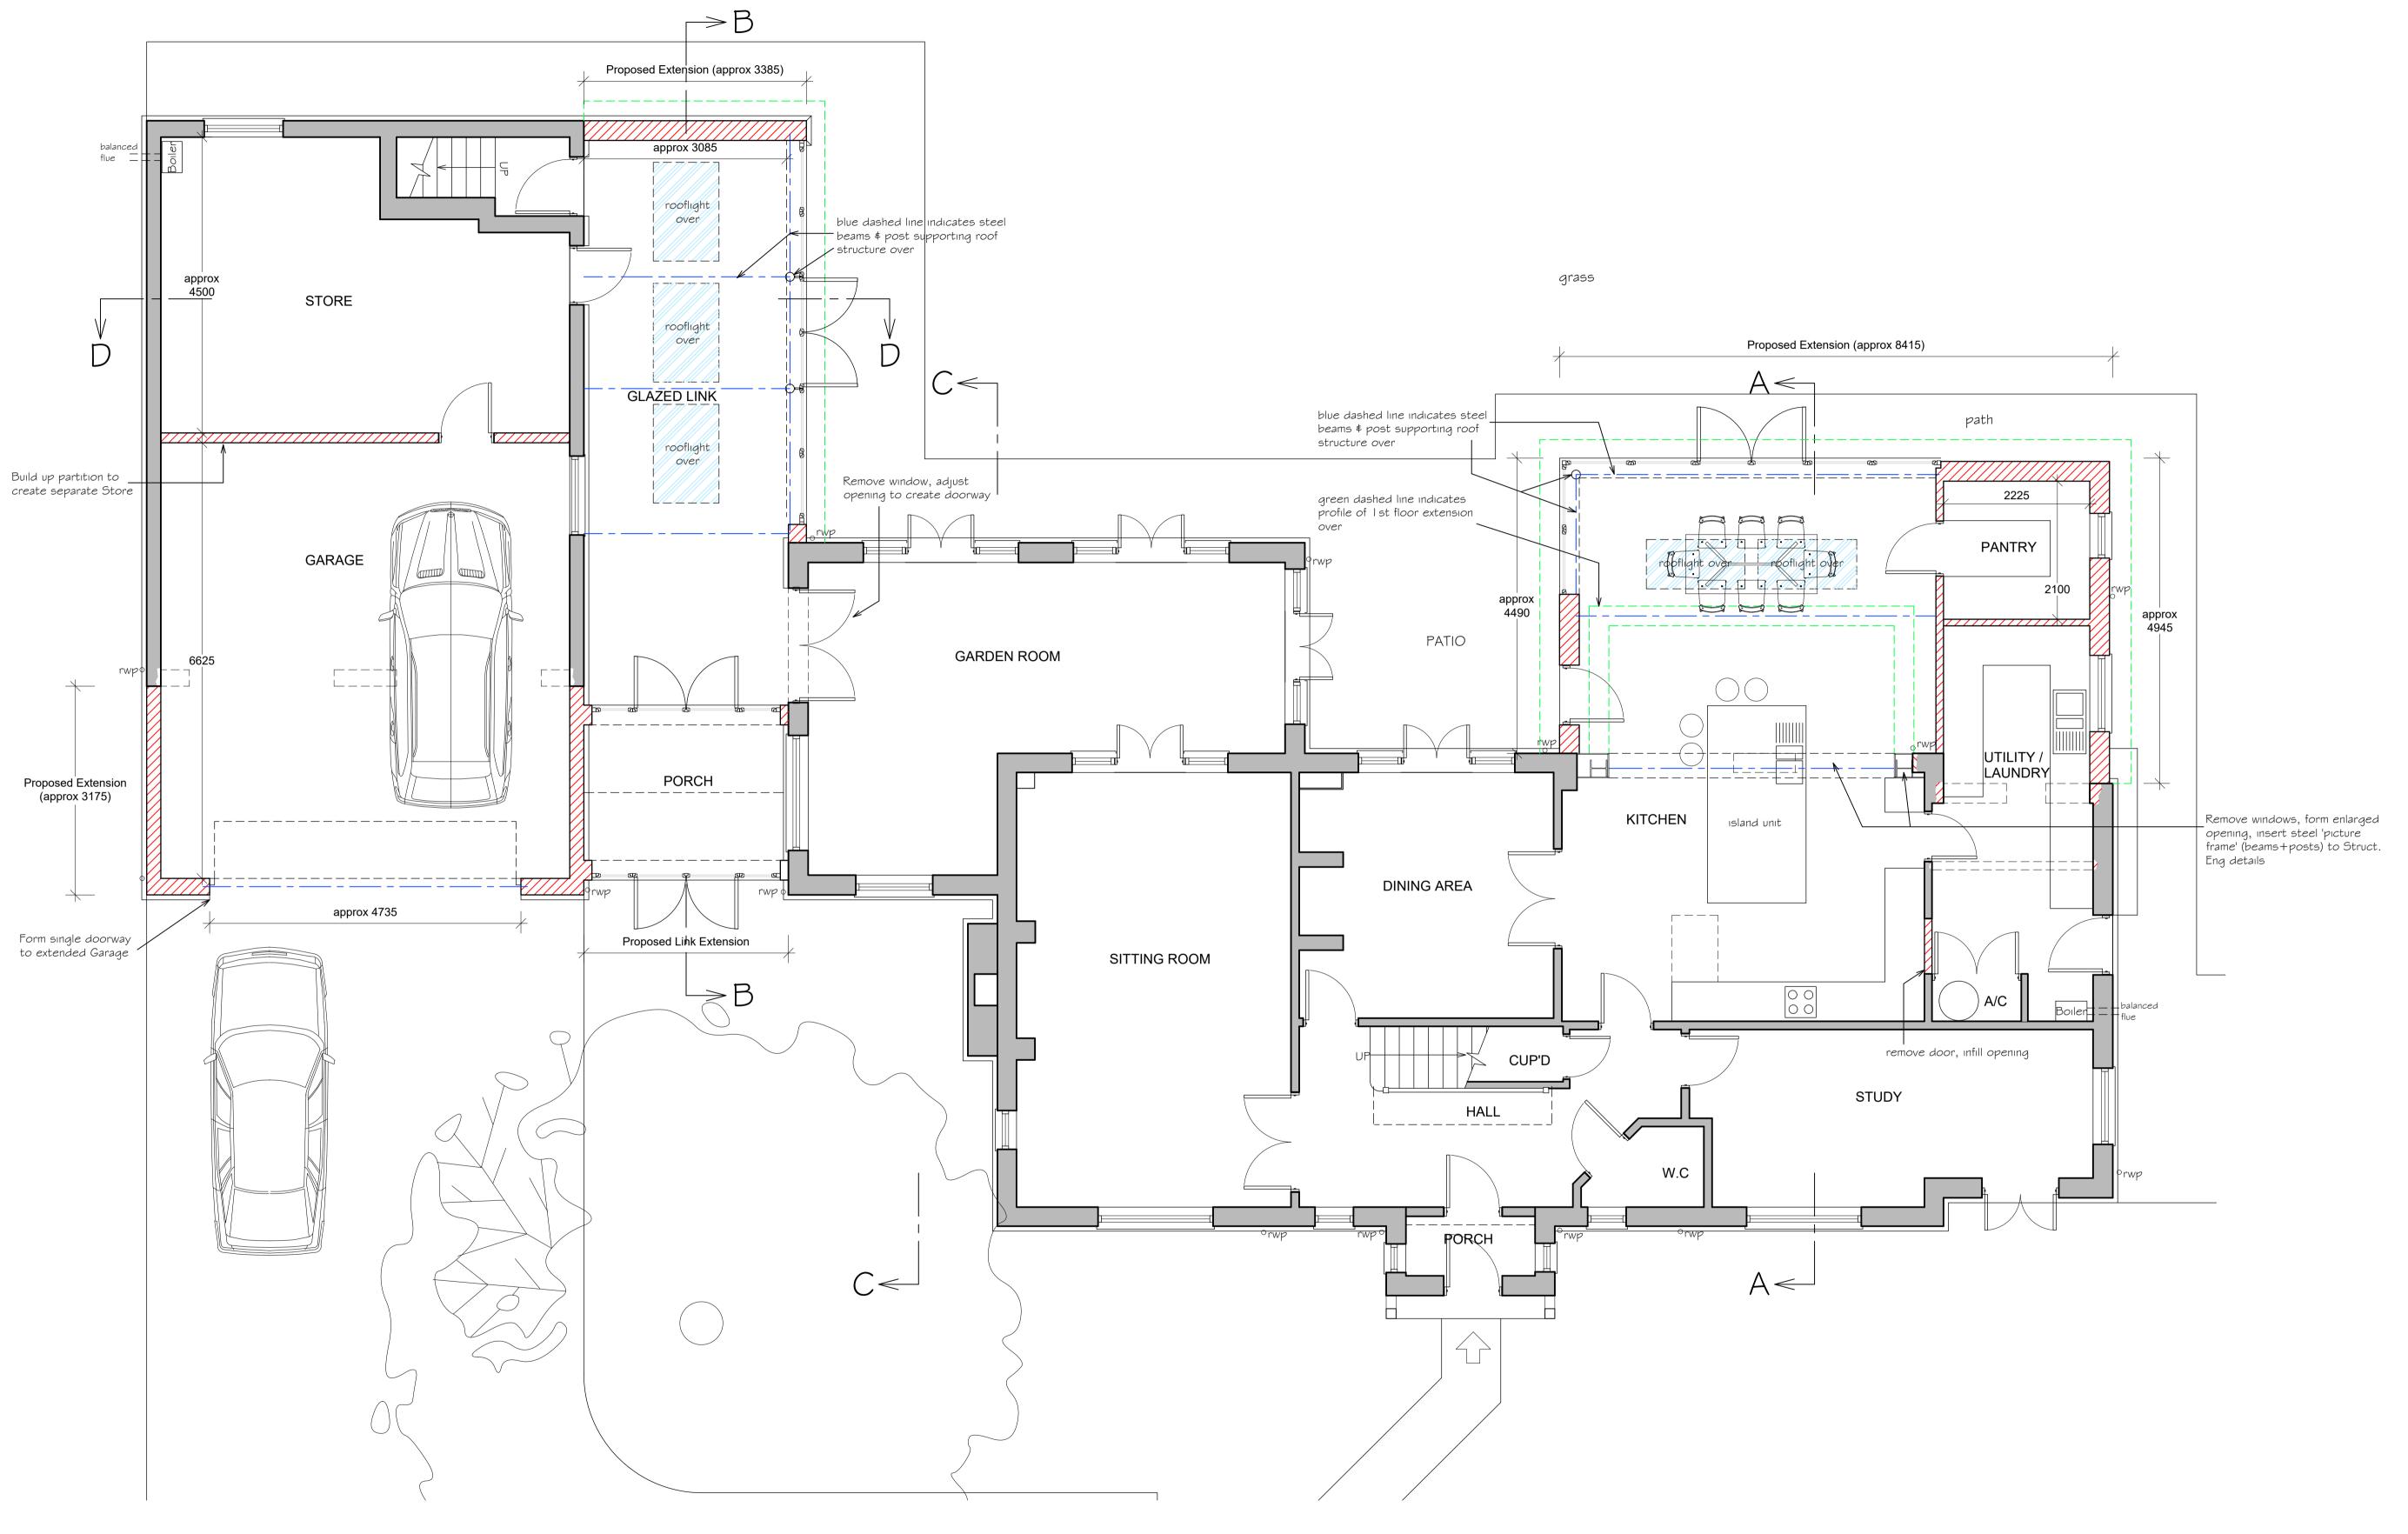

GROUND FLOOR PLAN AS PROPOSED 1 1 2

|            |                                                                                                                                 |       | Do not scale from this drawing, use figured dimensions only. | G J GROOM                                                                                                         | CLIENT Mr + Mrs N Mungapati                                | DRN CHK'D<br>gjg                       |
|------------|---------------------------------------------------------------------------------------------------------------------------------|-------|--------------------------------------------------------------|-------------------------------------------------------------------------------------------------------------------|------------------------------------------------------------|----------------------------------------|
|            |                                                                                                                                 |       | All dimensions to be checked on site.                        | G J GROOM<br>architectural<br>technologist                                                                        | PROJECT Proposed Extensions & A<br>Chestnut House,The Loke | Iterations to<br>e, Wymondham NR18 0UR |
|            |                                                                                                                                 |       |                                                              | THE LIMES, 103 NORWICH ROAD, WYMONDHAM. NORFOLK, NR18 0SJ Telephone/Fax: 01953 606367 e-mail: ggroom103@gmail.com | TITLE Ground Floor Plan as Pro                             | posed                                  |
| A 30.08.23 | Single storey rear (East) extension: roof junction with existing revised in line with planner comments, wall finish revised gjg |       |                                                              | e-mai: ggroomto3@gmaii.com                                                                                        | DATE SCALE @ A1                                            | DWG No. REV.                           |
| REV. DATE  | DESCRIPTION DRN                                                                                                                 | CHK'D |                                                              |                                                                                                                   | December 2022 1:50                                         | 22/21/07 A                             |