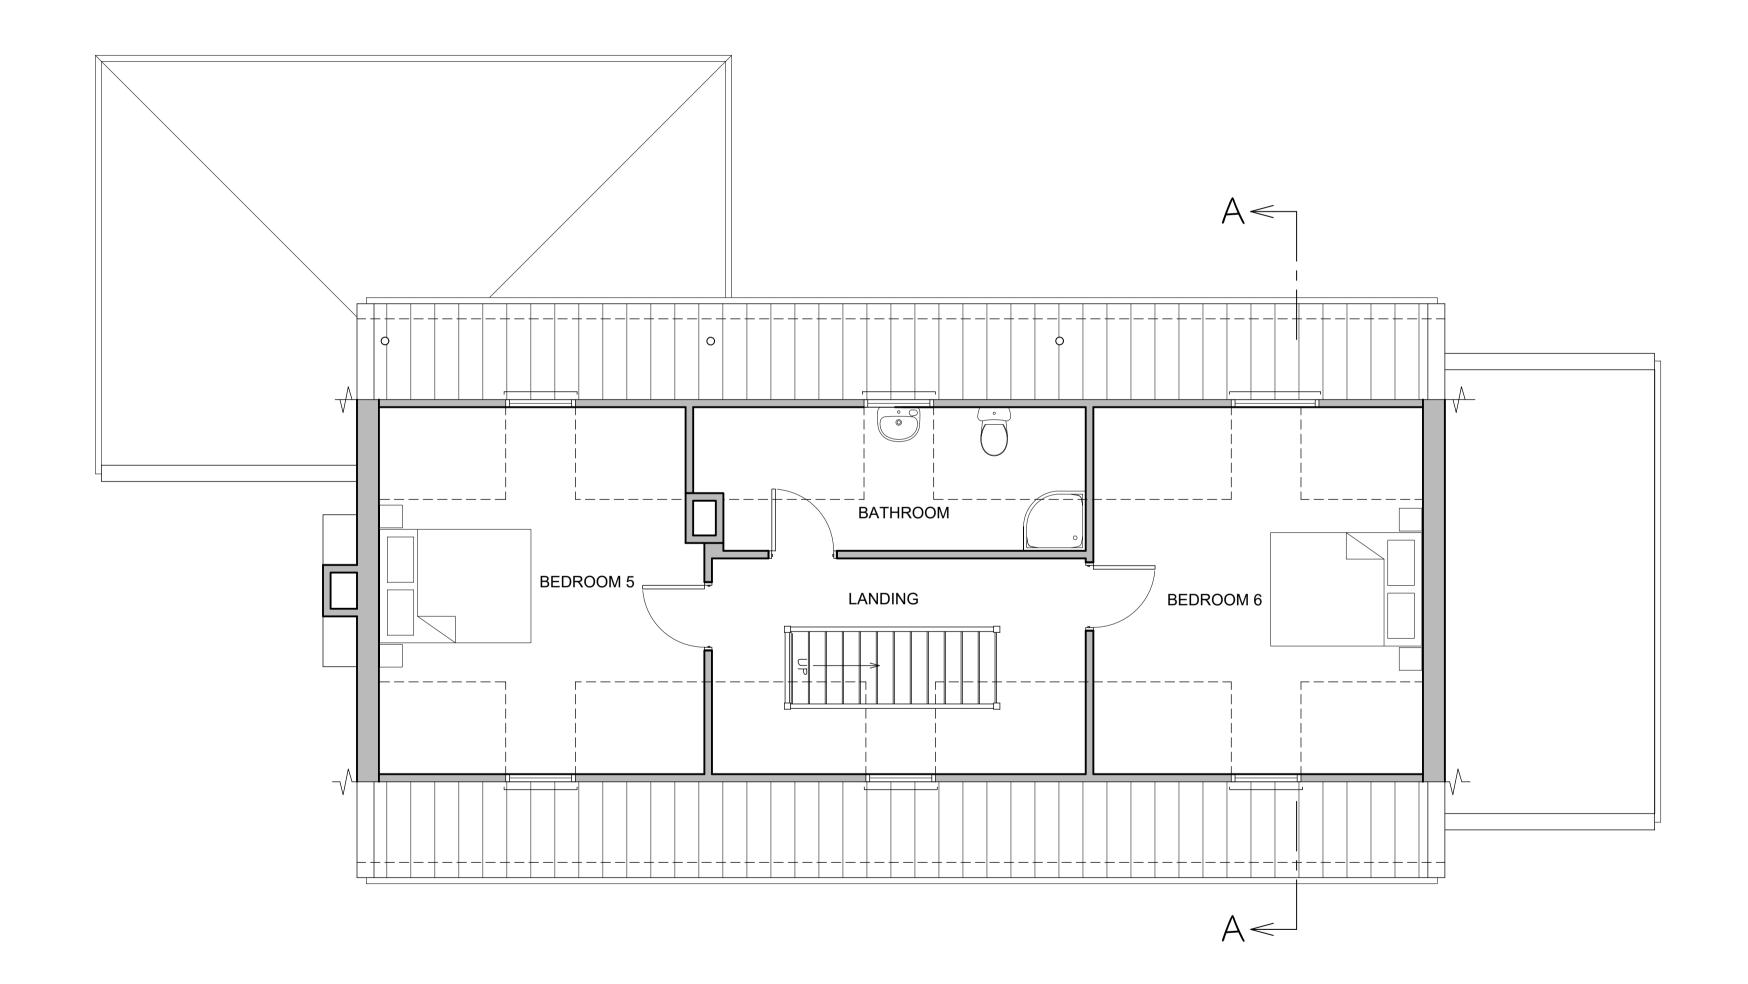

## SECOND FLOOR PLAN AS EXISTING 1 1 1 2

|      |                            | Do not scale from this drawing, use figured dimensions only.  G J GROOM                                           | CLIENT Mr + Mrs N Mungapati                                              | DRN CHK'D<br>gjg |
|------|----------------------------|-------------------------------------------------------------------------------------------------------------------|--------------------------------------------------------------------------|------------------|
|      |                            | All dimensions to be checked on site.  G J GROOM  architectural technologist                                      | PROJECT Proposed Extension & Alterations to The Loke, Wymondham NR18 0UR | .0               |
|      |                            | THE LIMES, 103 NORWICH ROAD, WYMONDHAM. NORFOLK, NR18 0SJ Telephone/Fax: 01953 606367 e-mail: ggroom103@gmail.com | TITLE Second Floor Plan as Existing                                      |                  |
| REV. | DATE DESCRIPTION DRN CHK'D | e-mail: ggroom1o3(@gmail.com                                                                                      | DATE SCALE @ A1 DWG No. 22/21/03                                         | D3 REV.          |