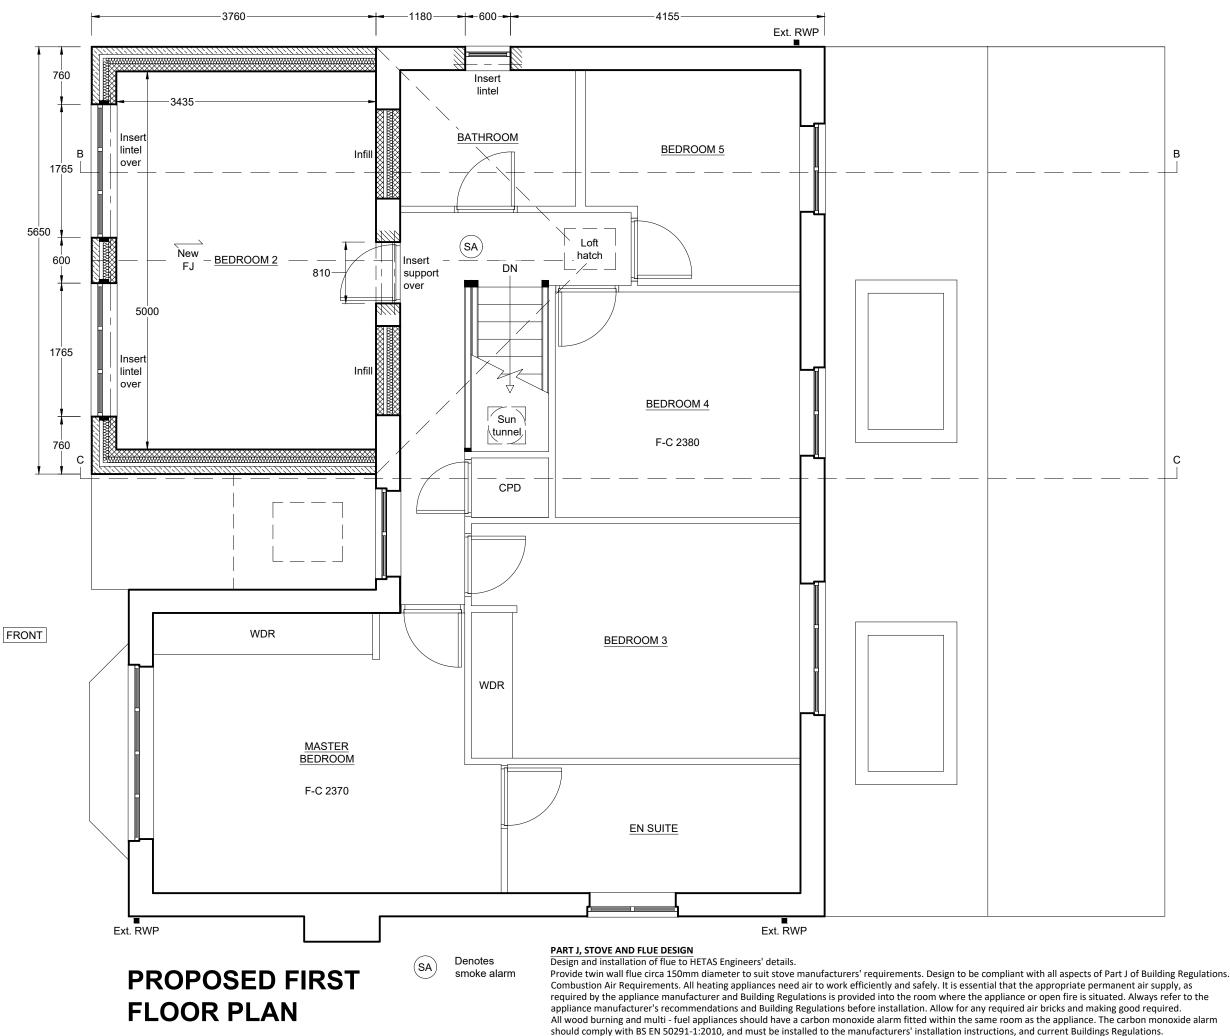

RE/

01943878398

www.masdesignconsultants.com

1:50

A3

1 Oxford Street, Guiseley, Leeds, LS20 9AX

| TOXION Street, Guiseley, Leeus, 1320 9AX                                                                                                                                                                                                               |       |      |            |     |
|--------------------------------------------------------------------------------------------------------------------------------------------------------------------------------------------------------------------------------------------------------|-------|------|------------|-----|
| PROPOSED                                                                                                                                                                                                                                               |       |      |            |     |
| EXTENT OF PROJECT:                                                                                                                                                                                                                                     |       |      |            |     |
| PROPOSAL: PROPOSED SINGLE<br>STOREY REAR EXTENSION;<br>FORMING UTILITY AND OPEN PLAN<br>KITCHEN / DINING / FAMILY AREA.<br>PROPOSED FIRST FLOOR FRONT<br>EXTENSION; FORMING BEDROOM.<br>NEW ROOF OVER ENTRANCE.<br>RENDER FINISH TO REAR<br>ELEVATION. |       |      |            |     |
| CLIENT DETAILS:                                                                                                                                                                                                                                        |       |      |            |     |
| MRS S DON.<br>14 ACORN WAY,<br>POOL IN WHARFEDALE, OTLEY.<br>LS21 1TY.                                                                                                                                                                                 |       |      |            |     |
| DRAWING TITLE:                                                                                                                                                                                                                                         |       |      |            |     |
| PROPOSED FIRST FLOOR PLAN.                                                                                                                                                                                                                             |       |      |            |     |
| PAPER                                                                                                                                                                                                                                                  | SCALE | DATE | DRAWING No | REV |