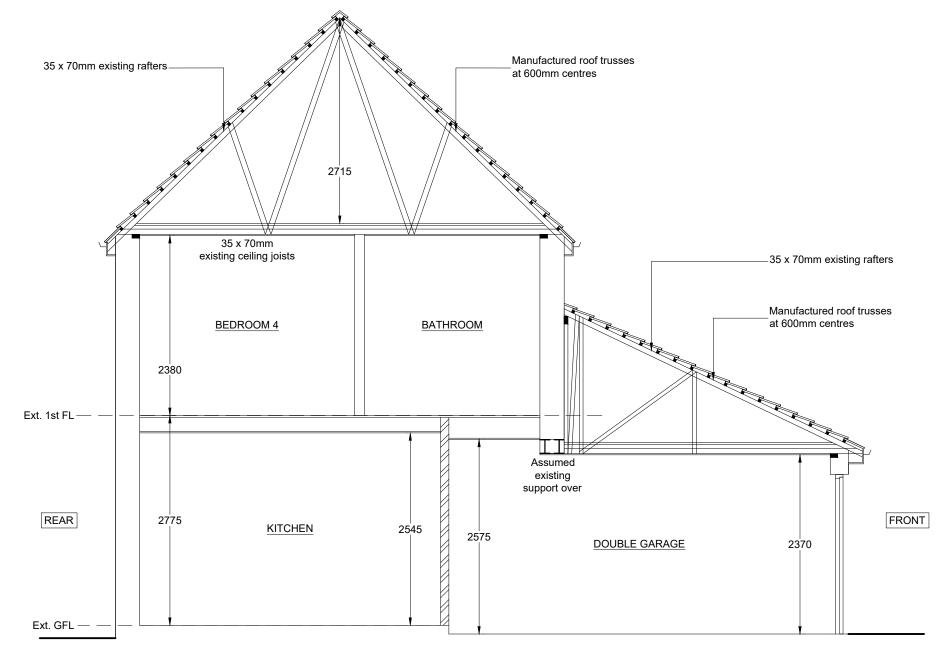

# **EXISTING SECTION A-A**

REV

01943878398

www.masdesignconsultants.com

1 Oxford Street, Guiseley, Leeds, LS20 9AX

| EX | ST | INC | G |
|----|----|-----|---|
|    |    |     |   |

EXTENT OF PROJECT:

1:50

A3

|                            | PROPOSAL: PROPOSED SINGLE<br>STOREY REAR EXTENSION;<br>FORMING UTILITY AND OPEN PLAN<br>KITCHEN / DINING / FAMILY AREA.<br>PROPOSED FIRST FLOOR FRONT<br>EXTENSION; FORMING BEDROOM.<br>NEW ROOF OVER ENTRANCE.<br>RENDER FINISH TO REAR<br>ELEVATION. |      |            |     |  |  |
|----------------------------|--------------------------------------------------------------------------------------------------------------------------------------------------------------------------------------------------------------------------------------------------------|------|------------|-----|--|--|
| CLIENT DETAILS:            |                                                                                                                                                                                                                                                        |      |            |     |  |  |
| MRS S DON.                 |                                                                                                                                                                                                                                                        |      |            |     |  |  |
| 14 ACORN WAY,              |                                                                                                                                                                                                                                                        |      |            |     |  |  |
| POOL IN WHARFEDALE, OTLEY. |                                                                                                                                                                                                                                                        |      |            |     |  |  |
| LS21 1TY.                  |                                                                                                                                                                                                                                                        |      |            |     |  |  |
| DRAWING TITLE:             |                                                                                                                                                                                                                                                        |      |            |     |  |  |
| EXISTING SECTION A-A.      |                                                                                                                                                                                                                                                        |      |            |     |  |  |
| PAPER                      | SCALE                                                                                                                                                                                                                                                  | DATE | DRAWING No | REV |  |  |