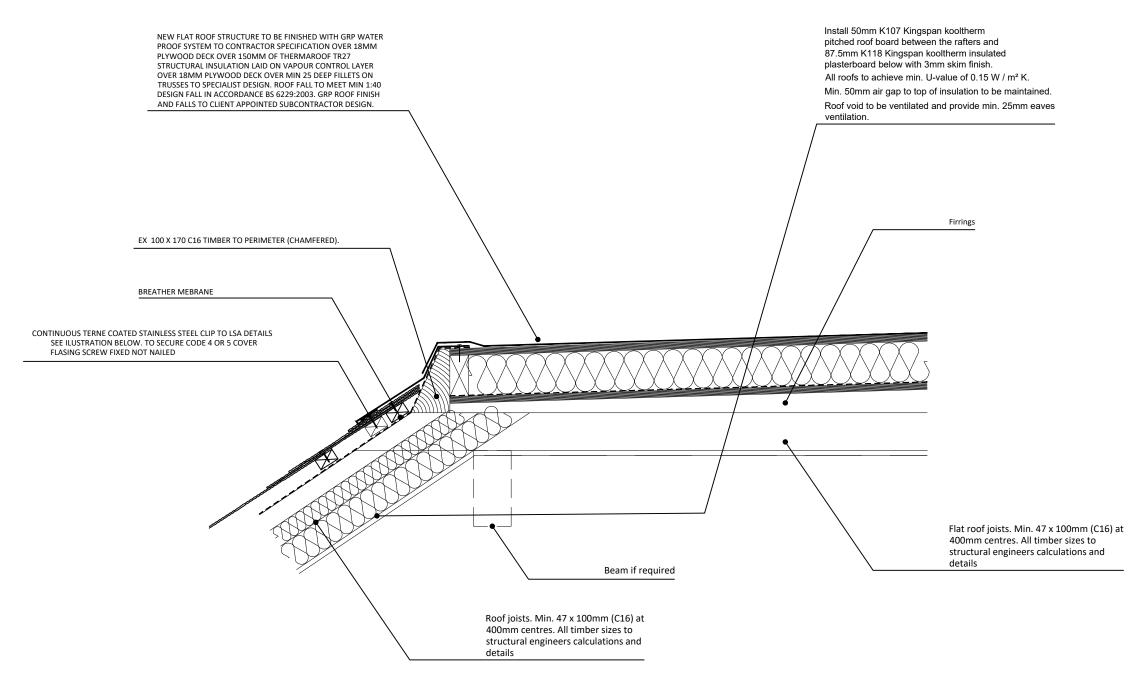

## NOTE CONTRACTOR TO VERIFY ALL SIZES ON SITE BEFORE COMMENCEMENT.

NOTE: PLEASE DO NOT SCALE FROM THIS DRAWING.

Party Wall Act Notices under the Party Wall Act are to be served by the building owner or appropriate body appointed by the building owner. For further clarification on the Party Wall etc Act 1996 contact: Cairn Wharf Consultancy Ltd, 2 Boroughgate, Off Bay Horse Court, Otley, LS21 1SB M 07739 576181 cw@cairnwharf.com For further information on the Party Wall etc Act 1996: http://www.communities.gov.uk/documents/planningandbuilding/ /pdf/133214.pd

### **Building Contract**

Building Contract It is recommended that a formal written agreement is put in place between the building owner and the building contractor. A typical agreement that protects both owner and builder would