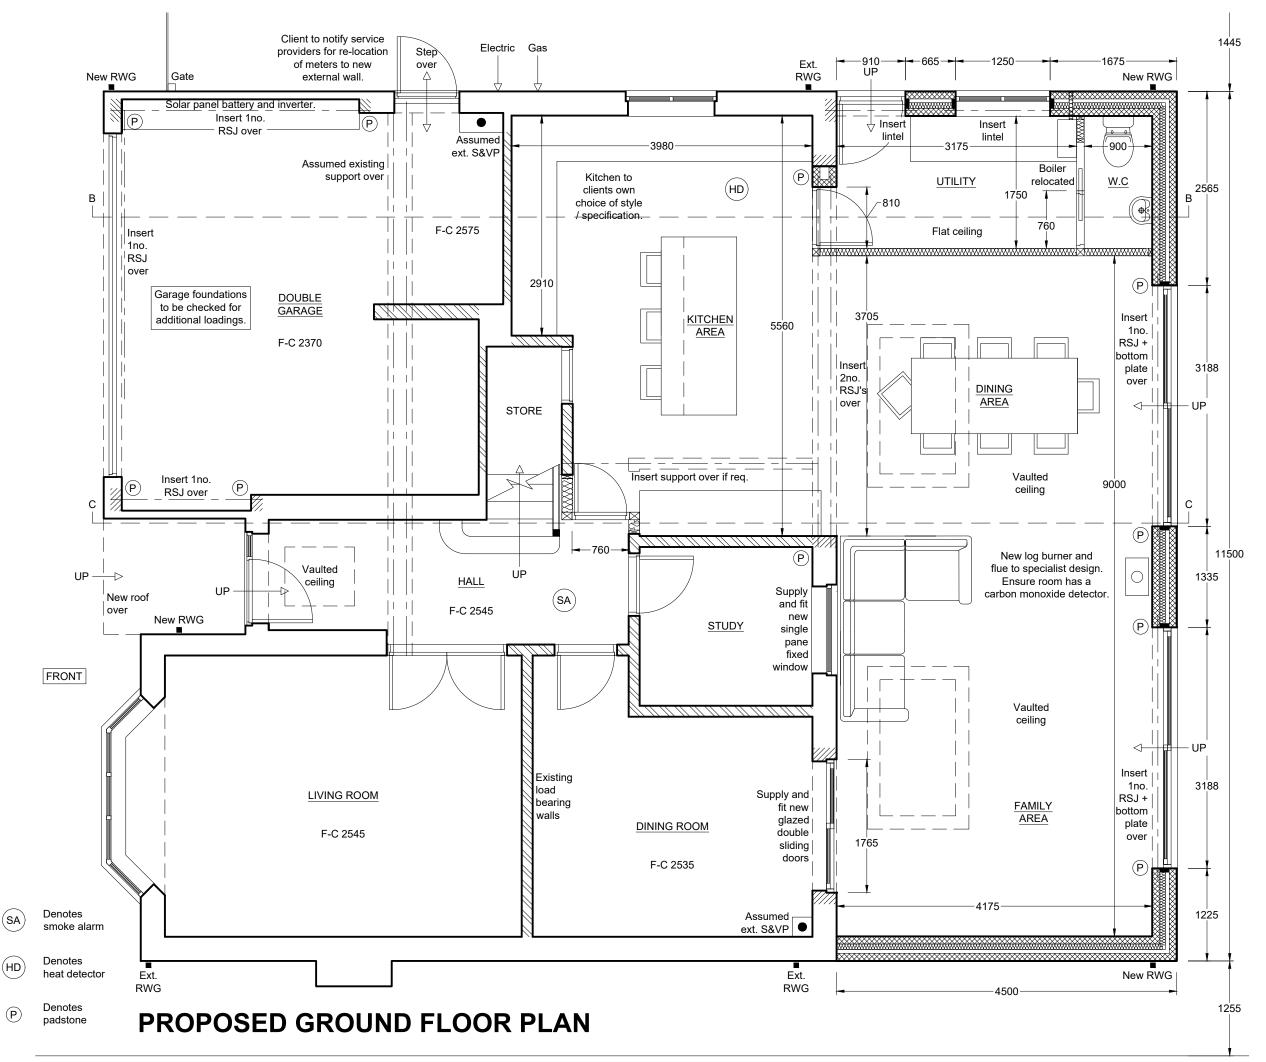

### EXTENT OF PROJECT:

PROPOSAL: PROPOSED SINGLE STOREY REAR EXTENSION; FORMING UTILITY AND OPEN PLAN KITCHEN / DINING / FAMILY AREA. PROPOSED FIRST FLOOR FRONT EXTENSION; FORMING BEDROOM. NEW ROOF OVER ENTRANCE. RENDER FINISH TO REAR **ELEVATION.** 

## PROPOSED GROUND FLOOR PLAN.

| PAPER | SCALE | DATE  | DRAWING No   | REV |
|-------|-------|-------|--------------|-----|
| A3    | 1:50  | 04/23 | M4023/04/102 |     |