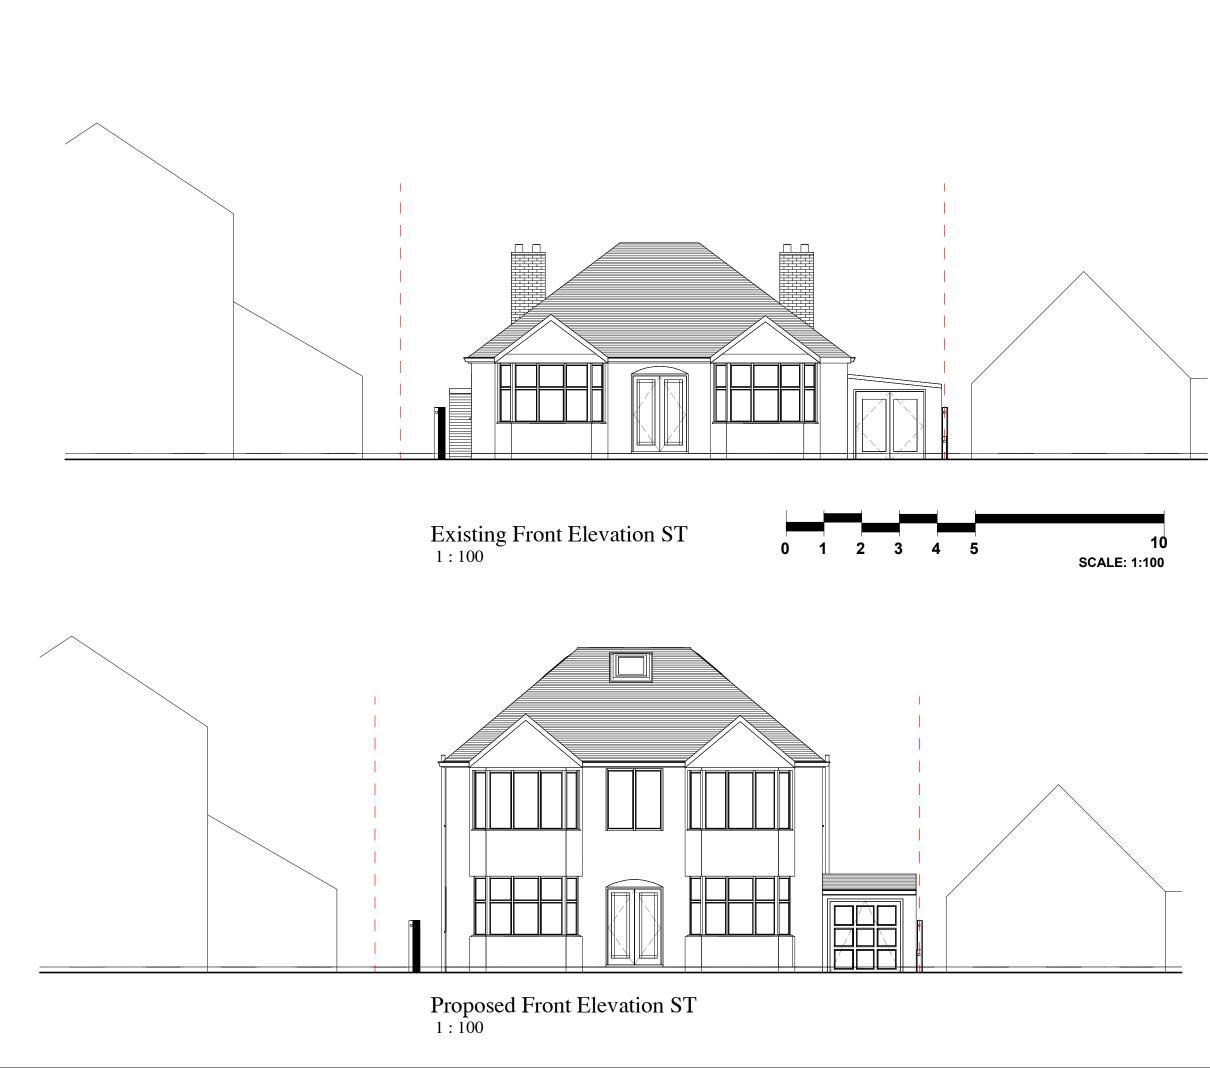

THIS DESIGN IS COPYRIGHT AND MUST NOT BE REPRODUCED WITHOUT WRITTEN CONSENT FROM RAOCON LTD.

THIS DRAWING NOT TO BE SCALED. THE CONTRACTOR IS TO CHECK ALL DIMENSIONS AND NOTIFY THE CLIENT OR ARCHITECT OF ANY DISCREPANCIES OMISSION THAT REQUIRE IMMEDIATE ALTERATION.

KEY ELEMENTS OF THE EXISTING STRUCTURE SUCH AS FOUNDATIONS, BEAMS AND LINTELS,ETC.FROM THE PROPOSALS, THAT WILL EXCEPT GREATER LOADS ARE TO BE MADE AVAILABLE FOR INSPECTION BY THE BUILDING CONTROL SURVEYOR AND CHANGED OR REPLACED AS NECESSARY.

ALL DIMENSIONS,HEIGHTS, LEVELS OF DRAIN ETC,TO BE CHECKED AND VERIFIED ON SITE PRIOR TO COMMENCING ANY WORK AND ANY DISCREPANCIES BETWEEN THE DRAWINGS AND SITE CONDITIONS MUST BE REPORTED TO THE OFFICE IMMEDIATELY.

THIS DRAWING IS TO BE READ IN CONJUNCTION WITH ALL OTHER RELEVANT DRA