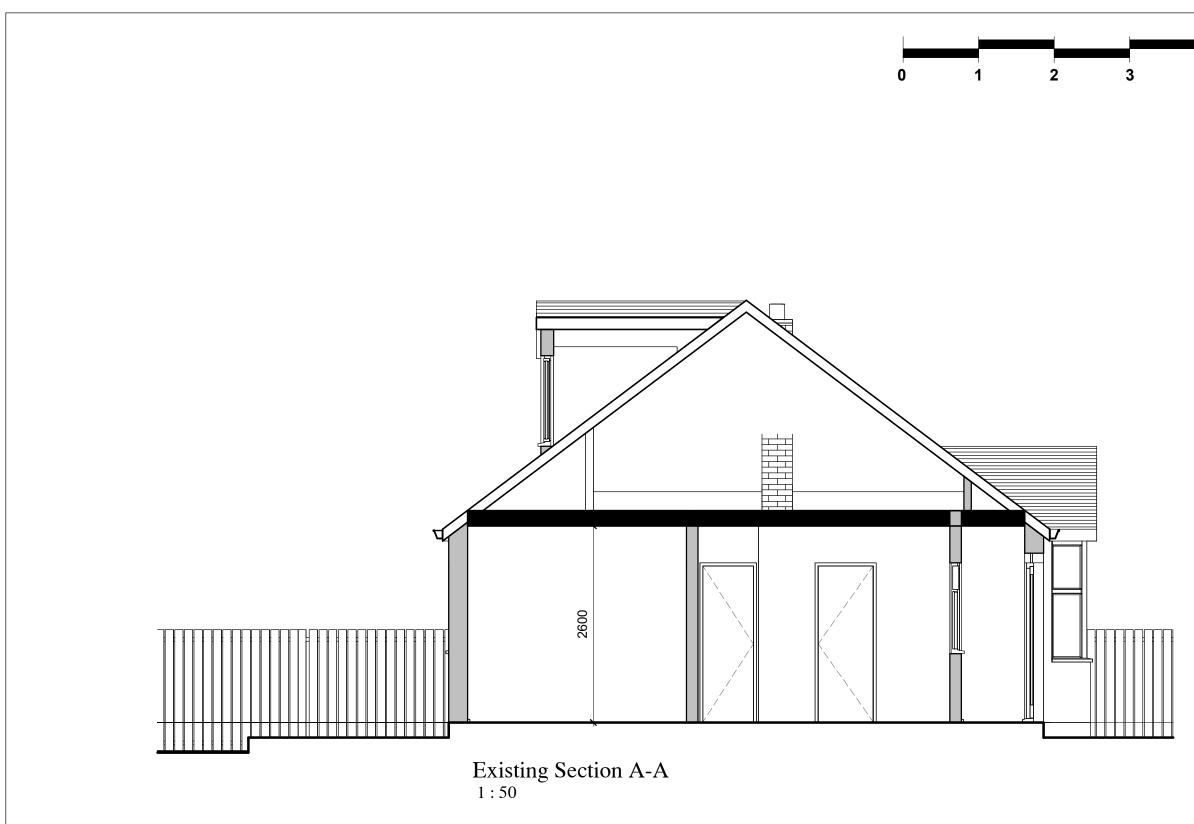

| BILL OF MATERIALS | S |
|-------------------|---|
|-------------------|---|

| ITEM                                                                                                                    | NO:   | DESCRIPTION |       |       | Qty   | TOTAL |  |
|-------------------------------------------------------------------------------------------------------------------------|-------|-------------|-------|-------|-------|-------|--|
|                                                                                                                         |       |             |       |       |       |       |  |
|                                                                                                                         |       |             |       |       |       |       |  |
|                                                                                                                         |       |             |       |       |       |       |  |
|                                                                                                                         |       |             |       |       |       |       |  |
| REVISIONS                                                                                                               |       |             |       |       |       |       |  |
| Rev                                                                                                                     | Date  |             |       | Drawn | Chakd | Rev   |  |
|                                                                                                                         |       |             |       |       |       |       |  |
|                                                                                                                         |       |             |       |       |       |       |  |
|                                                                                                                         |       |             |       |       |       |       |  |
|                                                                                                                         |       |             |       |       |       |       |  |
|                                                                                                                         |       |             |       |       |       |       |  |
| ENFORMATION - P.P.RELIMINARY - R-REVISION - AFC-APPROVED FOR CONSTRUCTION - Z-AS BUILT                                  |       |             |       |       |       |       |  |
| MARSHALL HOUSE, SUITE<br>21–25, 124<br>Middleton Road,<br>Morden, S<br>M4 6RW<br>07854841149<br>www.peqeengineering.com |       |             |       |       |       |       |  |
| ENGINEERING                                                                                                             |       |             |       |       |       |       |  |
| PROJECT NAME:                                                                                                           |       |             |       |       |       |       |  |
| 29                                                                                                                      | Meado | wside       | Road, | Chean | n, SM | 2 7PG |  |
| TITLE:                                                                                                                  |       |             |       |       |       |       |  |
| EXISTING SECTION                                                                                                        |       |             |       |       |       |       |  |
| DRAWING NUMBER :2023/04 DRAWN DATE : DRAWING SCALE @ A3 : REV                                                           |       |             |       |       |       |       |  |
| SEPT 2023 A.N 1 : 50                                                                                                    |       |             |       |       |       |       |  |