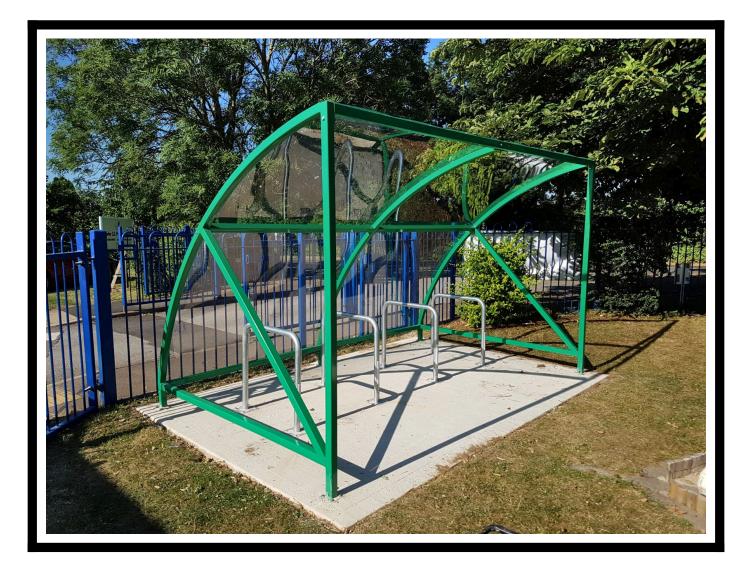

## Product Images

Based on our best selling BDS Bike shelter, the BDS Cycle Shelter 6/8 bikes comes with the best all-round features to suit any environment. Mild steel cycle shelter with boltdown fixing. Shelter available in a galvanised or polyester powder coated RAL code colour finish. Anti-vandal 3mm clear polycarbonate roof, with optional polycarbonate sides and swing or sliding gates. Comes with optional cycle parking, galvanised bike stands.

Specification

- Polycarbonate Roof as standard. Optional polycarbonate side panels
- Optional cycle parking bike stands, hot dipped galvanised. Integrated bike racks are for where your surface is loose, so the racks are installed inside the shelter and lifted off the floor. Toastracks only require a few bolt holes (compared to bike stands) so they are quicker to install, frames that are bolted onto the floor to park bikes.
- Includes assembly bolts, expanding foundation bolts for concrete plinth and arrangement drawing for assembly
- No climb end frames with anti-vandal PET panels
- No crawl under perimeter
- Complies with secure storage as required by the Code for Sustainable Homes
- 50mm box tube
- Hot dipped galvanised or polyester powder coated to BS EN ISO 1461:1999 standard finish. Any RAL code colour.
- Shelter comes with adjustable overground fixing feet
- Single units can be placed alongside or opposite each other, to form larger cycle storage areas.
- This bike shelter can help contribute towards gaining ENE8 Cycle storage credits when used in the appropriate situation, under the Code for Sustainable Homes

Size

6 Bike Space MBSC1:

- Length 2100mm
- Height 2100mm
- Width 2100mm

8 Bike Space MBSC1:

- Length 3350mm
- Height 2100mm
- Width 2100mm

Delivery Time

Typical delivery time: 3 to 5 weeks

Other sizes available -

6/8 Space Shelter