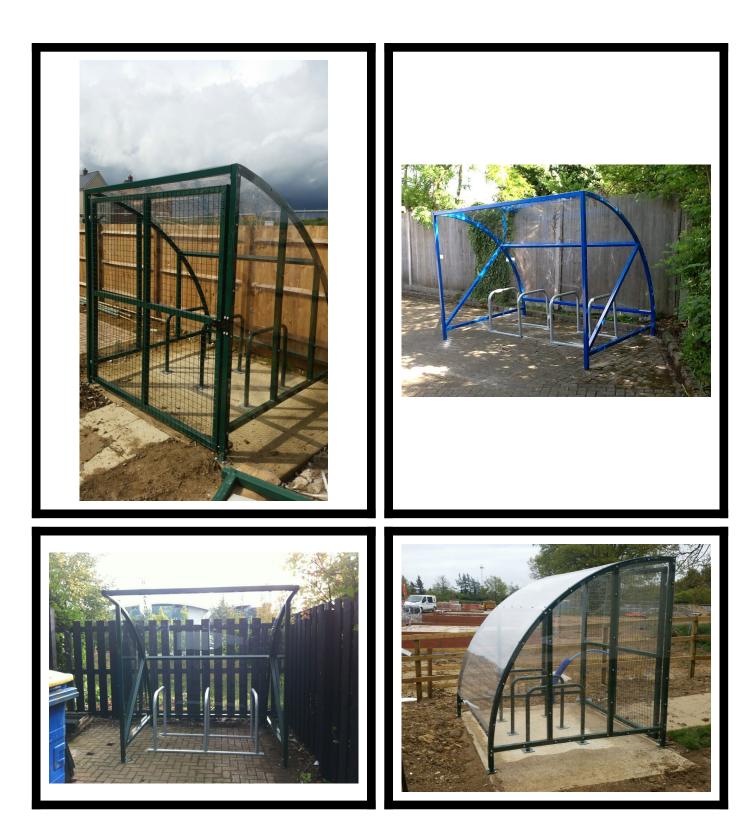

## Product Images

Based on our best selling BDS Bike shelter, the BDS Cycle Shelter 6/8 bikes comes with the best all-round features to suit any environment. Mild steel cycle shelter with boltdown fixing. Shelter available in a galvanised or polyester powder coated RAL code colour finish. Anti-vandal 3mm clear polycarbonate roof, with optional polycarbonate sides and swing or sliding gates. Comes with optional cycle parking, galvanised bike stands.

Specification

- Polycarbonate Roof as standard. Optional polycarbonate side panels
- Optional cycle parking bike stands, hot dipped galvanised. Integrated bike racks are for where your surface is loose, so the racks are installed inside the shelter and lifted off the floor. Toastracks only require a few bolt holes (compared to bike stands) so they are quicker to install, frames that are bolted onto the floor to park bikes.
- Includes assembly bolts, expanding foundation bolts for concrete plinth and arrangement drawing for assembly
- No climb end frames with anti-vandal PET panels
- No crawl under perimeter
- Complies with secure storage as required by the Code for Sustainable Homes
- 50mm box tube
- Hot dipped galvanised or polyester powder coated to BS EN ISO 1461:1999 standard finish. Any RAL code colour.
- Shelter comes with adjustable overground fixing feet
- Single units can be placed alongside or opposite each other, to form larger cycle storage areas.
- This bike shelter can help contribute towards gaining ENE8 Cycle storage credits when used in the appropriate situation, under the Code for Sustainable Homes