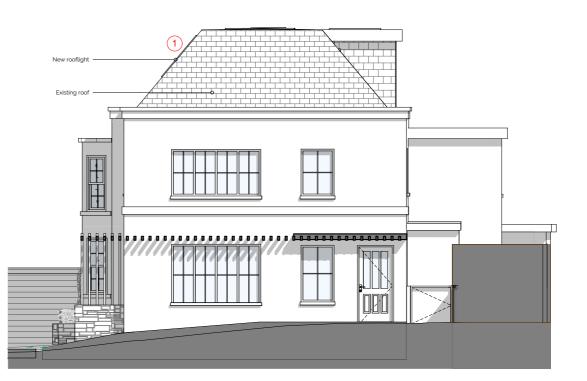

# Neighbouring Property

Proposed North East Elevation 1:100

Proposed South East Elevation 1:100

Proposed North West Elevation 1:100

### Materials:

1. Rooflights - Double glazed Velux Conservation rooflights, openable, colour RAL 9005 matt. Guest Bedroom (1no) - 780mm x 1400mm Guest Bedroom/Office (1no) - 780mm x 1400mm

Key