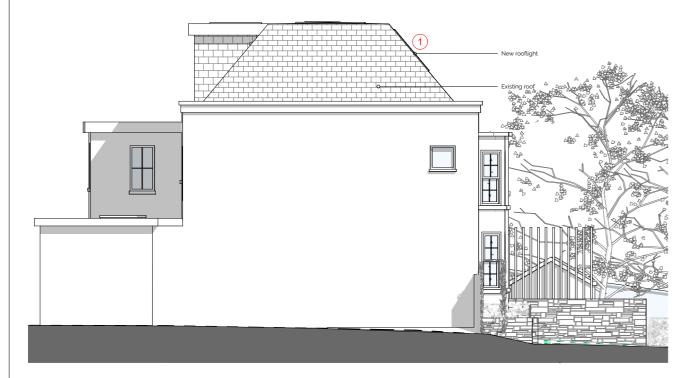

# Neighbouring Property

Proposed North East Elevation 1:100

Proposed South East Elevation 1:100

Proposed North West Elevation 1:100

### Materials:

1. Rooflights - Double glazed Velux Conservation rooflights, openable, colour RAL 9005 matt. Guest Bedroom (1no) - 780mm x 1400mm Guest Bedroom/Office (1no) - 780mm x 1400mm

Key