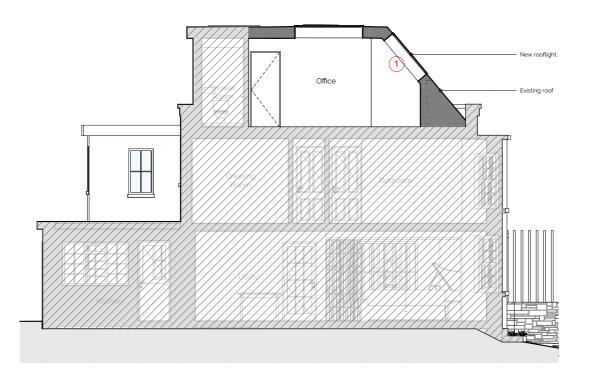

# Office

Proposed Section A-A 1:100

# Materials:

Notes

1. Rooflights - Double glazed Velux Conservation rooflights, openable, colour RAL 9005 matt. Guest Bedroom (1no) - 780mm x 1400mm Guest Bedroom/Office (1no) - 780mm x 1400mm

0 1

Scale 1:100