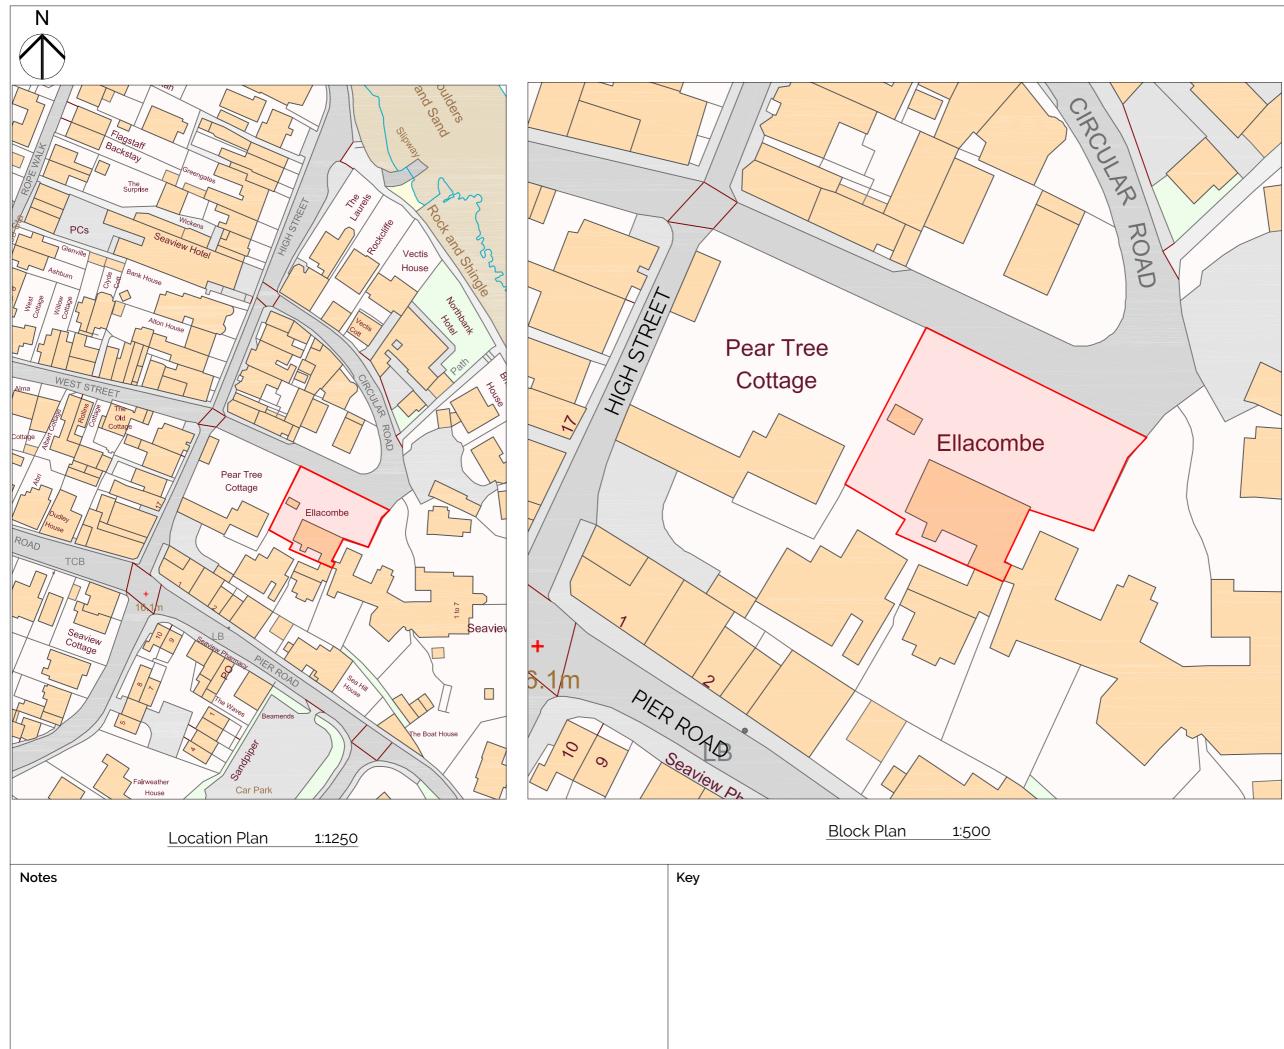

### Mr Tom and Mrs Sophie Howe

| Project.                           | Project No. |  |
|------------------------------------|-------------|--|
| <b>Ellacombe</b>                   | <b>3332</b> |  |
| Scale.                             | Date.       |  |
| 1:1250, 1:500 @ A3                 | 03.10.23    |  |
| Drawing Name<br>Block and Location |             |  |
| Drawing Number<br>3332(P)001_      |             |  |