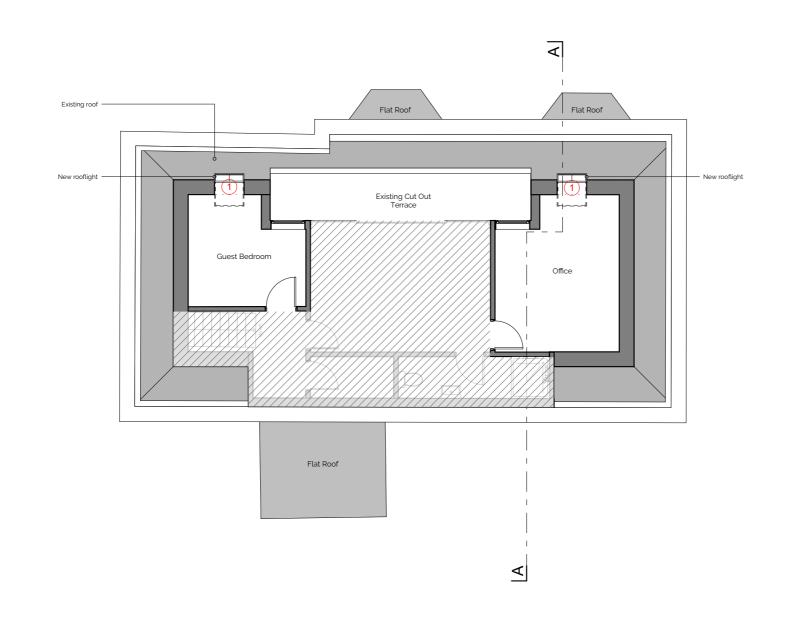

Proposed Second Floor Plan 1:100

| Notes                                                                                                                                                                                             | Кеу         |
|---------------------------------------------------------------------------------------------------------------------------------------------------------------------------------------------------|-------------|
| Materials:<br>1. Rooflights - Double glazed Velux Conservation rooflights, openable, colour RAL 9005 matt.<br>Guest Bedroom (1no) - 780mm x 1400mm<br>Guest Bedroom/Office (1no) - 780mm x 1400mm | Scale 1:100 |