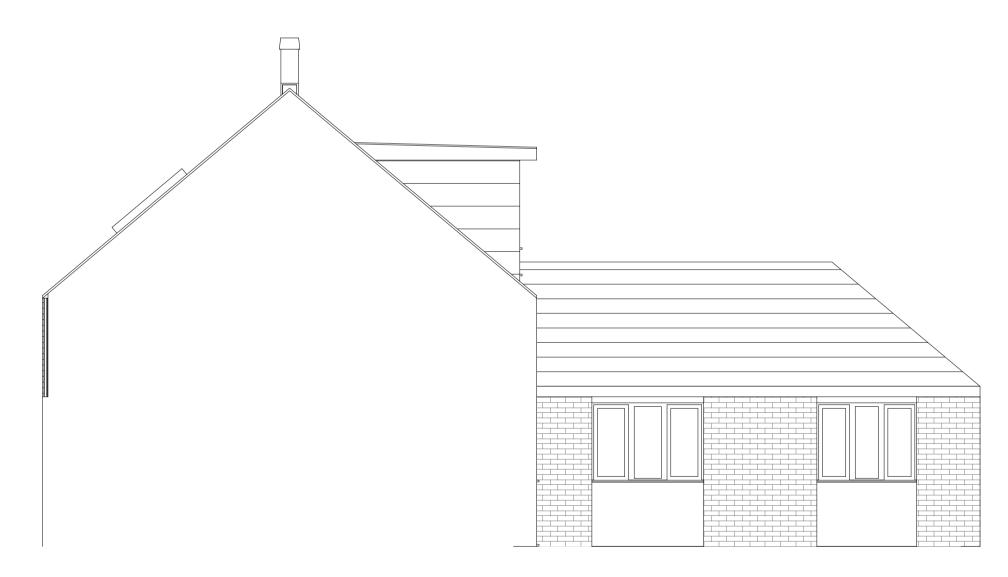

**Proposed Front Elevation** 1:50

**Proposed Side Elevation** 

**Proposed Rear Elevation** 

**Proposed Side Elevation** 

1:50

1:50

All Dims in millimeters unless otherwise stated.
Do not scale except for planning purposes. If in doubt - Ask

| CLIENT: James Quigley                          | DATE:<br>23/08/2023 | DRAWN BY:<br>Val Pelovski      | PROJECT LEAD: Ivan Sapov  |
|------------------------------------------------|---------------------|--------------------------------|---------------------------|
| ADDRESS: Grange Court, Great North Road, South | DRAWING SHEET SIZE: | DRAWING NUMBER:<br>2164 D - 05 | REVISION: D<br>08/09/2023 |
| Muskham, Newark, Nottinghamshire NG23 6EB      |                     |                                | Val Pelovski              |