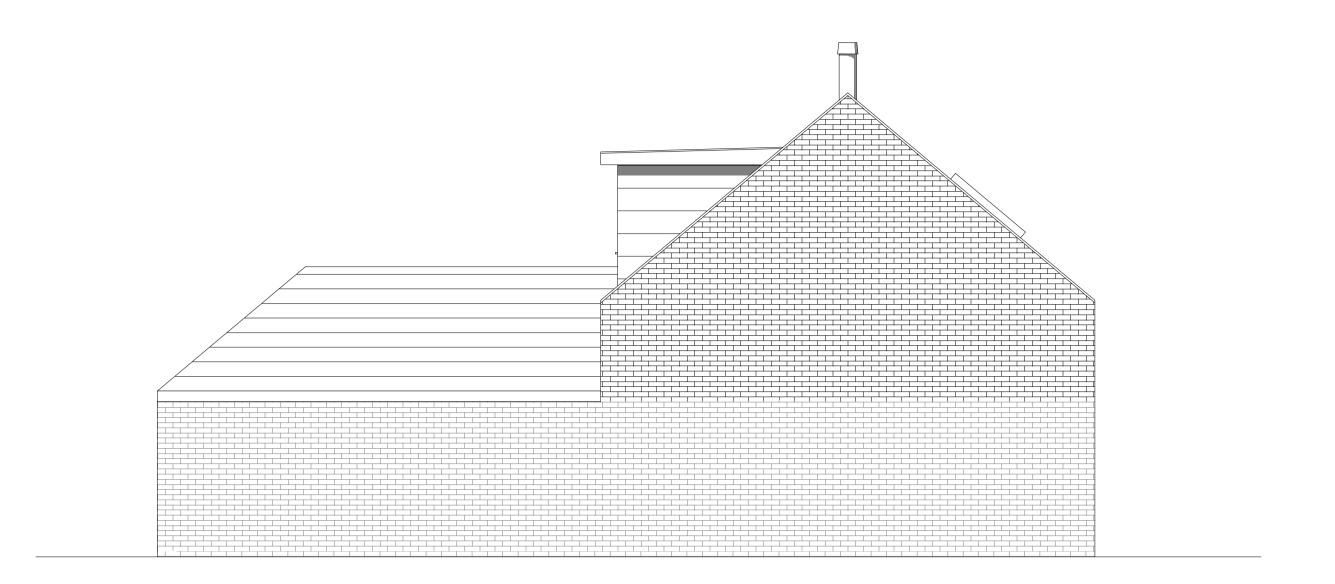

**Proposed Front Elevation** 1:50

**Proposed Side Elevation** 

**Proposed Rear Elevation** 

**Proposed Side Elevation** 

1:50

1:50

All Dims in millimeters unless otherwise stated.
Do not scale except for planning purposes. If in doubt - Ask

| CLIENT: James Quigley                          | DATE:<br>23/08/2023 | DRAWN BY:<br>Val Pelovski      | PROJECT LEAD: Ivan Sapov  |
|------------------------------------------------|---------------------|--------------------------------|---------------------------|
| ADDRESS: Grange Court, Great North Road, South | DRAWING SHEET SIZE: | DRAWING NUMBER:<br>2164 D - 05 | REVISION: D<br>08/09/2023 |
| Muskham, Newark, Nottinghamshire NG23 6EB      |                     |                                | Val Pelovski              |