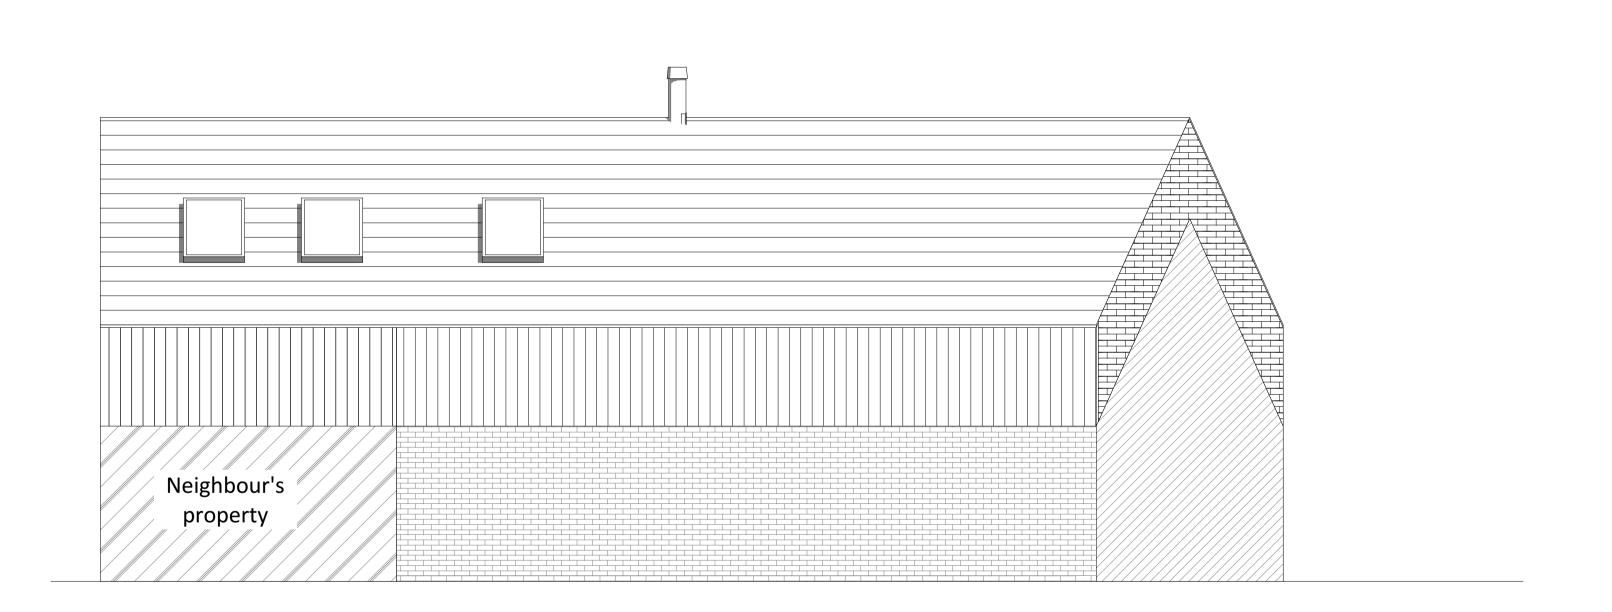

**Proposed Front Elevation** 1:50

**Proposed Side Elevation** 

**Proposed Rear Elevation** 

**Proposed Side Elevation** 

1:50

1:50

All Dims in millimeters unless otherwise stated.
Do not scale except for planning purposes. If in doubt - Ask

| CLIENT: James Quigley                          | DATE:<br>23/08/2023 | DRAWN BY:<br>Val Pelovski      | PROJECT LEAD: Ivan Sapov  |
|------------------------------------------------|---------------------|--------------------------------|---------------------------|
| ADDRESS: Grange Court, Great North Road, South | DRAWING SHEET SIZE: | DRAWING NUMBER:<br>2164 D - 05 | REVISION: D<br>08/09/2023 |
| Muskham, Newark, Nottinghamshire NG23 6EB      |                     |                                | Val Pelovski              |