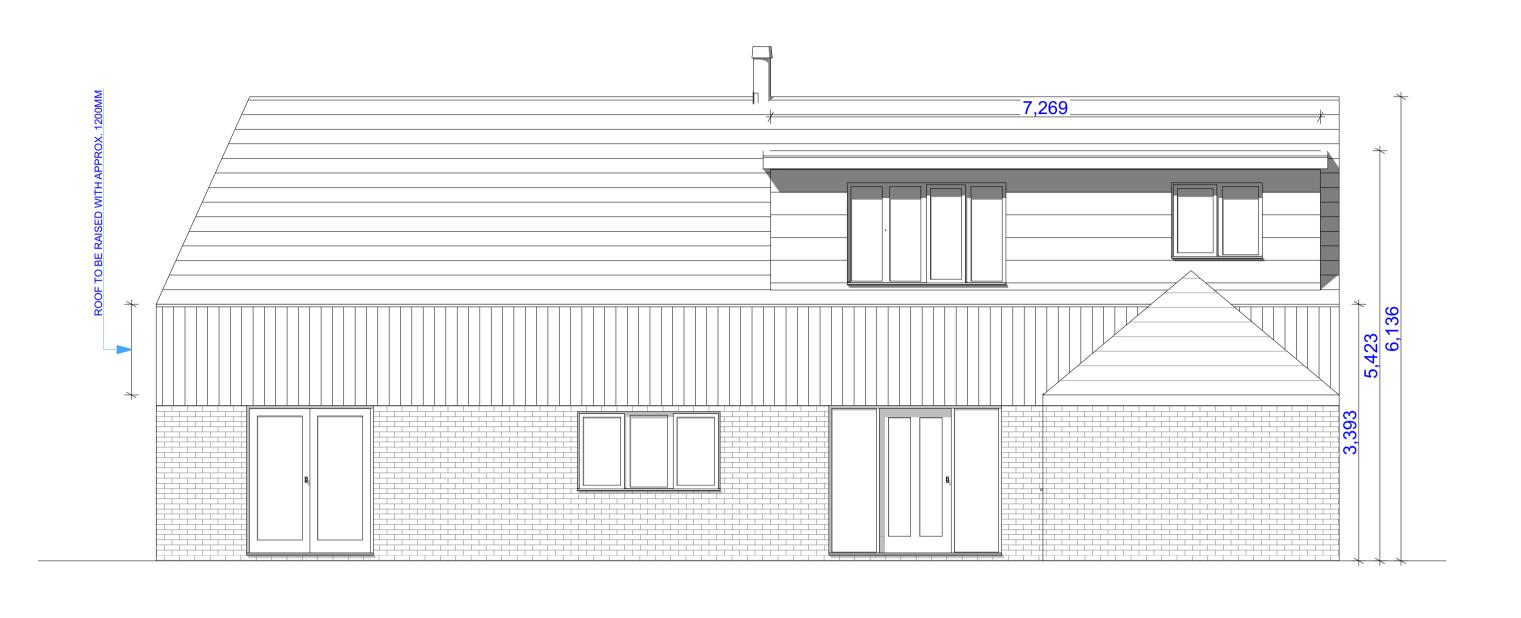

**Proposed Front Elevation** 1:50

**Proposed Side Elevation** 

**Proposed Rear Elevation** 

**Proposed Side Elevation** 

1:50

1:50

All Dims in millimeters unless otherwise stated.
Do not scale except for planning purposes. If in doubt - Ask

| CLIENT: James Quigley                          | DATE:<br>23/08/2023 | DRAWN BY:<br>Val Pelovski      | PROJECT LEAD: Ivan Sapov  |
|------------------------------------------------|---------------------|--------------------------------|---------------------------|
| ADDRESS: Grange Court, Great North Road, South | DRAWING SHEET SIZE: | DRAWING NUMBER:<br>2164 D - 05 | REVISION: D<br>08/09/2023 |
| Muskham, Newark, Nottinghamshire NG23 6EB      |                     |                                | Val Pelovski              |