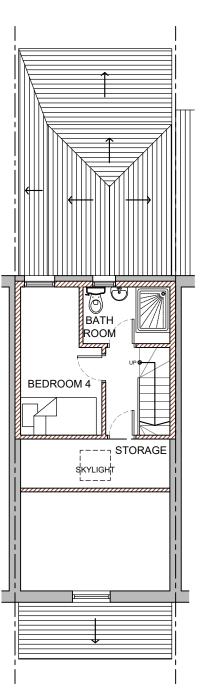

SECOND FLOOR PLAN

|             |       | NOTES:                                                                                                                                                        | Project Location: |  |
|-------------|-------|---------------------------------------------------------------------------------------------------------------------------------------------------------------|-------------------|--|
|             |       | No scaling or dimensions other then those figured are to be taken from this drawing. All dimensions to be checked on site                                     |                   |  |
| Scale 1:100 | _     | This drawing is for use at the named location and<br>for Planning Permission purposes only and as such<br>should not be used at any other location or for any |                   |  |
| 0 1 2 3 4 5 | 10 15 | other purposes                                                                                                                                                |                   |  |

Scale: 1:100

Size: A3

10/23

ate: