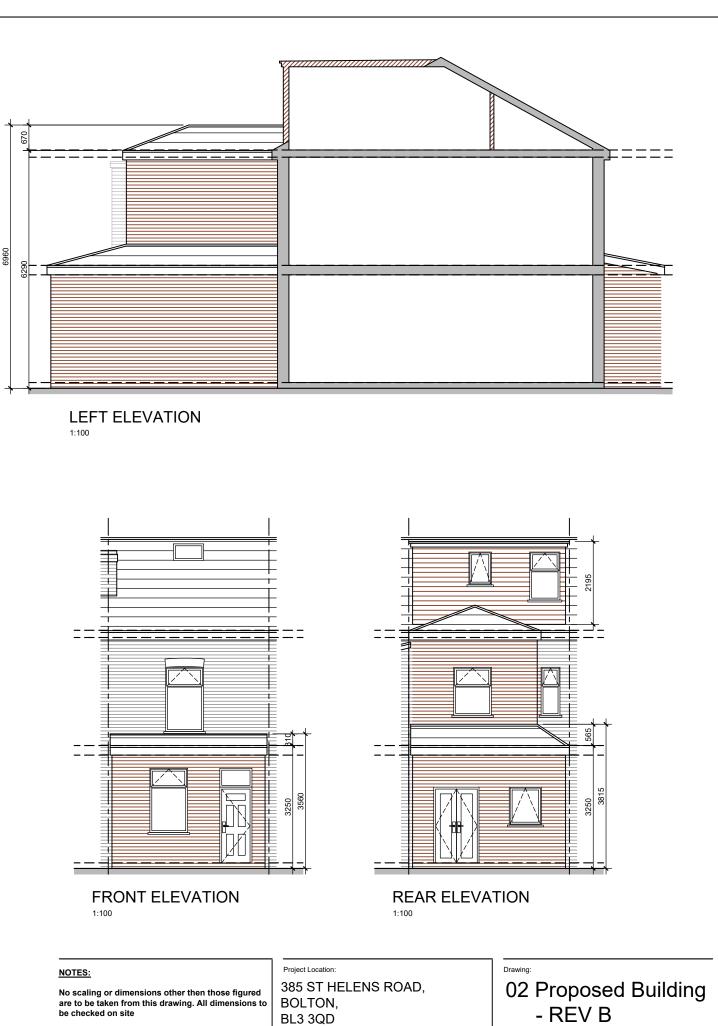

SECOND FLOOR PLAN

|             |       | NOTES:                                                                                                                                                        | Project Location: |  |
|-------------|-------|---------------------------------------------------------------------------------------------------------------------------------------------------------------|-------------------|--|
|             |       | No scaling or dimensions other then those figured are to be taken from this drawing. All dimensions to be checked on site                                     |                   |  |
| Scale 1:100 | _     | This drawing is for use at the named location and<br>for Planning Permission purposes only and as such<br>should not be used at any other location or for any |                   |  |
| 0 1 2 3 4 5 | 10 15 | other purposes                                                                                                                                                |                   |  |

Scale: 1:100

Size: A3

10/23

ate: