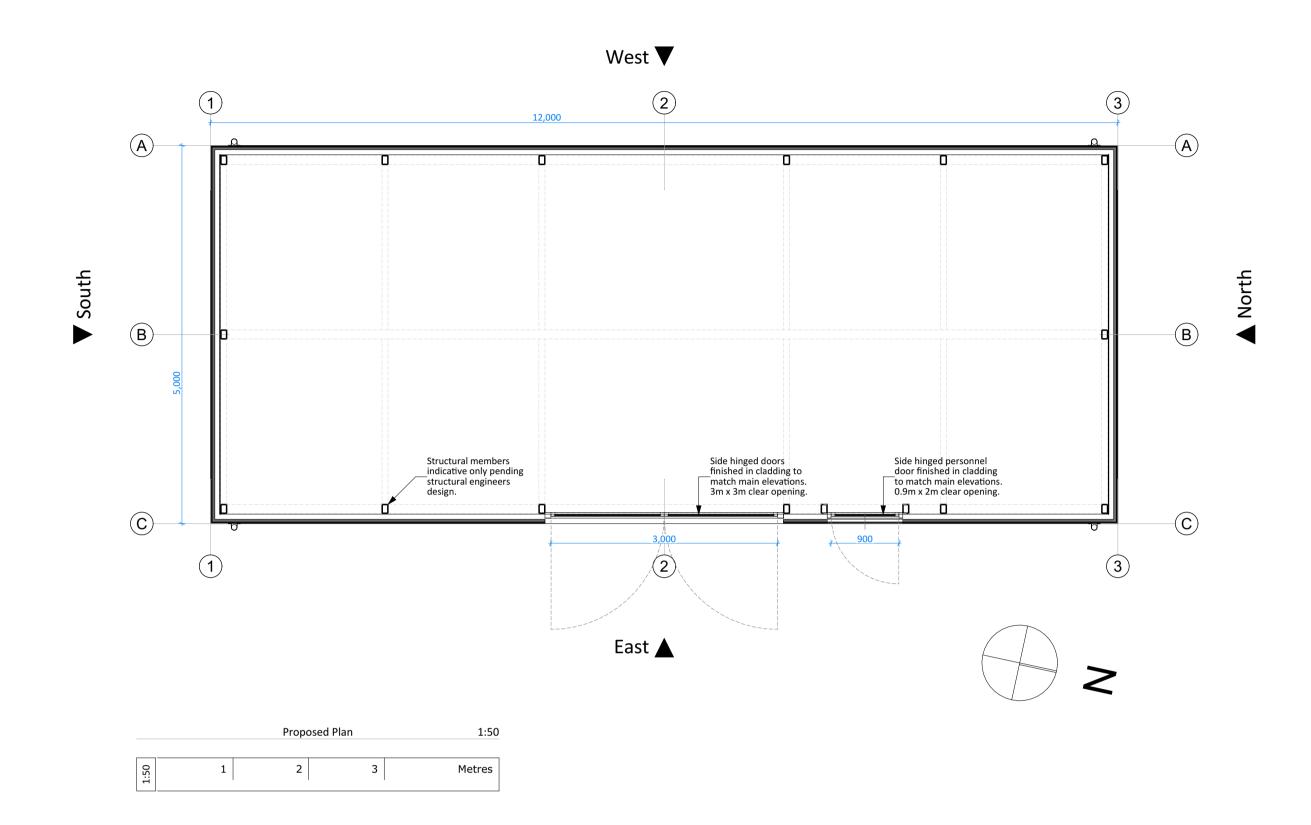

| Rev. 01 | Revision Note  Issued for Planning | Date 19/09/2023 | Project  Mr Malcolm Gemmill  Agricultural Outbuilding  Walkers Farm, White Roding  Dunmow  Essex, CM6 1RX | Date   | Sept. 2023           |
|---------|------------------------------------|-----------------|-----------------------------------------------------------------------------------------------------------|--------|----------------------|
|         |                                    |                 |                                                                                                           | Scale  | 1:50, 1:100 @A1      |
|         |                                    |                 | Status PLANNING                                                                                           | Title  | Proposed Outbuilding |
|         |                                    |                 | Daniel Gibbard Architectural Design danielgibbard.co.uk   daniel@danielgibbard.co.uk   01277 555 165      | Number | WFO /G/200           |