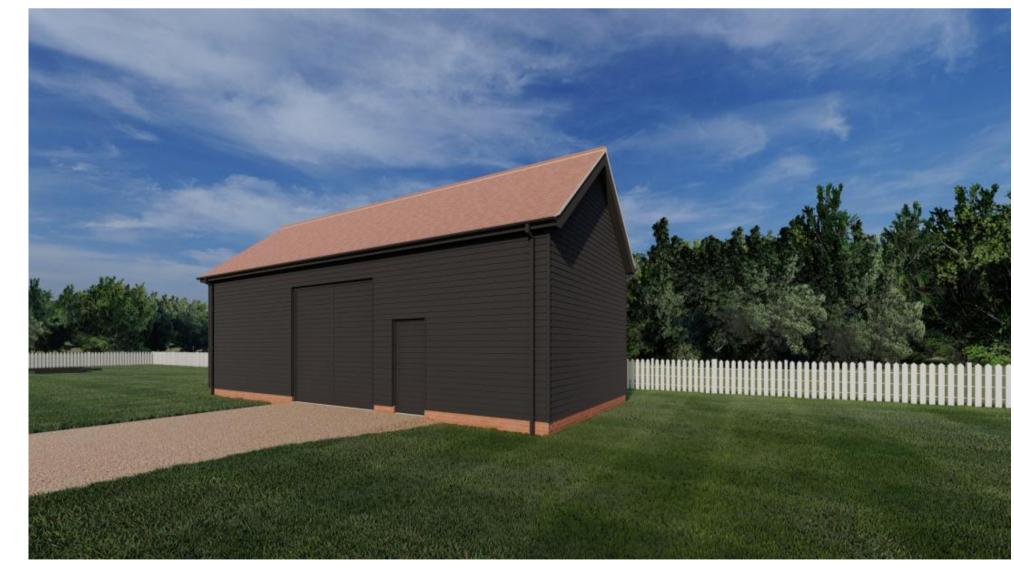

| Rev. 01 | Revision Note  Issued for Planning | Date 19/09/2023 | Project  Mr Malcolm Gemmill  Agricultural Outbuilding  Walkers Farm, White Roding  Dunmow  Essex, CM6 1RX | Date   | Sept. 2023           |
|---------|------------------------------------|-----------------|-----------------------------------------------------------------------------------------------------------|--------|----------------------|
|         |                                    |                 |                                                                                                           | Scale  | 1:50, 1:100 @A1      |
|         |                                    |                 | Status PLANNING                                                                                           | Title  | Proposed Outbuilding |
|         |                                    |                 | Daniel Gibbard Architectural Design danielgibbard.co.uk   daniel@danielgibbard.co.uk   01277 555 165      | Number | WFO /G/200           |