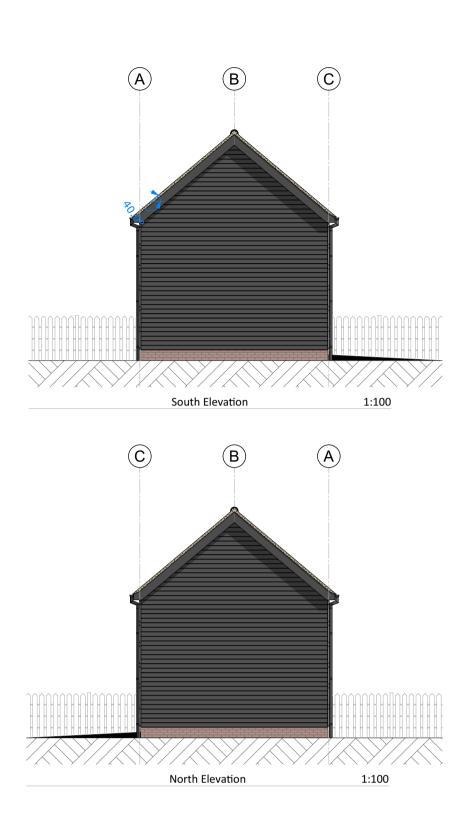

| Rev. 01 | Revision Note  Issued for Planning | Date 19/09/2023 | Project  Mr Malcolm Gemmill  Agricultural Outbuilding  Walkers Farm, White Roding  Dunmow  Essex, CM6 1RX | Date   | Sept. 2023           |
|---------|------------------------------------|-----------------|-----------------------------------------------------------------------------------------------------------|--------|----------------------|
|         |                                    |                 |                                                                                                           | Scale  | 1:50, 1:100 @A1      |
|         |                                    |                 | Status PLANNING                                                                                           | Title  | Proposed Outbuilding |
|         |                                    |                 | Daniel Gibbard Architectural Design danielgibbard.co.uk   daniel@danielgibbard.co.uk   01277 555 165      | Number | WFO /G/200           |