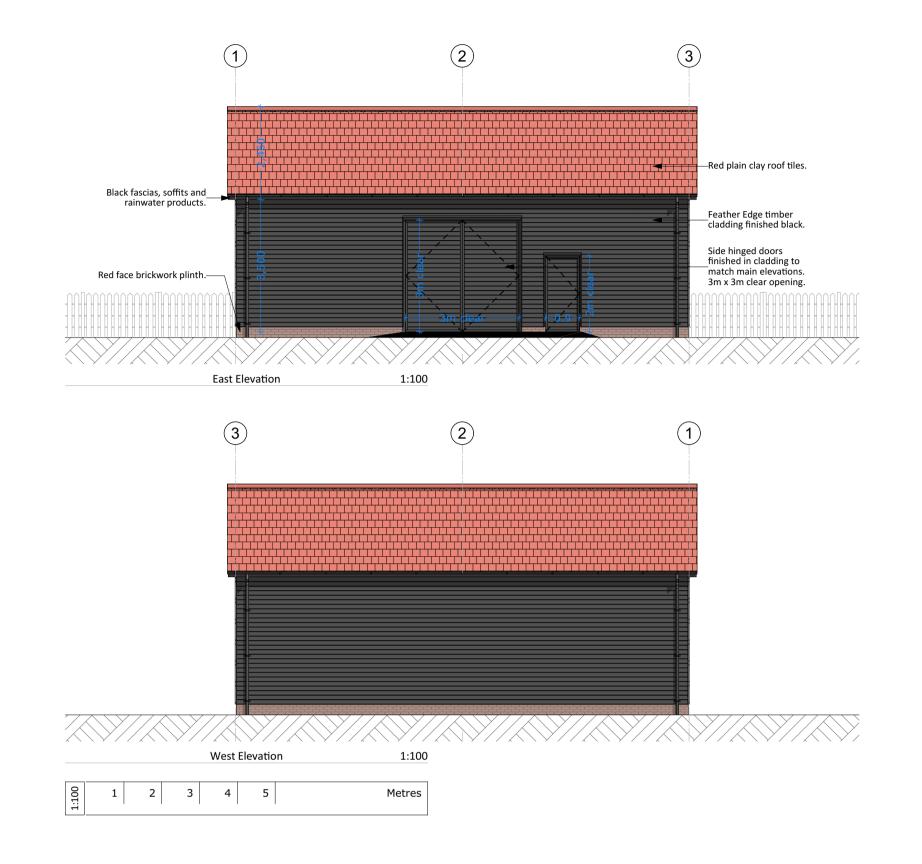

| Rev. 01 | Revision Note  Issued for Planning | Date 19/09/2023 | Project  Mr Malcolm Gemmill  Agricultural Outbuilding  Walkers Farm, White Roding  Dunmow  Essex, CM6 1RX | Date   | Sept. 2023           |
|---------|------------------------------------|-----------------|-----------------------------------------------------------------------------------------------------------|--------|----------------------|
|         |                                    |                 |                                                                                                           | Scale  | 1:50, 1:100 @A1      |
|         |                                    |                 | Status PLANNING                                                                                           | Title  | Proposed Outbuilding |
|         |                                    |                 | Daniel Gibbard Architectural Design danielgibbard.co.uk   daniel@danielgibbard.co.uk   01277 555 165      | Number | WFO /G/200           |