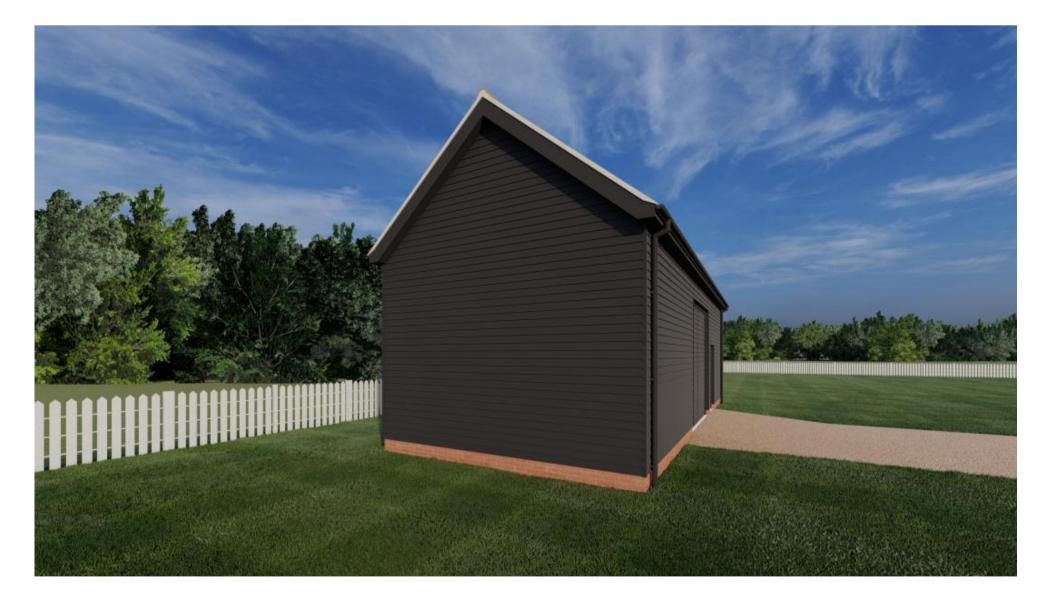

| Rev. 01 | Revision Note  Issued for Planning | Date 19/09/2023 | Project  Mr Malcolm Gemmill  Agricultural Outbuilding  Walkers Farm, White Roding  Dunmow  Essex, CM6 1RX | Date   | Sept. 2023           |
|---------|------------------------------------|-----------------|-----------------------------------------------------------------------------------------------------------|--------|----------------------|
|         |                                    |                 |                                                                                                           | Scale  | 1:50, 1:100 @A1      |
|         |                                    |                 | Status PLANNING                                                                                           | Title  | Proposed Outbuilding |
|         |                                    |                 | Daniel Gibbard Architectural Design danielgibbard.co.uk   daniel@danielgibbard.co.uk   01277 555 165      | Number | WFO /G/200           |