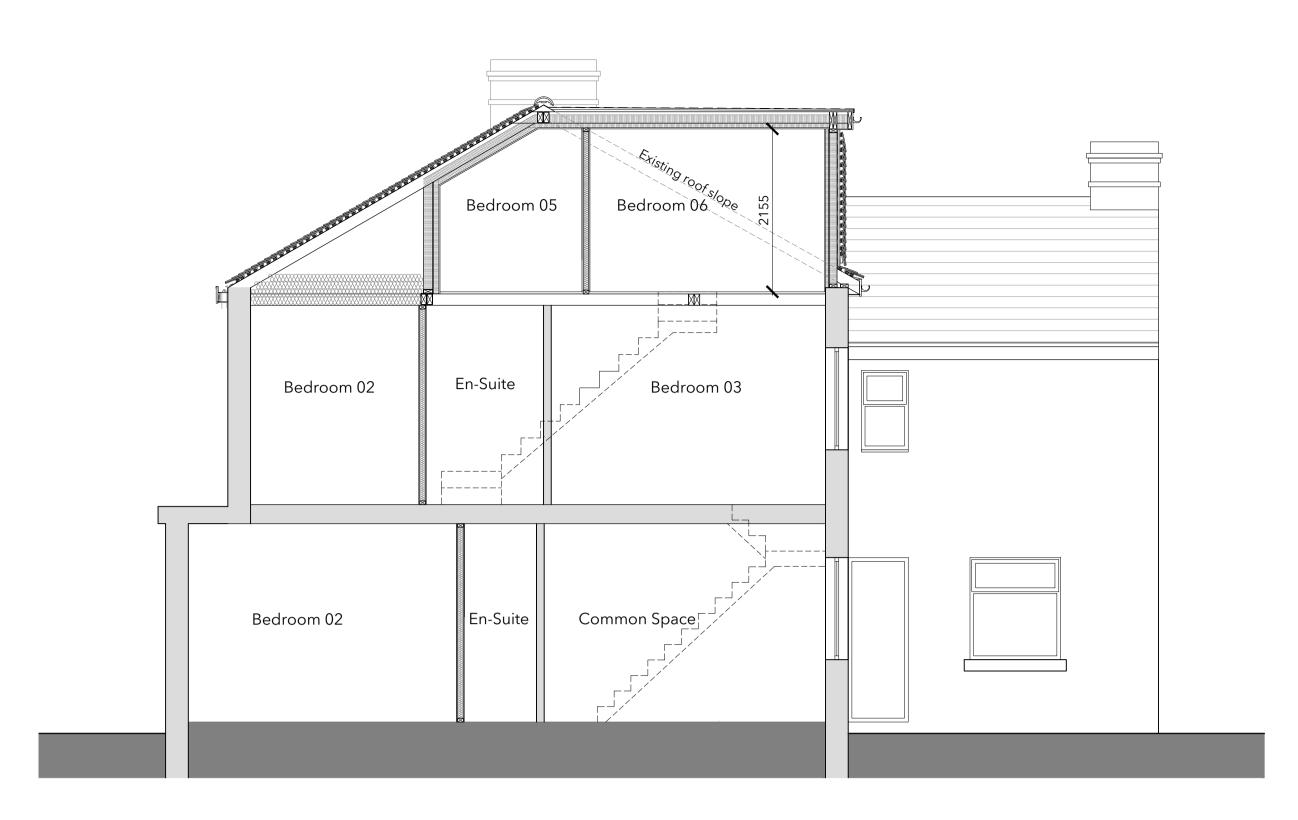

Side Elevation

Elevations 0.5m 1m 1.5m 2m 2.5m AS PROPOSED Scale 1:50

Section A-A

Section A-A AS PROPOSED 0.5m 1m 1.5m 2m 2.5m Scale 1:50