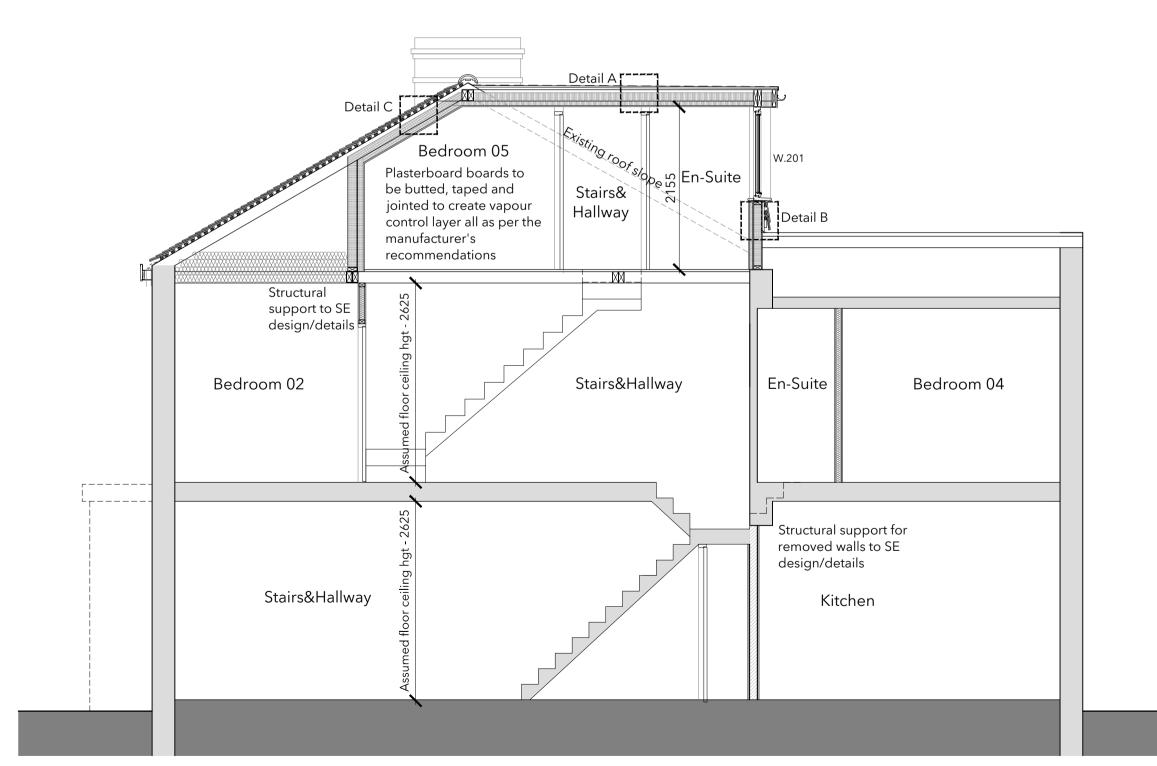

Side Elevation

Elevations 0.5m 1m 1.5m 2m 2.5m AS PROPOSED Scale 1:50

Section A-A

Section A-A AS PROPOSED 0.5m 1m 1.5m 2m 2.5m Scale 1:50