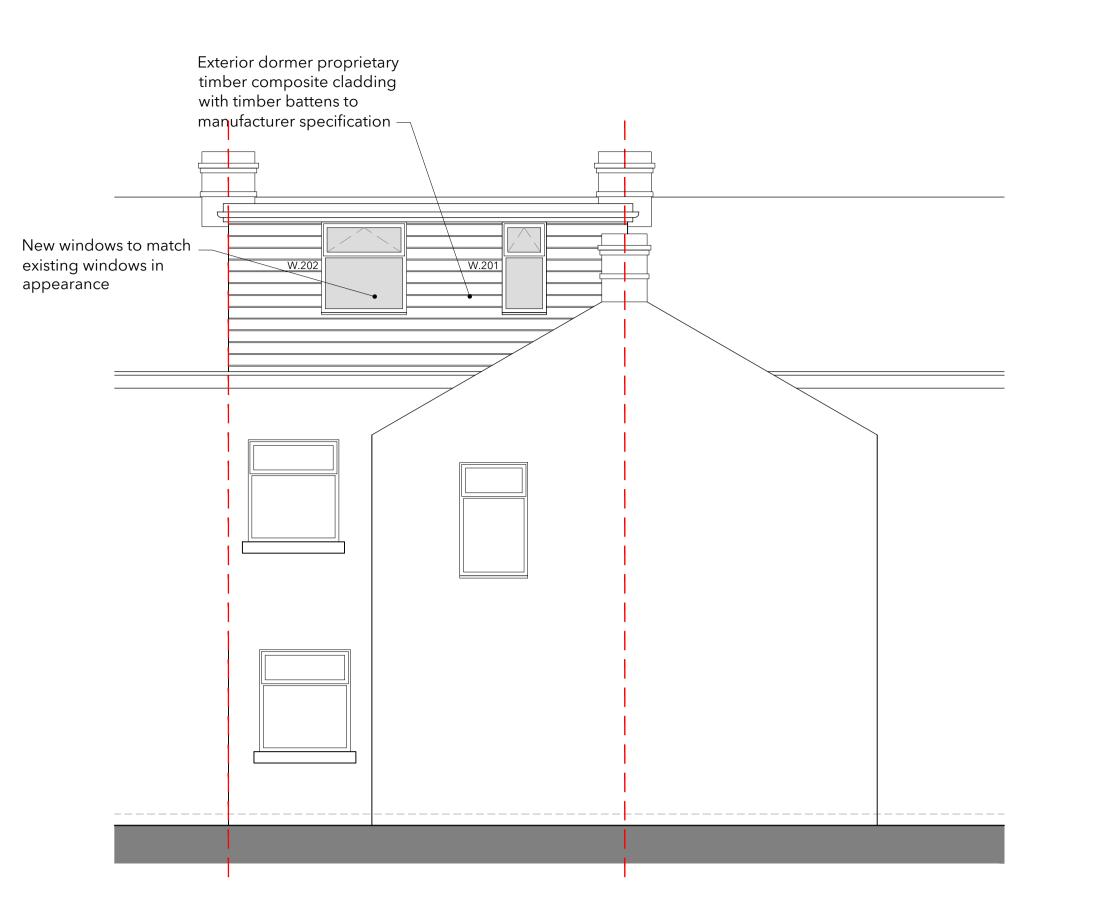

12) Proprietary intumescant coatings to be applied to all exposed structural steelwork with a minimum 60 minutes fire resistance

Rear Elevation

Detail B - External Wall (Dormer Cheeks) Detail

Detail C - Pitch Roof Detail