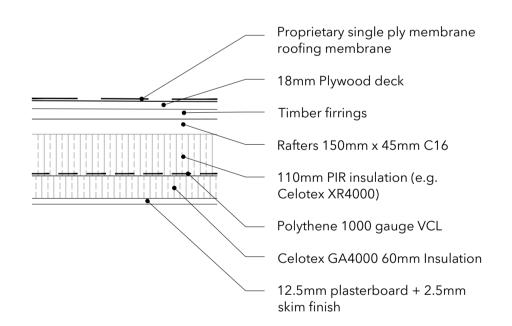

12) Proprietary intumescant coatings to be applied to all exposed structural steelwork with a minimum 60 minutes fire resistance

Rear Elevation

Detail B - External Wall (Dormer Cheeks) Detail

Detail C - Pitch Roof Detail

Details AS PROPOSED Scale 1:10

Proprietary material hanging

06.10.23

Drawing Title:

Elevations, Section & Details AS PROPOSED

Project Title:

498 Edge Ln, Droylsden, Manchester, M43 6JW

Drawing No.: