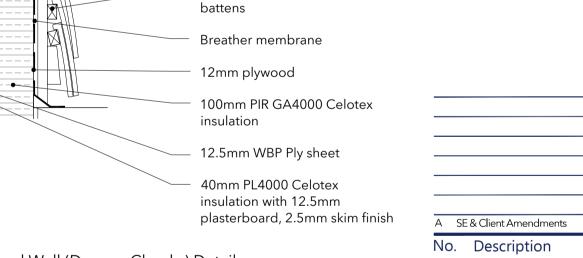

12) Proprietary intumescant coatings to be applied to all exposed structural steelwork with a minimum 60 minutes fire resistance

Rear Elevation

Detail B - External Wall (Dormer Cheeks) Detail

Detail C - Pitch Roof Detail

Details AS PROPOSED Scale 1:10

Proprietary material hanging

06.10.23

Drawing Title:

Elevations, Section & Details AS PROPOSED

Project Title:

498 Edge Ln, Droylsden, Manchester, M43 6JW

Drawing No.: