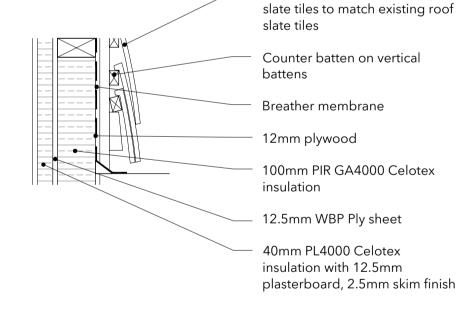

12) Proprietary intumescant coatings to be applied to all exposed structural steelwork with a minimum 60 minutes fire resistance

Rear Elevation

Detail B - External Wall (Dormer Cheeks) Detail

Detail C - Pitch Roof Detail

Details AS PROPOSED Scale 1:10

Proprietary material hanging

06.10.23

Drawing Title:

Elevations, Section & Details AS PROPOSED

Project Title:

498 Edge Ln, Droylsden, Manchester, M43 6JW

Drawing No.: