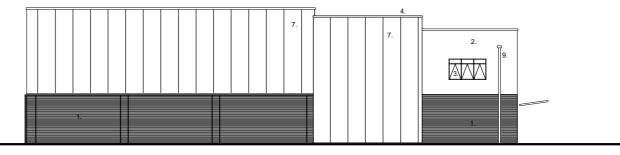

- FACING BRICKWORK IBSTOCK BEACON SAHARA (BUFF)
  RENDER WHITE
  PPC ALUMINIUM GLAZING AND DOORS FRAMES RAL 7012 (GREY)
  PPC ALUMINIUM PARAPET CAPPING RAL 7012
  STAINLESS STEEL SIGNAGE
  LOUVRES RAL 7012
  TRANSLUCENT CLADDING WHITE
  STEEL FIRE ESCAPE DOORS RAL 7012
  POWDER COATED ALUMINIUM RAINWATER PIPES RAL 7012
  POLYCARBONATE ENTRANCE CANOPY RAL 7012

PROPOSED ELEVATIONS