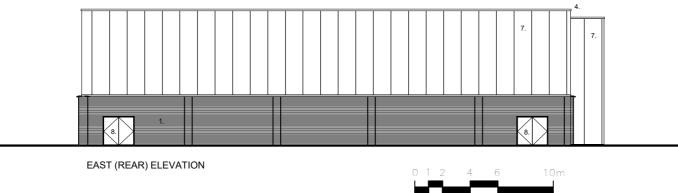

- FACING BRICKWORK IBSTOCK BEACON SAHARA (BUFF)
  RENDER WHITE
  PPC ALUMINIUM GLAZING AND DOORS FRAMES RAL 7012 (GREY)
  PPC ALUMINIUM PARAPET CAPPING RAL 7012
  STAINLESS STEEL SIGNAGE
  LOUVRES RAL 7012
  TRANSLUCENT CLADDING WHITE
  STEEL FIRE ESCAPE DOORS RAL 7012
  POWDER COATED ALUMINIUM RAINWATER PIPES RAL 7012
  POLYCARBONATE ENTRANCE CANOPY RAL 7012

PROPOSED ELEVATIONS