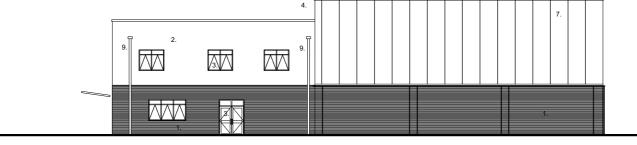

- FACING BRICKWORK IBSTOCK BEACON SAHARA (BUFF)
  RENDER WHITE
  PPC ALUMINIUM GLAZING AND DOORS FRAMES RAL 7012 (GREY)
  PPC ALUMINIUM PARAPET CAPPING RAL 7012
  STAINLESS STEEL SIGNAGE
  LOUVRES RAL 7012
  TRANSLUCENT CLADDING WHITE
  STEEL FIRE ESCAPE DOORS RAL 7012
  POWDER COATED ALUMINIUM RAINWATER PIPES RAL 7012
  POLYCARBONATE ENTRANCE CANOPY RAL 7012

PROPOSED ELEVATIONS