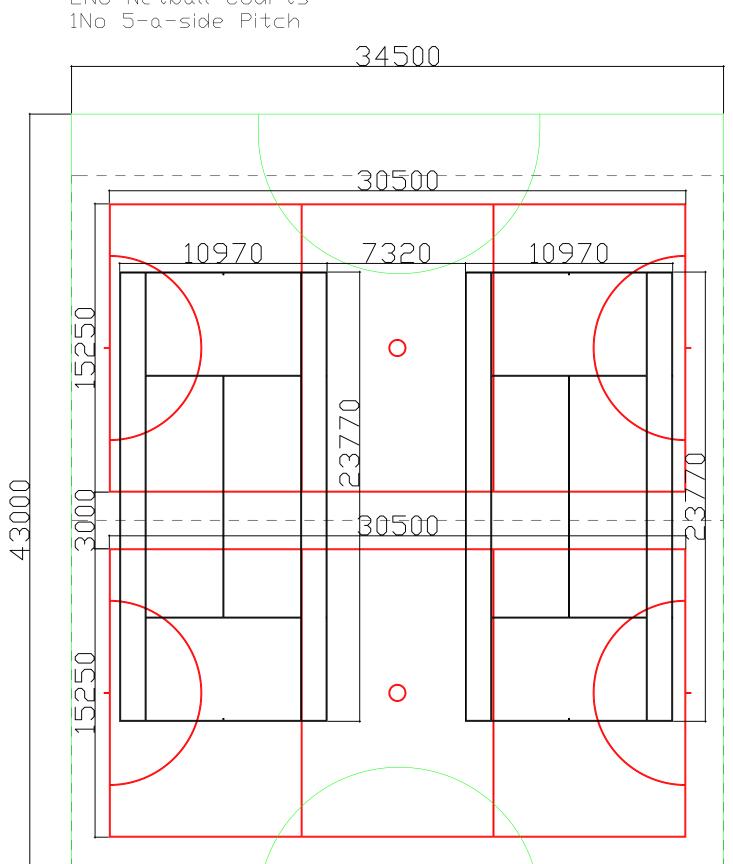

2No Tennis Courts 2No Netball Courts

NOTES

The copyright of this drawing and design is vested in the Architect and must not be copied or reproduced without written consent. 
This drawing to be read in conjunction with the specification and other drawings 
Do not scale to accertain drinersions 
All dimensions to be checked and verified on site by the responsible contractor 
prior to commencement of work

KEY:

5-a-side Football (overall size)

**Netball Courts** 

**Tennis Courts** 

| Rev                                | Details | Alt.     | Date/Chk  |
|------------------------------------|---------|----------|-----------|
| CLIENT                             |         | SCALE    | SIZE      |
| CENTRAL LEARNING PARTNERSHIP TRUST |         | 1:500    | A3        |
|                                    |         | DRAWN BY | CHECKED B |
|                                    |         | JA       | NA        |

MOSELEY PARK SCHOOL REPLACEMENT SPORTS CENTRE

PLANNING

PITCH MARKINGS & DIMENSIONS

Astley Partnership Ltd 173 Lower High Street Stourbridge DY8 1TG

22-004 Oct23

DRAWING NUMBER REVISION
022 -