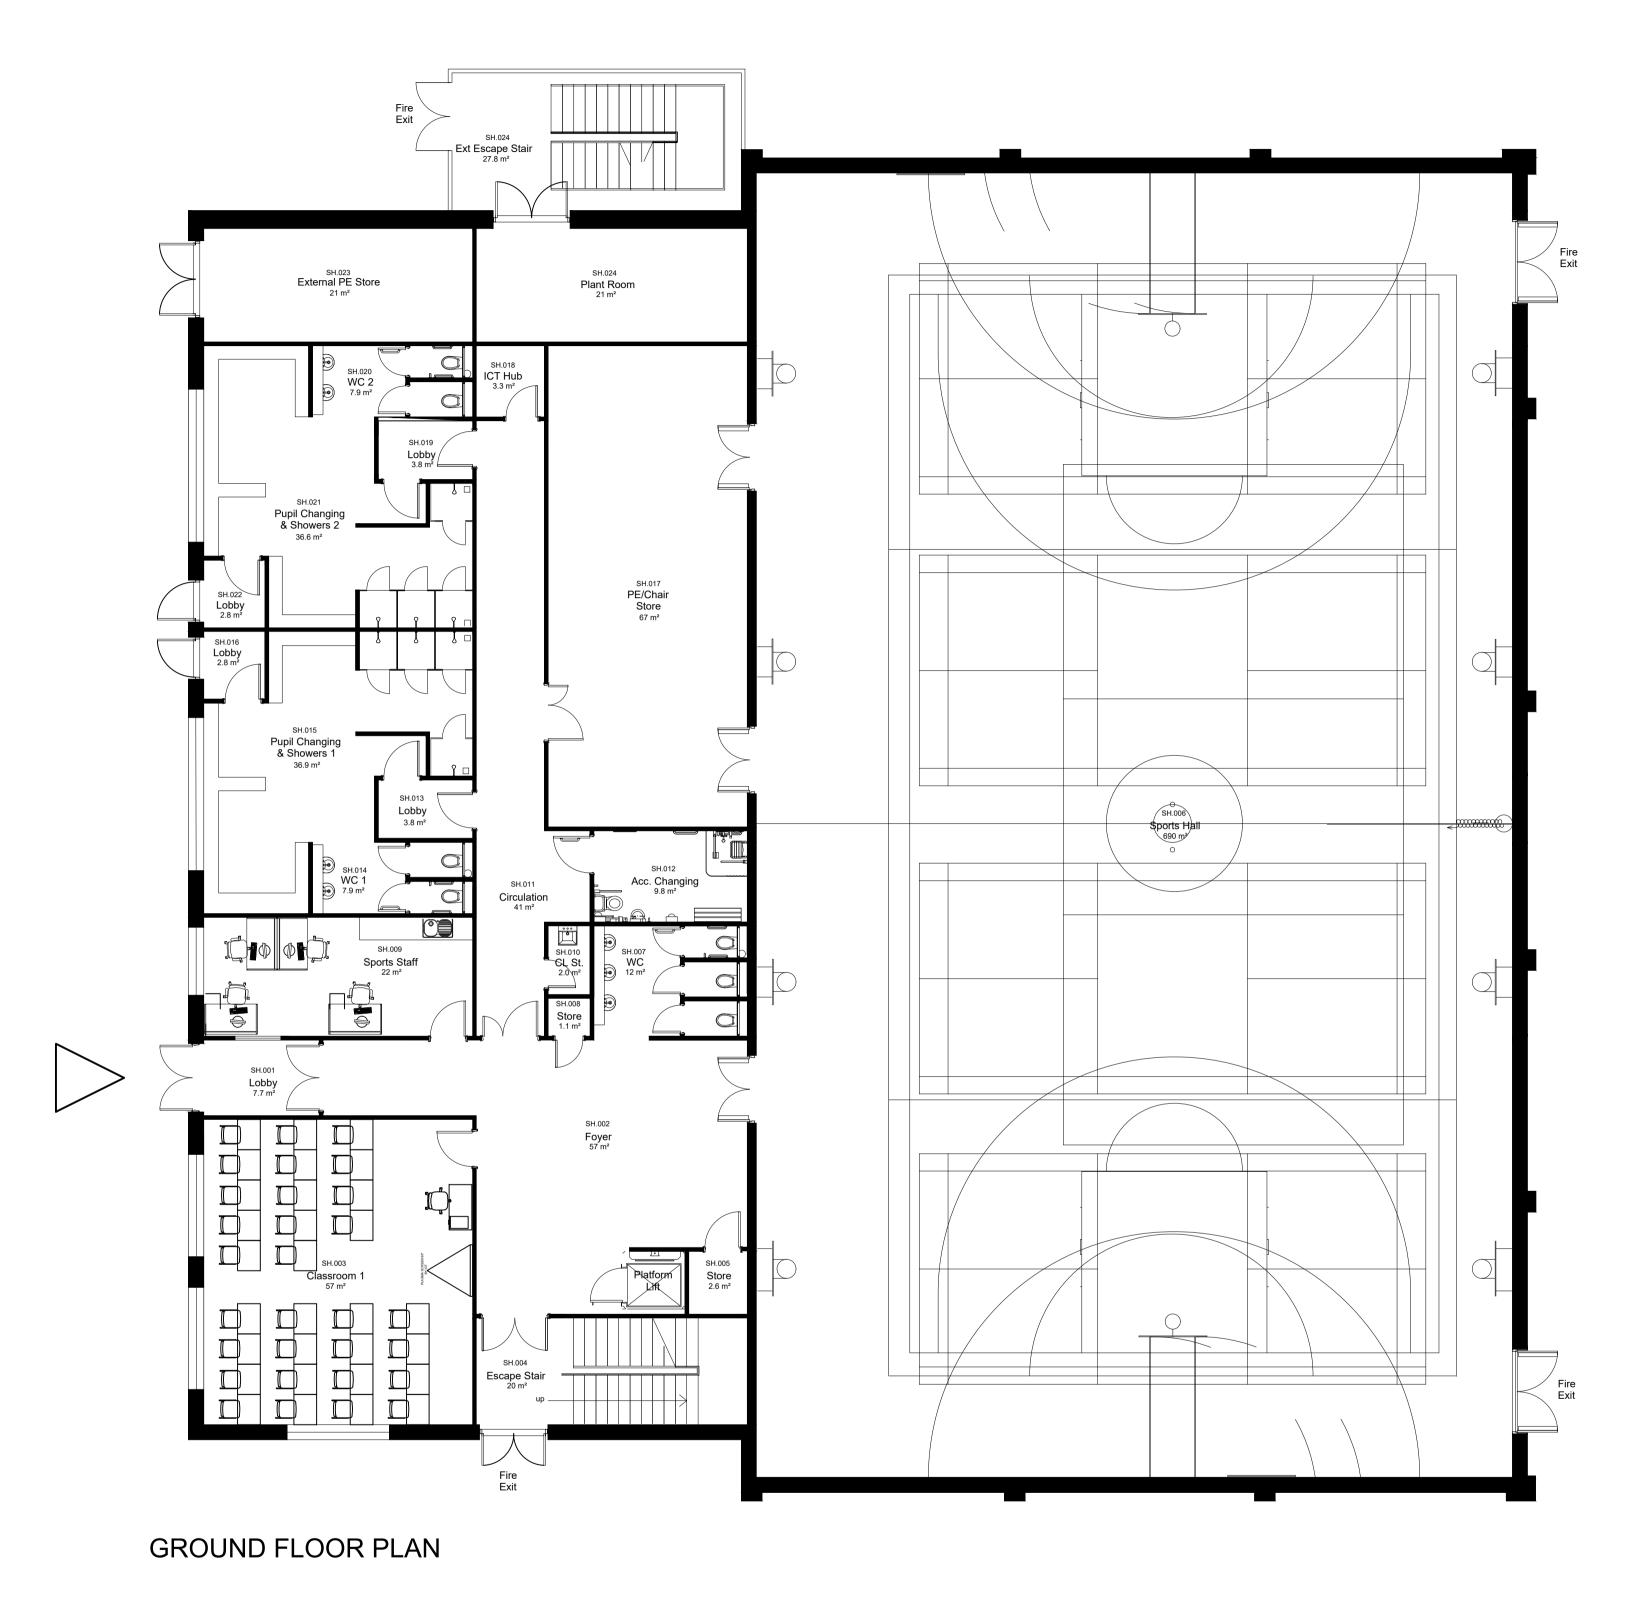

| С             |                                                                                    |                              |                         |
|---------------|------------------------------------------------------------------------------------|------------------------------|-------------------------|
|               | WINDOW ADDED TO CLASSROOM 4 & PIERS ADDED.                                         | JA                           | 02-10-23/NA             |
| В             | EXTERNAL ESCAPE STAIR MOVED AND PLAN MIRRORED<br>DUE TO RELOCATION OF PLAN ON SITE | JA                           | 21-07-23/NA             |
| Α             | REVISED TO TAKE ACCOUNT OF SPORT ENGLAND'S COMMENTS WITH LARGER SPORTS HALL ETC.   | JA                           | 04-07-23/NA             |
| Rev           | Details                                                                            | Alt.                         | Date/Chk                |
| CLIEN<br>CENT | T<br>RAL LEARNING PARTNERSHIP TRUST                                                | 1:100                        |                         |
|               |                                                                                    | DRAWN BY                     | JA                      |
|               |                                                                                    |                              |                         |
|               |                                                                                    | PROJECT NUM                  | MBER DATE               |
| PROJI         | ECT                                                                                | PROJECT NUM 22-004           | MBER DATE  Apr23        |
|               | ECT<br>ELEY PARK SCHOOL                                                            |                              | Apr23                   |
| MOSE          |                                                                                    | 22-004                       | Apr23                   |
|               | ELEY PARK SCHOOL                                                                   | 22-004<br>DRAWING NUM        | Apr23  MBER REVISION    |
| MOSE          | ELEY PARK SCHOOL<br>ACEMENT SPORTS CENTRE                                          | 22-004<br>DRAWING NUM<br>011 | Apr23  MBER REVISION  C |