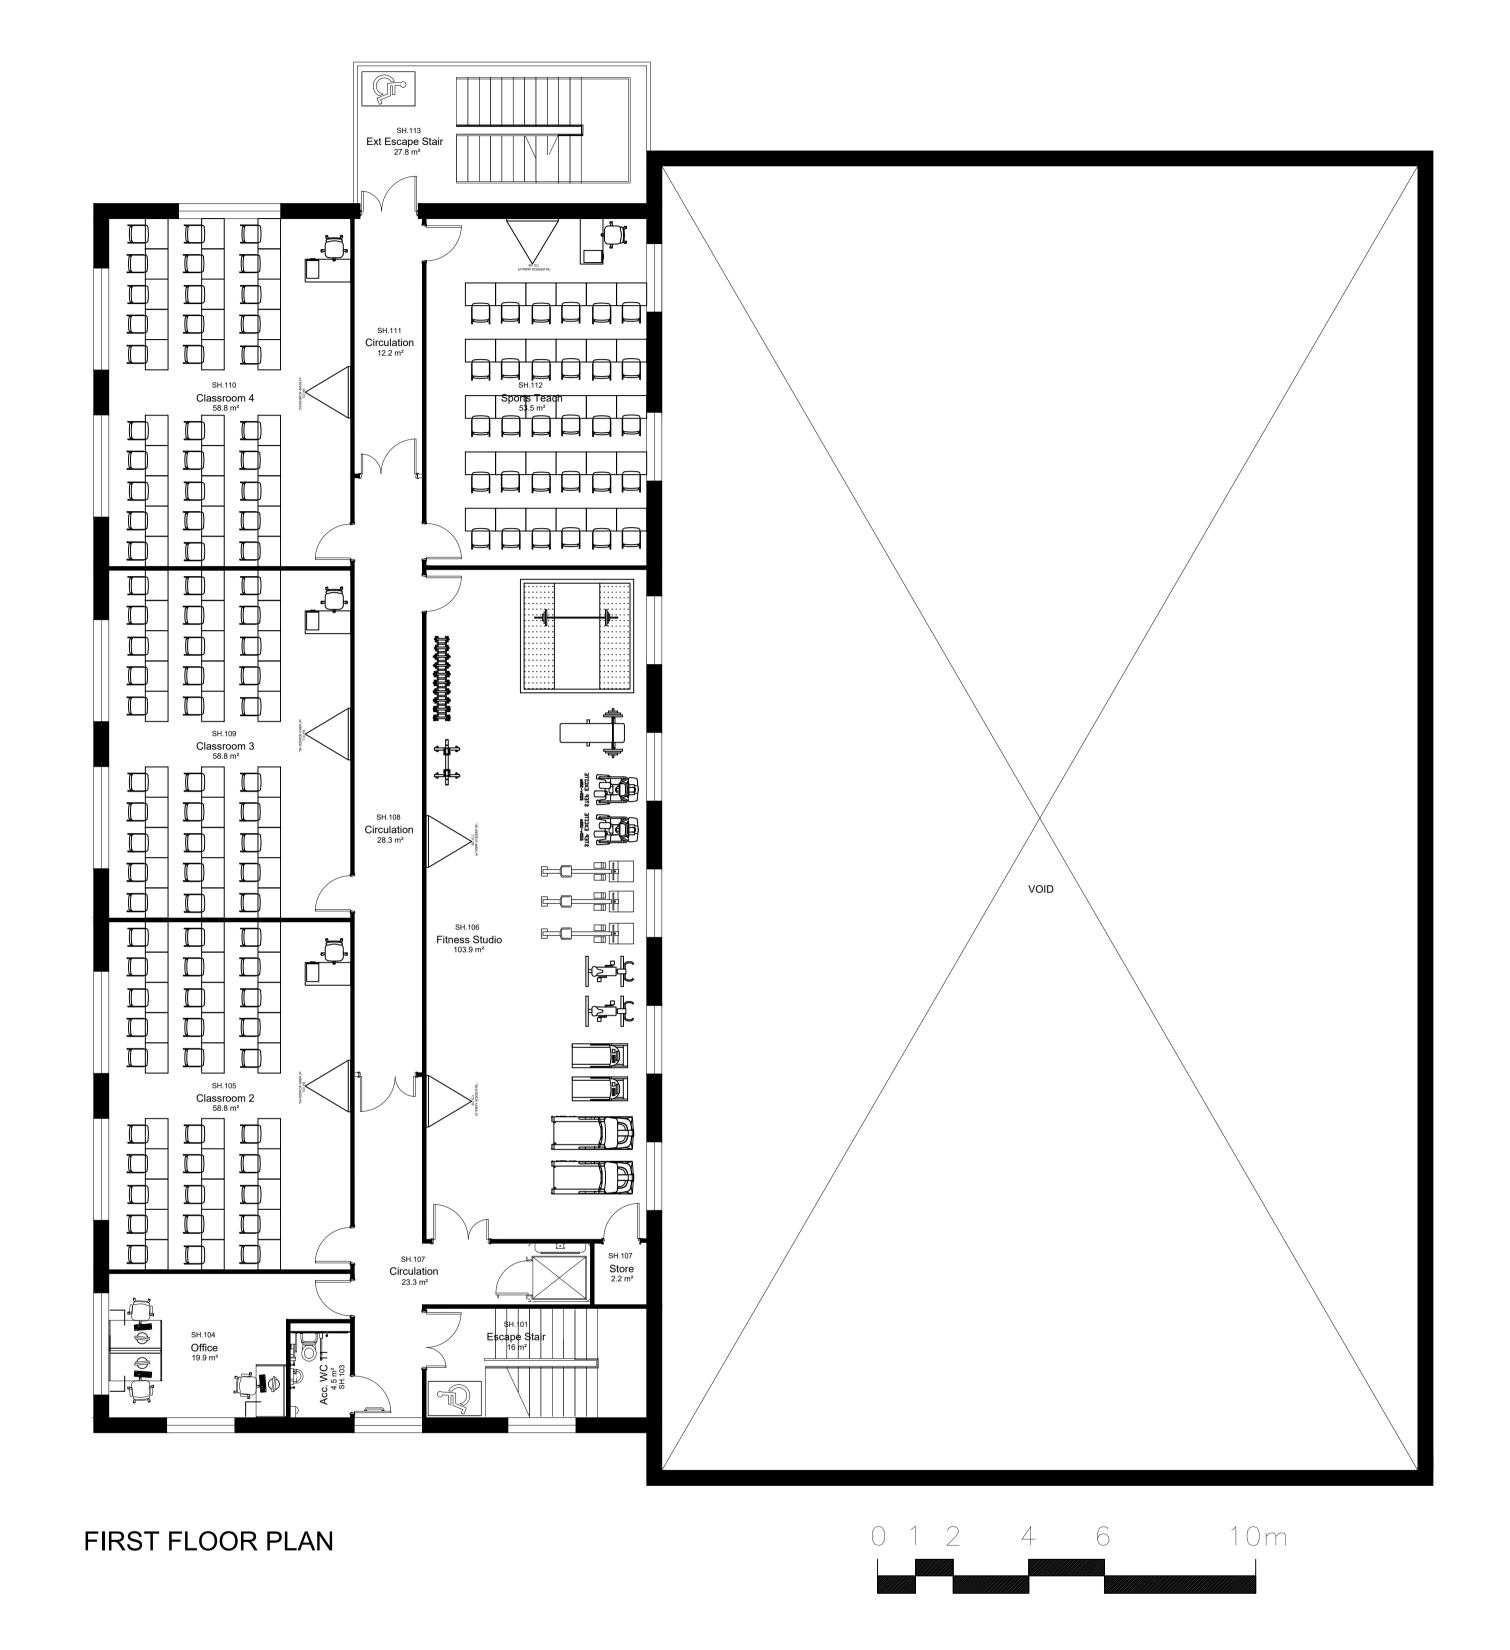

| С             |                                                                                    |                              |                         |
|---------------|------------------------------------------------------------------------------------|------------------------------|-------------------------|
|               | WINDOW ADDED TO CLASSROOM 4 & PIERS ADDED.                                         | JA                           | 02-10-23/NA             |
| В             | EXTERNAL ESCAPE STAIR MOVED AND PLAN MIRRORED<br>DUE TO RELOCATION OF PLAN ON SITE | JA                           | 21-07-23/NA             |
| Α             | REVISED TO TAKE ACCOUNT OF SPORT ENGLAND'S COMMENTS WITH LARGER SPORTS HALL ETC.   | JA                           | 04-07-23/NA             |
| Rev           | Details                                                                            | Alt.                         | Date/Chk                |
| CLIEN<br>CENT | T<br>RAL LEARNING PARTNERSHIP TRUST                                                | 1:100                        |                         |
|               |                                                                                    | DRAWN BY                     | JA                      |
|               |                                                                                    |                              |                         |
|               |                                                                                    | PROJECT NUM                  | MBER DATE               |
| PROJI         | ECT                                                                                | PROJECT NUM 22-004           | MBER DATE  Apr23        |
|               | ECT<br>ELEY PARK SCHOOL                                                            |                              | Apr23                   |
| MOSE          |                                                                                    | 22-004                       | Apr23                   |
|               | ELEY PARK SCHOOL                                                                   | 22-004<br>DRAWING NUM        | Apr23  MBER REVISION    |
| MOSE          | ELEY PARK SCHOOL<br>ACEMENT SPORTS CENTRE                                          | 22-004<br>DRAWING NUM<br>011 | Apr23  MBER REVISION  C |