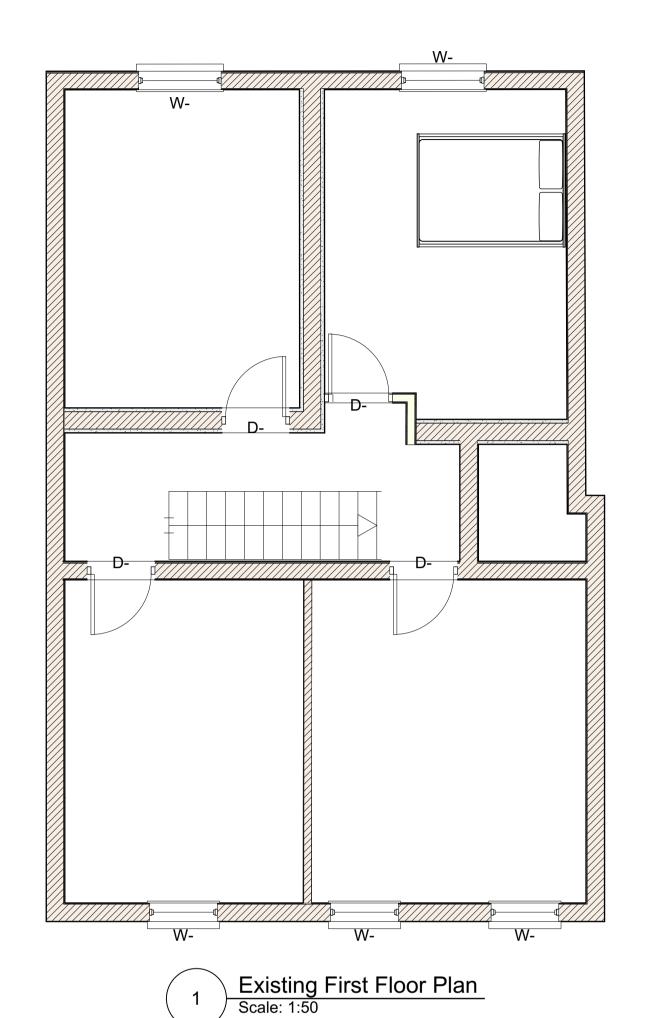

## Proposed new En-suite on first floor and replacement of existing dormer window & raise celing height in existing bathroom.











Internal view of dormer to

be replaced



Remove existing ceiling and raise as much as possible without effecting the external roof . Finished with Plasterboard and ─ 3mm plaster



Complete Planning and Sustainable Development Ltd 33 Malthouse Road Manningtree CO11 1BY

Project Title

The Street, Manningtree CO11 1AJ

En-Suite-Dormer-Ceiling

| Sneet Scale  | CP CP             |
|--------------|-------------------|
| Total Sheets | Reviewed By<br>BP |

File Name
REF0004-CO111AJ-BATHROOM.vwx

Sheet No. 100001

REF0004-CO111AJ

Listed Building Consent