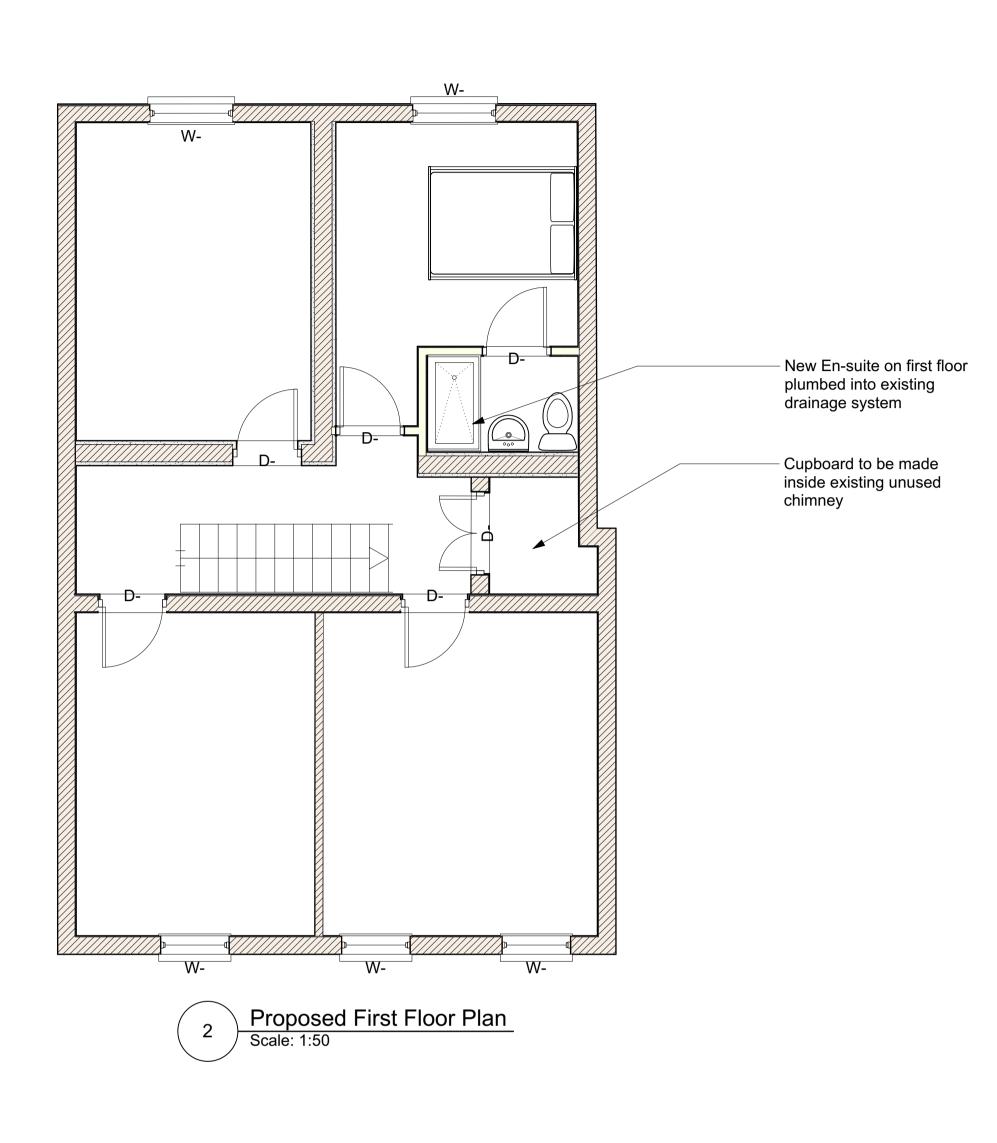

## Proposed new En-suite on first floor and replacement of existing dormer window & raise celing height in existing bathroom.

Internal view of dormer to

be replaced

Remove existing ceiling and raise as much as possible without effecting the external roof . Finished with Plasterboard and ─ 3mm plaster