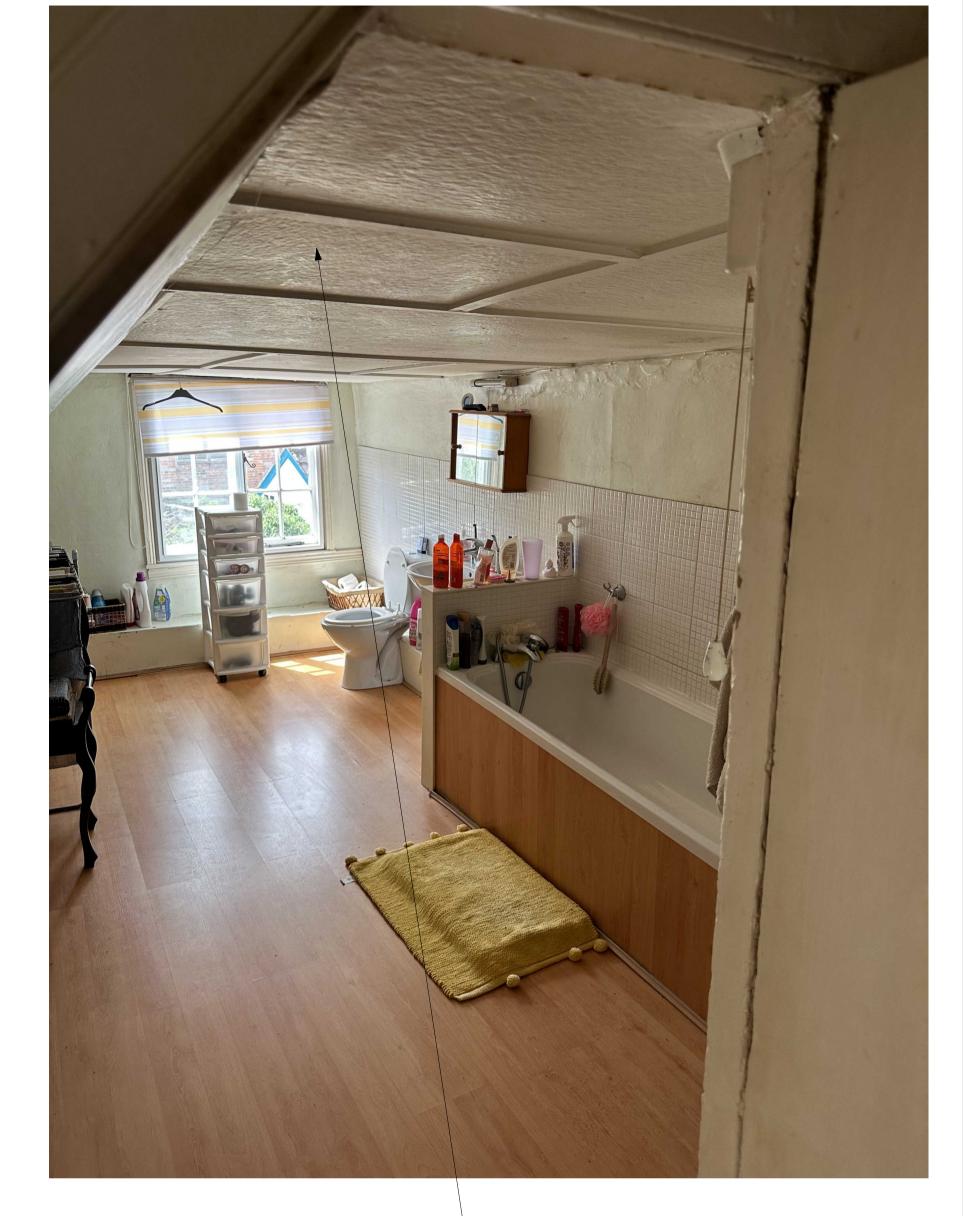

## Proposed new En-suite on first floor and replacement of existing dormer window & raise celing height in existing bathroom.

Internal view of dormer to

be replaced

Remove existing ceiling and raise as much as possible without effecting the external roof . Finished with Plasterboard and ─ 3mm plaster