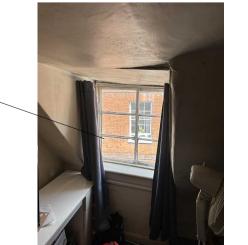

## Proposed new En-suite on first floor and replacement of existing dormer window & raise celing height in existing bathroom.

Internal view of dormer to

be replaced

Remove existing ceiling and raise as much as possible without effecting the external roof . Finished with Plasterboard and ─ 3mm plaster