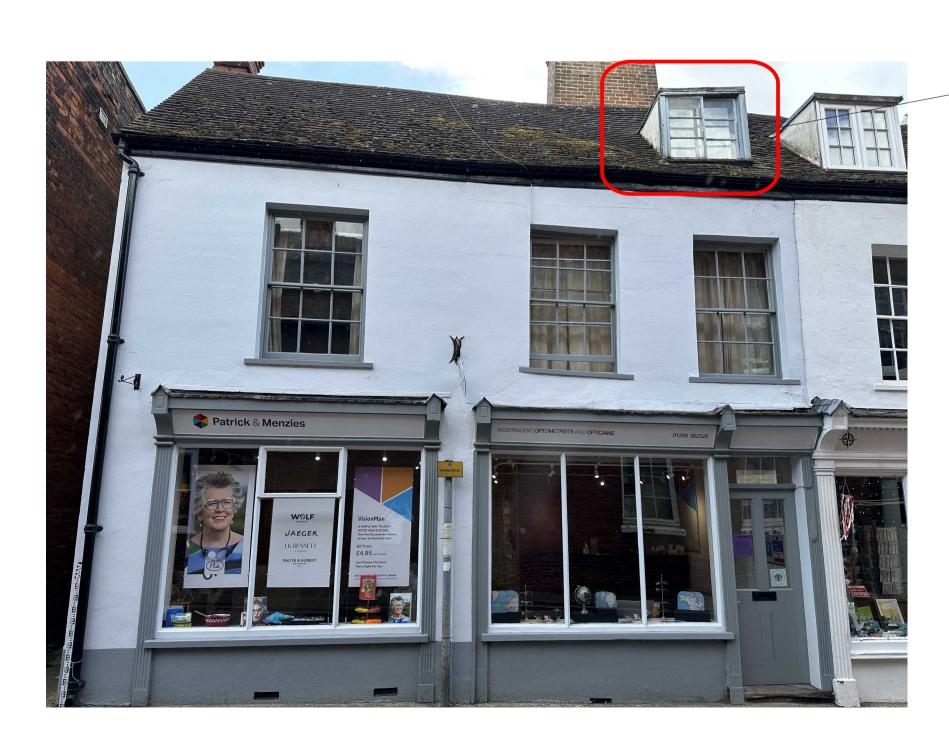

## Proposed new En-suite on first floor and replacement of existing dormer window & raise celing height in existing bathroom.

Internal view of dormer to

be replaced

Remove existing ceiling and raise as much as possible without effecting the external roof . Finished with Plasterboard and ─ 3mm plaster