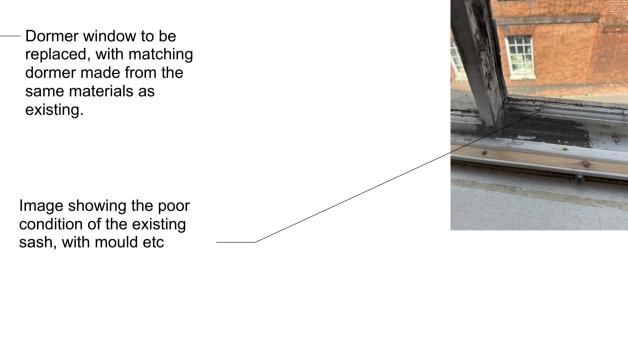

## Proposed new En-suite on first floor and replacement of existing dormer window & raise celing height in existing bathroom.

Internal view of dormer to

be replaced

Remove existing ceiling and raise as much as possible without effecting the external roof . Finished with Plasterboard and ─ 3mm plaster