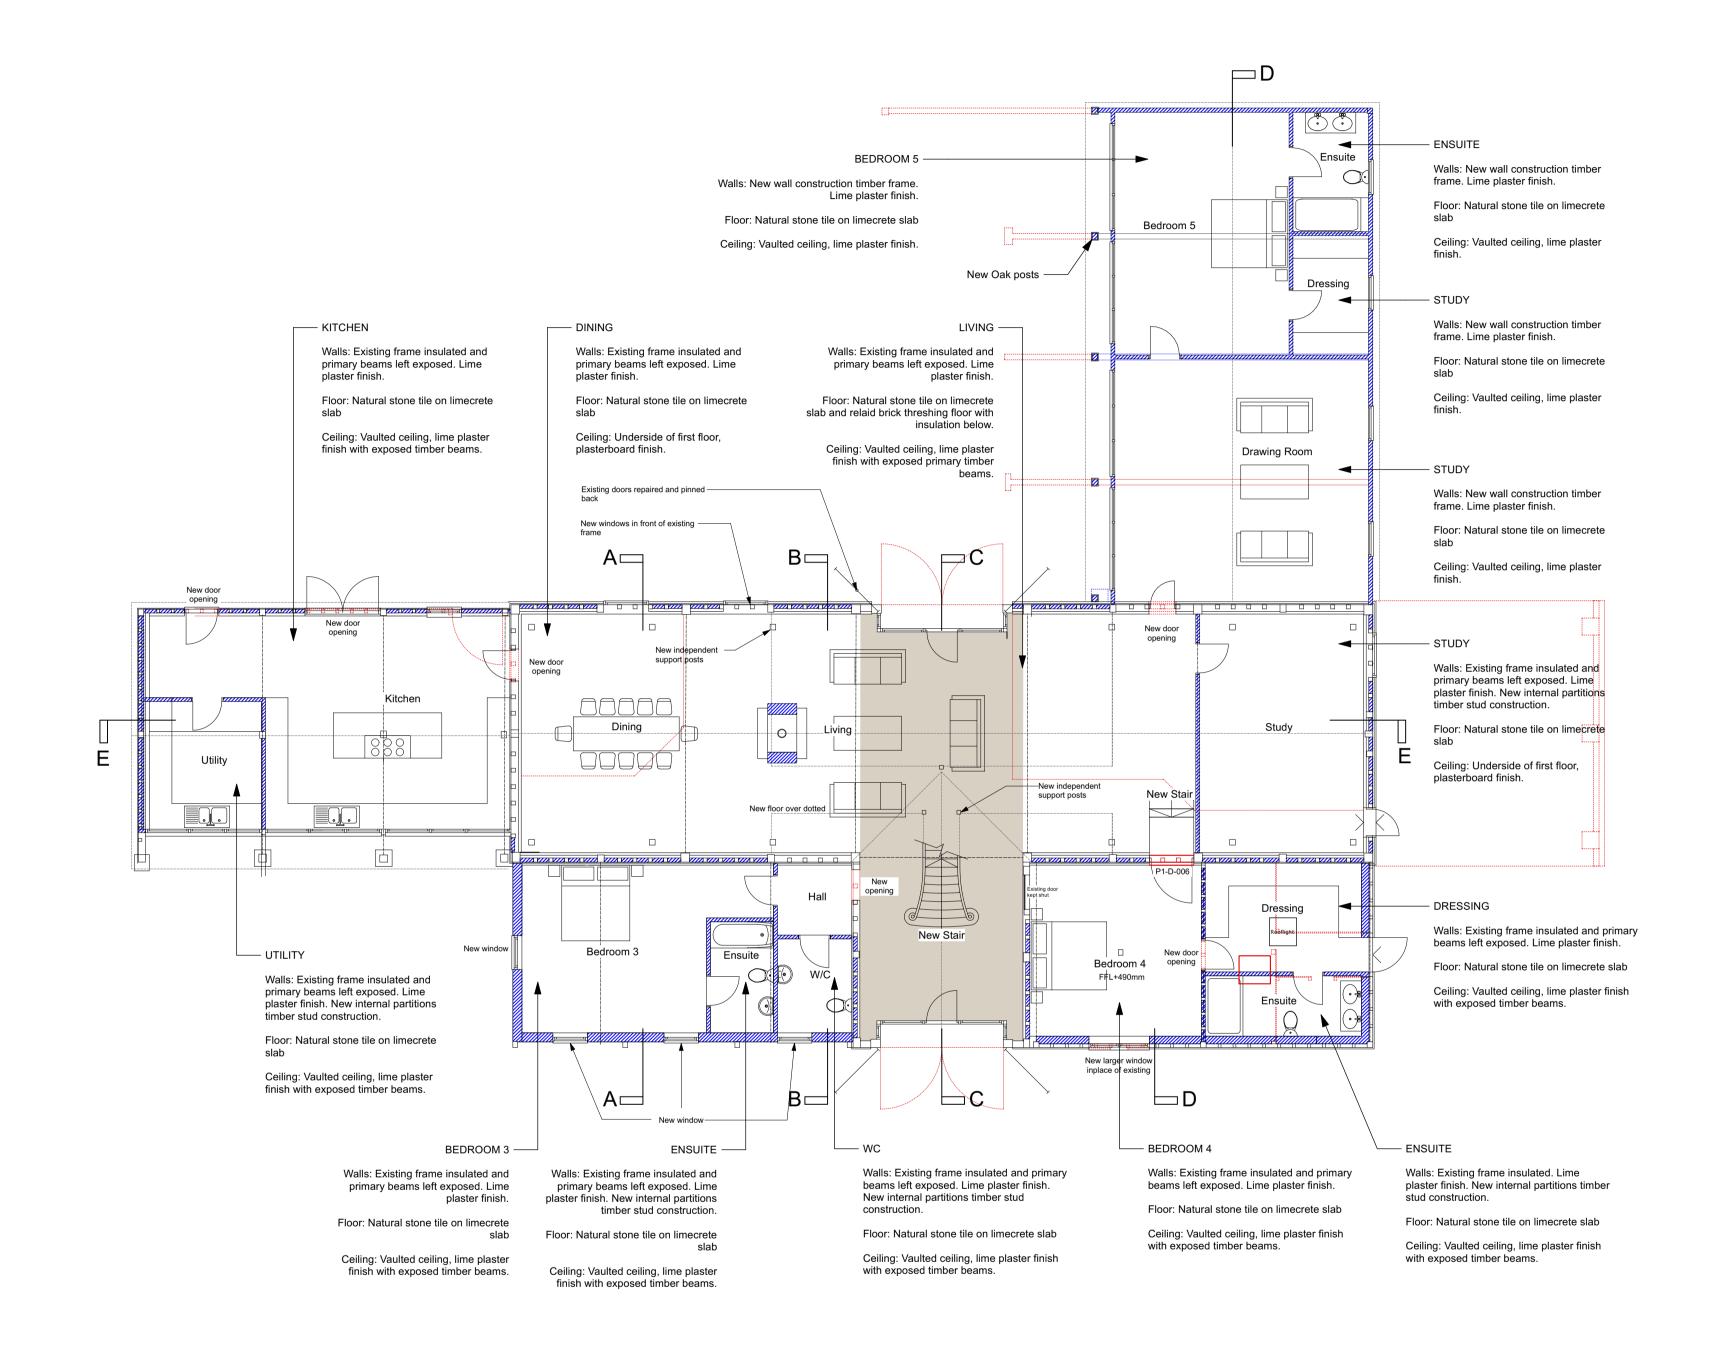

ENSUITE BEDROOM 1 ENSUITE ---Walls: Existing frame insulated and Walls: Existing frame insulated and Walls: Existing frame insulated and primary beams left exposed. Lime primary beams left exposed. Lime primary beams left exposed. Lime plaster finish. plaster finish. New internal partitions plaster finish. timber frame construction. Floor: Timber boards Floor: Timber boards Floor: Timber boards Ceiling: Vaulted ceiling, lime plaster Ceiling: Vaulted ceiling, lime plaster finish with exposed timber beams. Ceiling: Vaulted ceiling, lime plaster finish with exposed timber beams. finish with exposed timber beams. New Ensuite Void over living Bedroom 1 Bedroom 2 01 FFL +2730mm — LANDING BEDROOM 2 / DRESSING BEDROOM 1 —— Handrail: Timber spindrels Walls: Existing frame insulated and Walls: Existing frame insulated and primary beams left exposed. Lime primary beams left exposed. Lime Floor: Timber boards plaster finish. New internal partitions plaster finish. timber frame construction. Floor: Timber boards Void over hall Floor: Timber boards Ceiling: Vaulted ceiling, lime plaster finish with exposed timber beams. Ceiling: Vaulted ceiling, lime plaster finish with exposed timber beams. New rooflights. ВШ  $\mathsf{A} \sqsubseteq$ 

Proposed Ground Floor Plan Scale: 1:100 Proposed First Floor Plan Scale: 1:100

KEY

Proposed

Demolished

0 5 10 M

Scale: 1:100