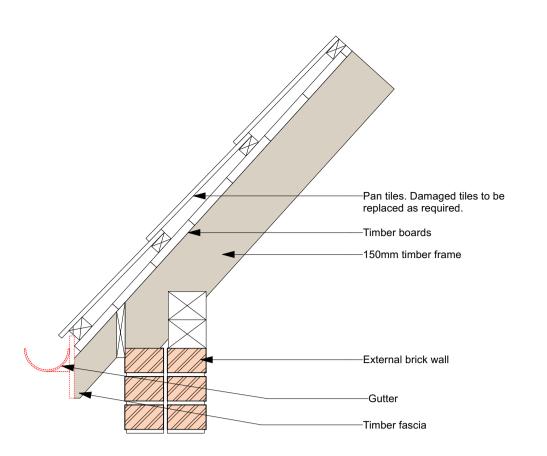

03 EXISTING TYPICAL ROOF/WALL JUNCTION DETAIL (SECTION) 1:10

02 EXISTING TYPICAL FIRST FLOOR JUNCTION DETAIL (SECTION) 1:10

BUILDING 2 COTTAGE EXISTING DETAILS

DEMO TYPICAL ROOF/WALL JUNCTION DETAIL (SECTION) 1:10