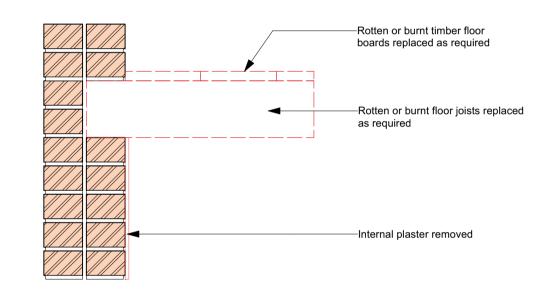

DEMO TYPICAL FIRST FLOOR
JUNCTION DETAIL
(SECTION) 1:10

BUILDING 2 COTTAGE DEMO DETAILS

09 TYPICAL ROOF/WALL JUNCTION DETAIL (SECTION) 1:10

TYPICAL FIRST FLOOR
JUNCTION DETAIL
(SECTION) 1:10

BUILDING 2 COTTAGE PROPOSED DETAILS