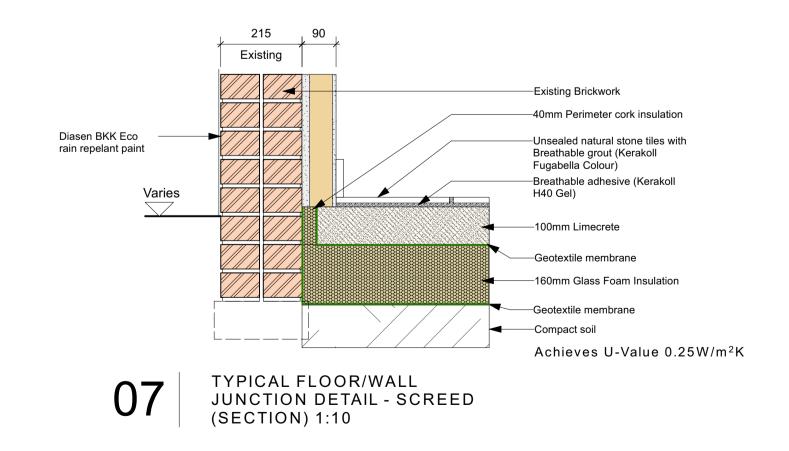

DEMO TYPICAL FIRST FLOOR
JUNCTION DETAIL
(SECTION) 1:10

BUILDING 2 COTTAGE DEMO DETAILS

09 TYPICAL ROOF/WALL JUNCTION DETAIL (SECTION) 1:10

TYPICAL FIRST FLOOR
JUNCTION DETAIL
(SECTION) 1:10

BUILDING 2 COTTAGE PROPOSED DETAILS