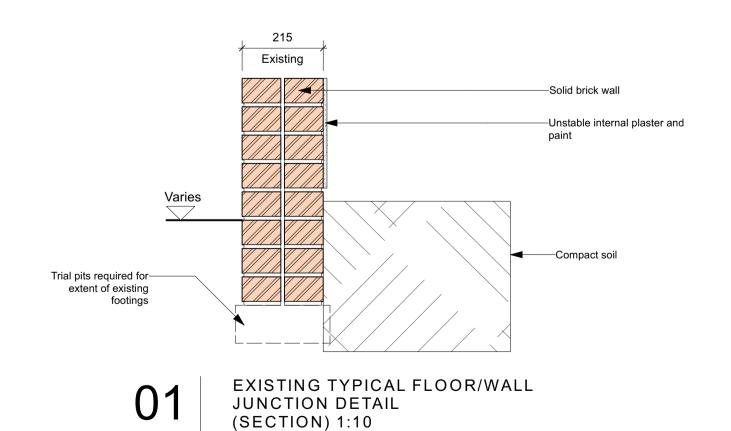

03 EXISTING TYPICAL ROOF/WALL JUNCTION DETAIL (SECTION) 1:10

02 EXISTING TYPICAL FIRST FLOOR JUNCTION DETAIL (SECTION) 1:10

BUILDING 2 COTTAGE EXISTING DETAILS

DEMO TYPICAL ROOF/WALL JUNCTION DETAIL (SECTION) 1:10

NOTES

- Dimensions of existing frames and structure to be confirmed

Trial pits required to confirm extent of existing footings.To be read in conjunction with Structral Engineers drawings.