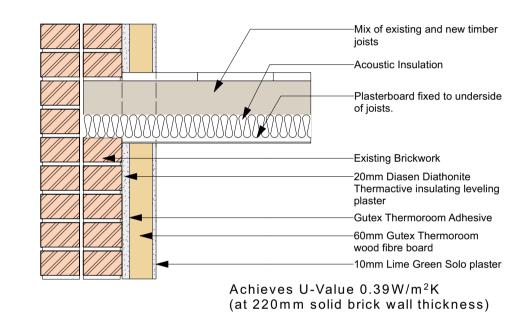

DEMO TYPICAL FIRST FLOOR
JUNCTION DETAIL
(SECTION) 1:10

BUILDING 2 COTTAGE DEMO DETAILS

09 TYPICAL ROOF/WALL JUNCTION DETAIL (SECTION) 1:10

TYPICAL FIRST FLOOR
JUNCTION DETAIL
(SECTION) 1:10

BUILDING 2 COTTAGE PROPOSED DETAILS