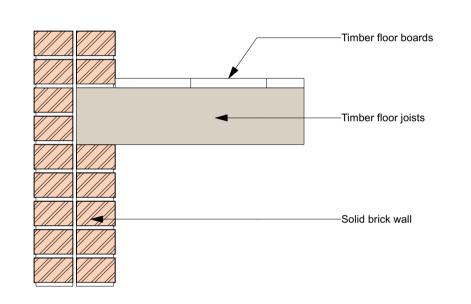

03 EXISTING TYPICAL ROOF/WALL JUNCTION DETAIL (SECTION) 1:10

02 EXISTING TYPICAL FIRST FLOOR JUNCTION DETAIL (SECTION) 1:10

BUILDING 2 COTTAGE EXISTING DETAILS

DEMO TYPICAL ROOF/WALL JUNCTION DETAIL (SECTION) 1:10