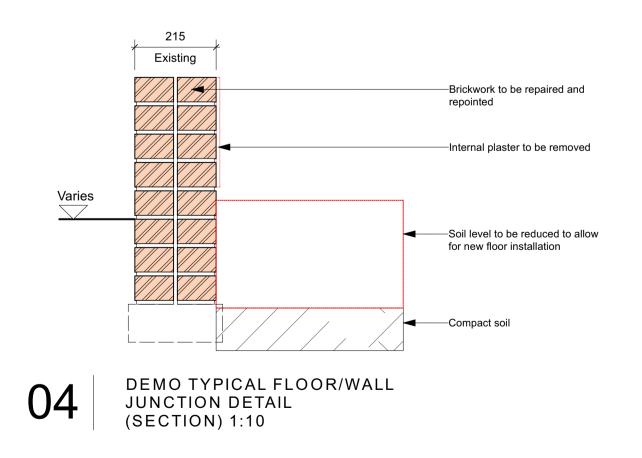

03 EXISTING TYPICAL ROOF/WALL JUNCTION DETAIL (SECTION) 1:10

02 EXISTING TYPICAL FIRST FLOOR JUNCTION DETAIL (SECTION) 1:10

BUILDING 2 COTTAGE EXISTING DETAILS

DEMO TYPICAL ROOF/WALL JUNCTION DETAIL (SECTION) 1:10