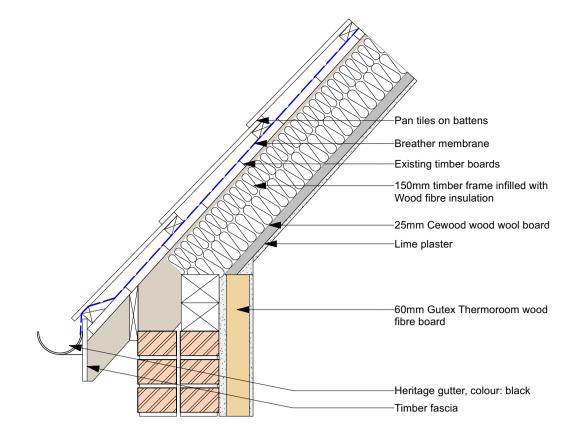

03 EXISTING TYPICAL ROOF/WALL JUNCTION DETAIL (SECTION) 1:10

02 EXISTING TYPICAL FIRST FLOOR JUNCTION DETAIL (SECTION) 1:10

BUILDING 2 COTTAGE EXISTING DETAILS

DEMO TYPICAL ROOF/WALL JUNCTION DETAIL (SECTION) 1:10