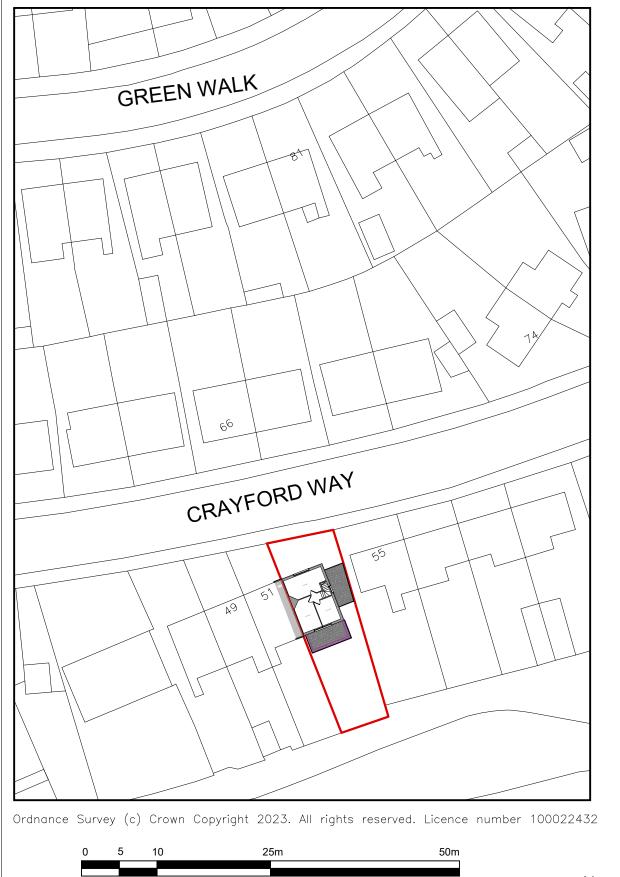

Existing Block Plan Scale 1:500

Ordnance Survey (c) Crown Copyright 2023. All rights reserved. Licence number 100022432

Proposed Block Plan Scale 1:500  $\oplus$ 

| Boundary Wall                                  |                                                              |                                         |                           |                                   | New Walls                                                                                                                                                  |  |
|------------------------------------------------|--------------------------------------------------------------|-----------------------------------------|---------------------------|-----------------------------------|------------------------------------------------------------------------------------------------------------------------------------------------------------|--|
| Existing Structure                             |                                                              |                                         |                           |                                   | Proposed Extensions                                                                                                                                        |  |
| Existing Walls to be Removed                   |                                                              |                                         |                           | FD30                              | Fire Doors - 30mins                                                                                                                                        |  |
| locations of particula<br>Contractor. The Cont | nded for the Local Authority<br>ars as indicated on drawings | are to be checked<br>iring compliance v | on site price             | or to the const<br>of Regulations | limensions, levels, sizes, positions and<br>ruction of the the proposed works by th<br>, and appropriate Health & Safety on sit<br>g in the works on site. |  |
| Revision                                       | Date                                                         | Description                             | 1                         |                                   |                                                                                                                                                            |  |
| Α                                              | 18/10/2023                                                   | Planning Off                            | Planning Officer Comments |                                   |                                                                                                                                                            |  |
|                                                |                                                              |                                         |                           |                                   |                                                                                                                                                            |  |
| Paper Size   Scale 1:500   Existing & Pro      |                                                              |                                         |                           |                                   | & Proposed                                                                                                                                                 |  |
| $\alpha$                                       | Revision A                                                   | Block Plan  CW53-01-1005A               |                           |                                   |                                                                                                                                                            |  |
| 47                                             | Oct-23                                                       |                                         |                           |                                   |                                                                                                                                                            |  |
|                                                | Drawn By Checked By                                          | Status                                  |                           | Site Addres                       |                                                                                                                                                            |  |
|                                                | AG                                                           | Planning I                              | ssue                      |                                   | 53 Crayford Way<br>Dartford<br>DA1 4JY                                                                                                                     |  |
|                                                |                                                              |                                         |                           | _                                 | COPYRIGHT® 2023<br>Pagdesign-build.com<br>4115631                                                                                                          |  |
|                                                | <b>\7</b>                                                    | des                                     | iar                       | n-bi                              | uild.com                                                                                                                                                   |  |