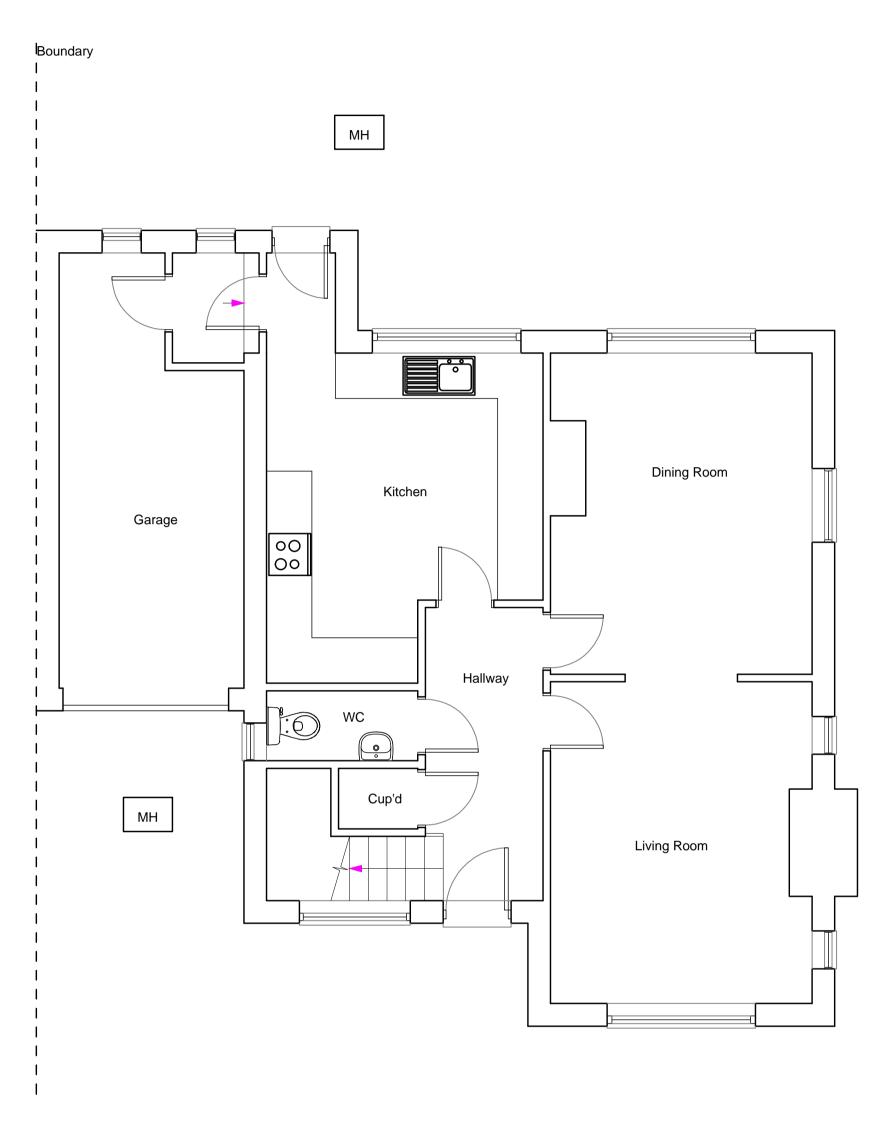

Ground Floor Plan

5m Scale bar

First Floor Plan

DO NOT SCALE FOR PLANNING PURPOSES ONLY ALL DIMENSIONS TO BE VERIFIED BY THE CONTRACTOR ON SITE

| DEV/                                       | DECODIDITION              |              |             |      |
|--------------------------------------------|---------------------------|--------------|-------------|------|
| REV STATUS                                 | DESCRIPTION<br>FOR INFORM |              | re init     | CHKD |
|                                            |                           |              |             |      |
| <sup>Project</sup><br>38 Parkw<br>Kent. DA | /ood Road, B<br>5 3NW     | exley,       |             |      |
| Title<br>Existing                          | Floor Plans               |              |             |      |
| Scale<br>1:50@A1                           | Date<br>09.08.23          | Drawn<br>N/A | Chec<br>N/A | ked  |