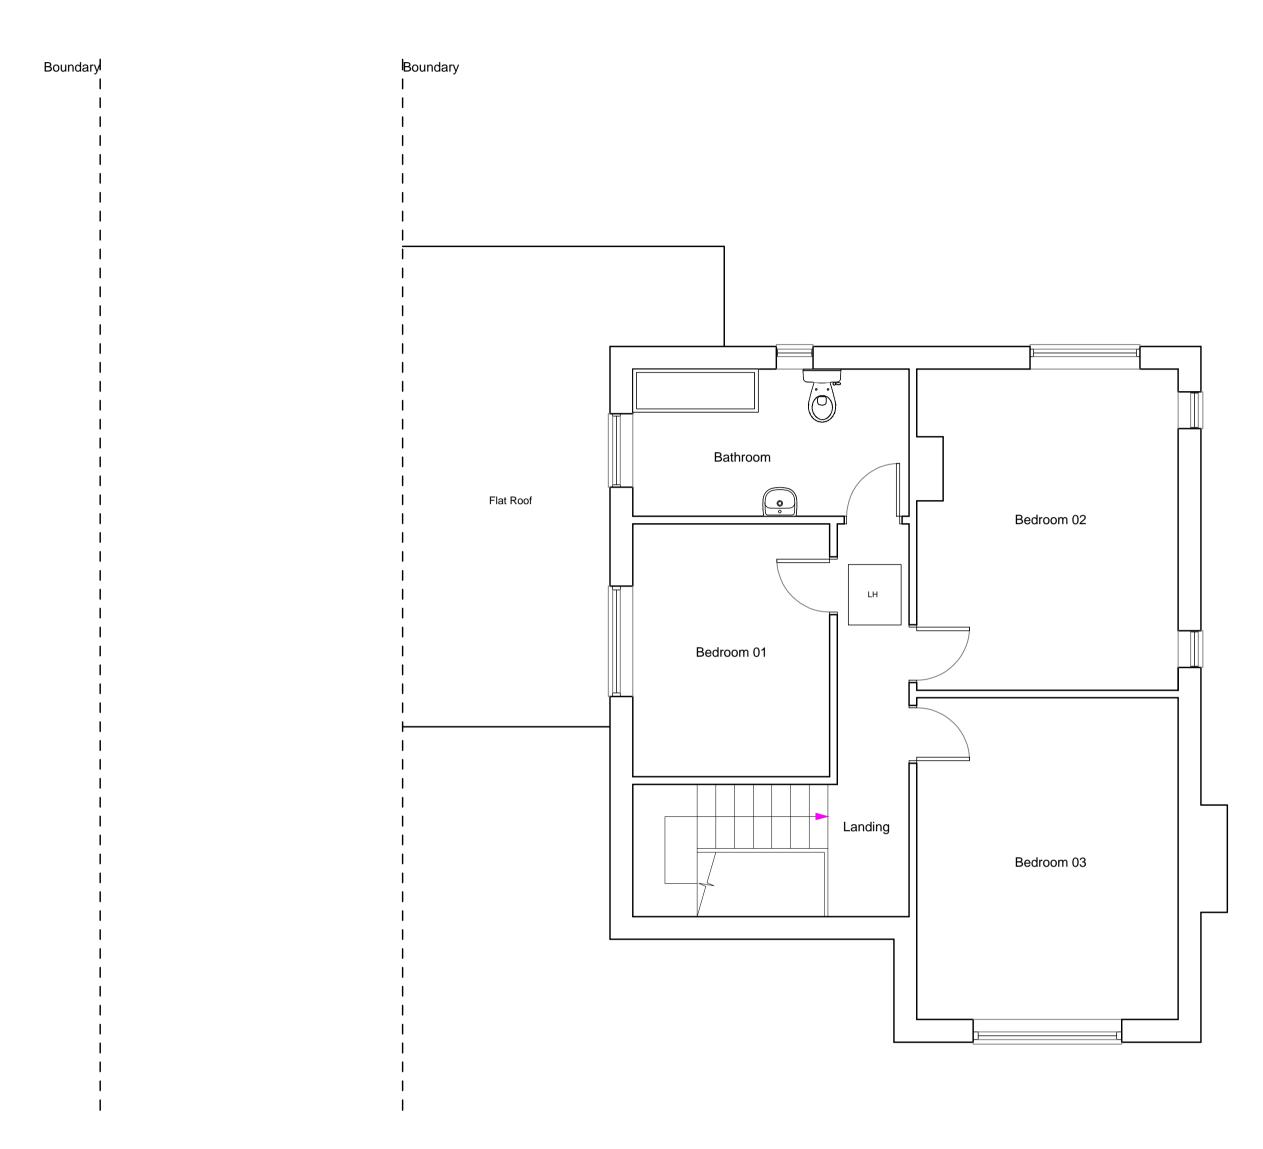

Ground Floor Plan

5m Scale bar

First Floor Plan

DO NOT SCALE FOR PLANNING PURPOSES ONLY ALL DIMENSIONS TO BE VERIFIED BY THE CONTRACTOR ON SITE

| DEV/                                       | DECODIDITION              |              |             |      |
|--------------------------------------------|---------------------------|--------------|-------------|------|
| REV STATUS                                 | DESCRIPTION<br>FOR INFORM |              | re init     | CHKD |
|                                            |                           |              |             |      |
| <sup>Project</sup><br>38 Parkw<br>Kent. DA | /ood Road, B<br>5 3NW     | exley,       |             |      |
| Title<br>Existing                          | Floor Plans               |              |             |      |
| Scale<br>1:50@A1                           | Date<br>09.08.23          | Drawn<br>N/A | Chec<br>N/A | ked  |