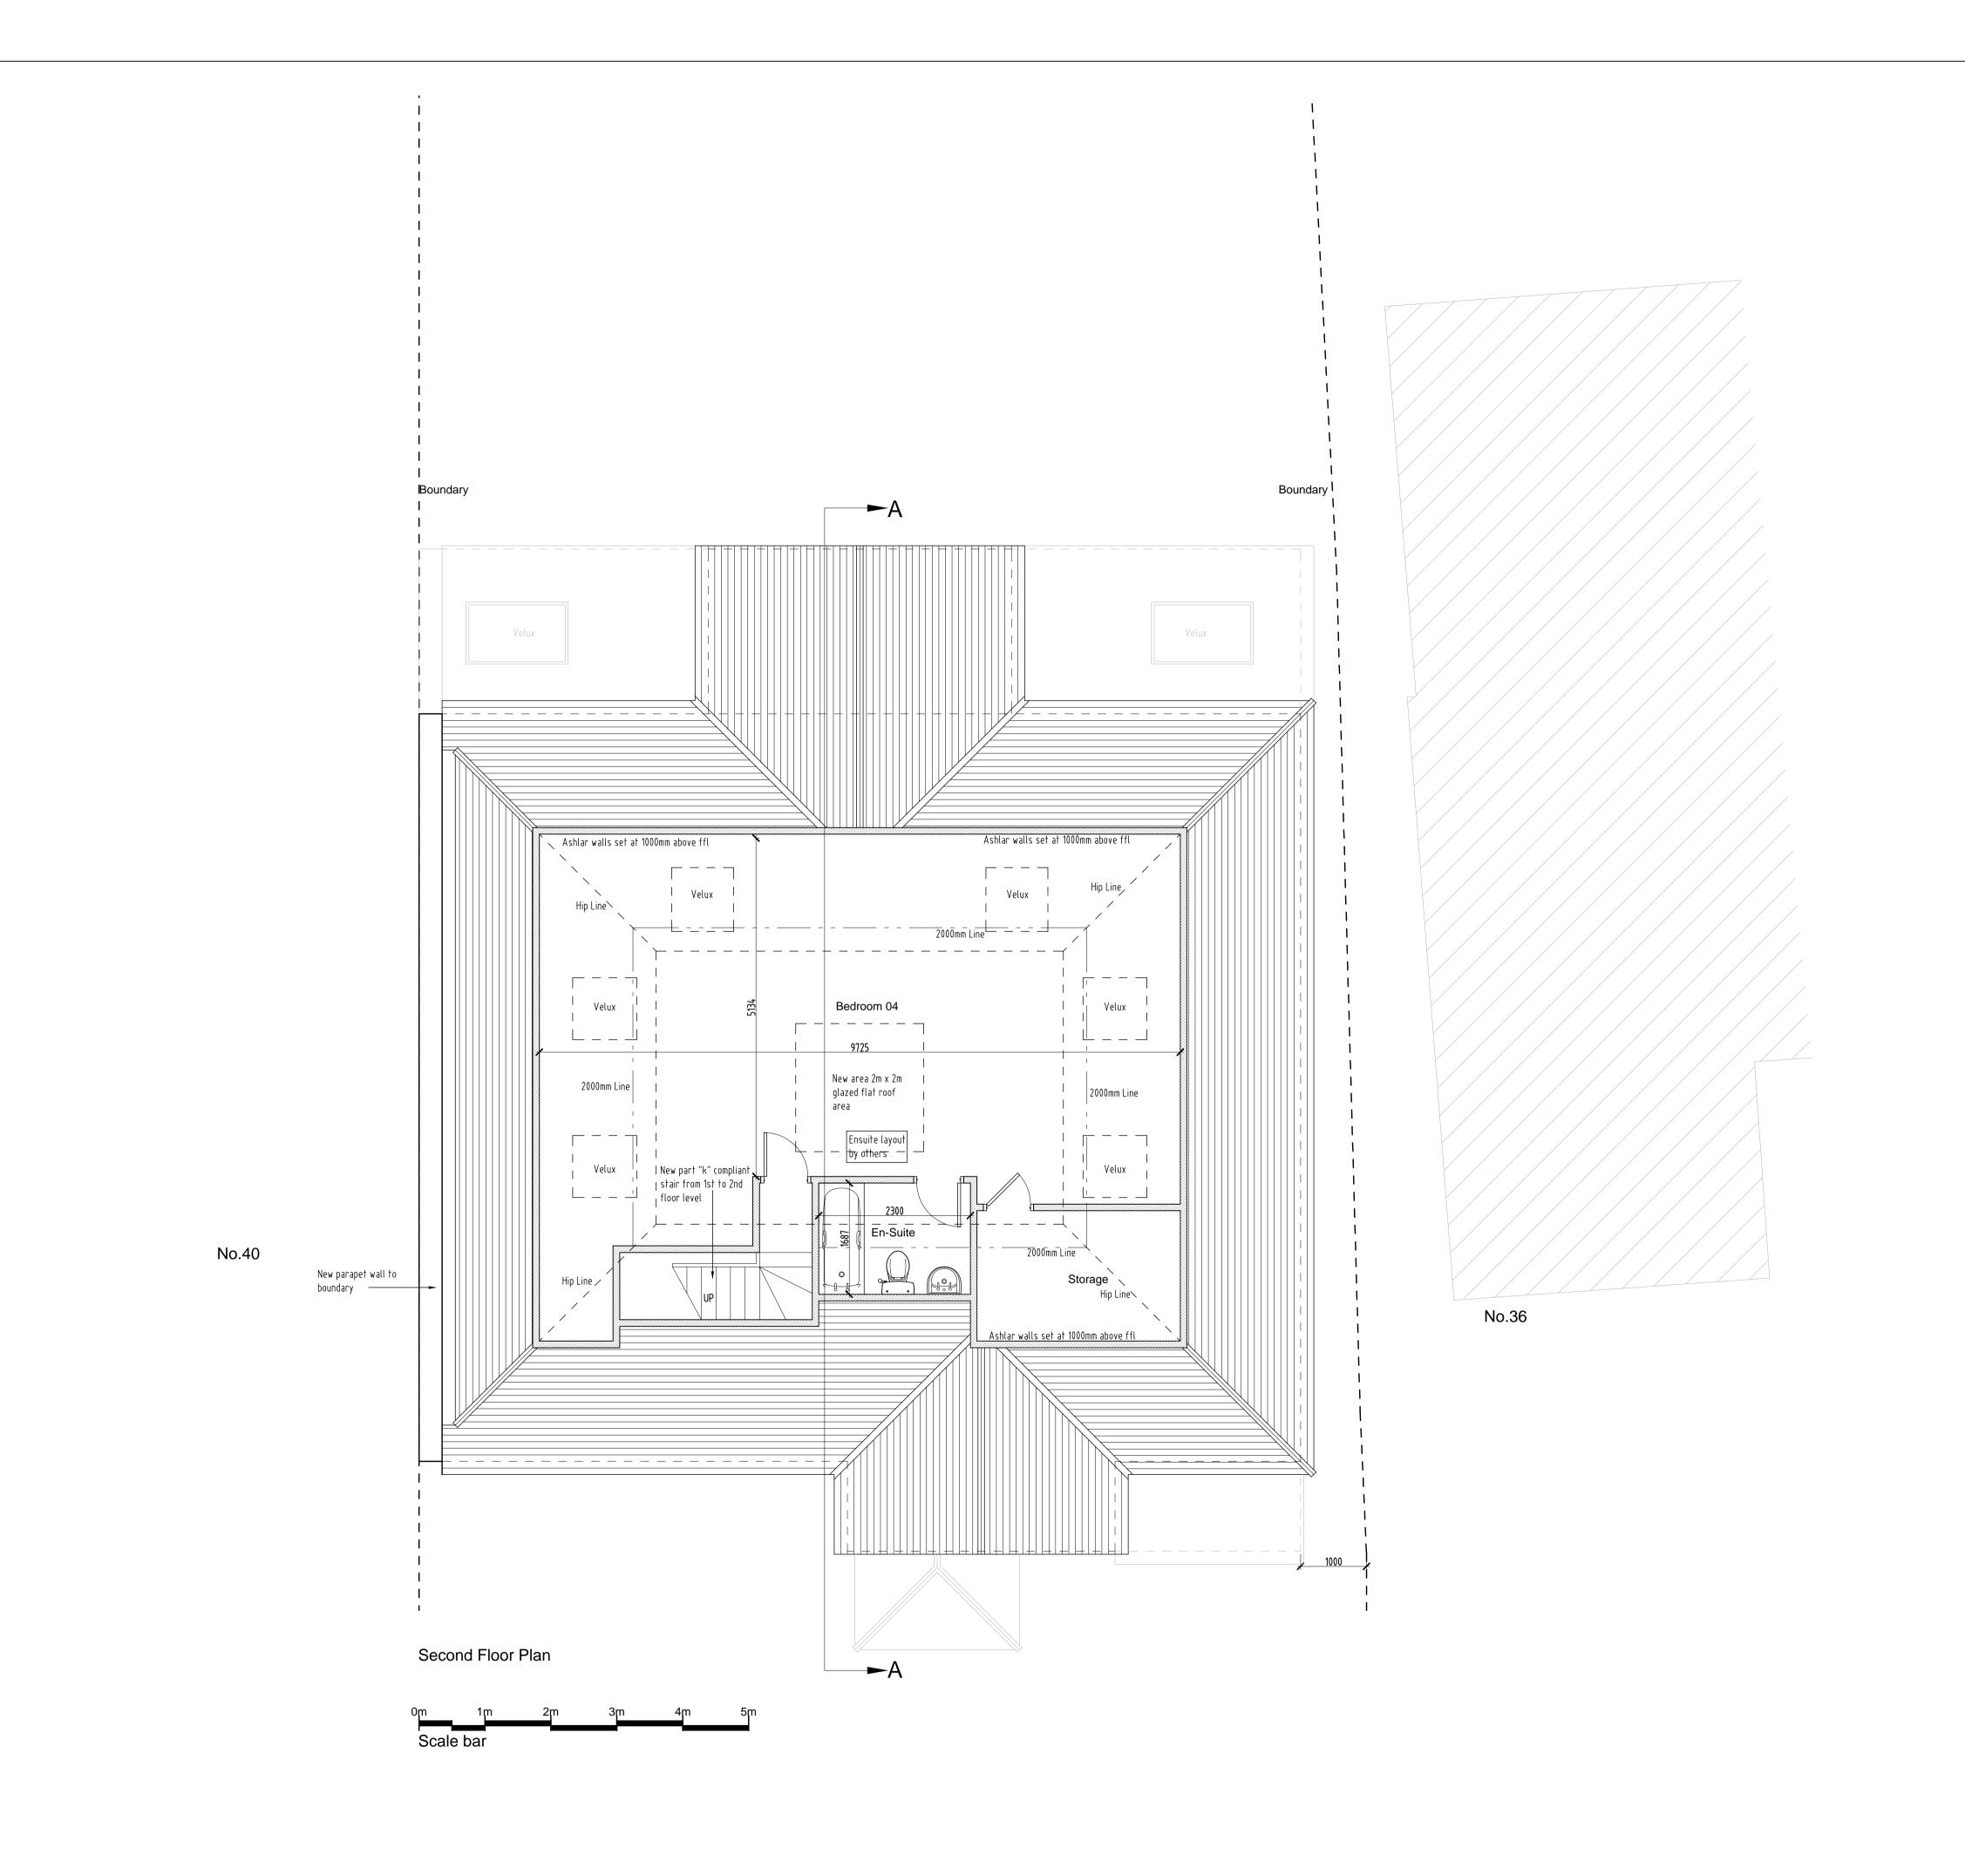

## Note:-

- All dimensions where indicated are approximate and are for guidance purposes only. Actual dimensions should be checked on site.
- For proposed Ground Floor Layout see drawing 2023/155 -005.
- For proposed First Floor Layout see drawing 2023/155 006.
  For proposed roof plan see
- For proposed roof plan see drawing 2023/155 - 008.
- For proposed elevations see drawing 2023/155 009.
- For proposed section see drawing 2023/155 - 010.
- Contractor to assume design responsibility under CDM2015.
- Note, all structural information noted should be checked against detailed structural engineers information / calculation sheets.

Project 38 Parkwood Road, Bexley, Kent. DA5 3NW

Title Proposed Second Floor Layout

| Scale<br>1:50@A1 | Date 22.08.23 | Drawn<br>N/A | Checked<br>N/A |
|------------------|---------------|--------------|----------------|
| Project No:      |               | Drawing No.  | Revision       |
| 2023-158         | 5             | 007          | В              |