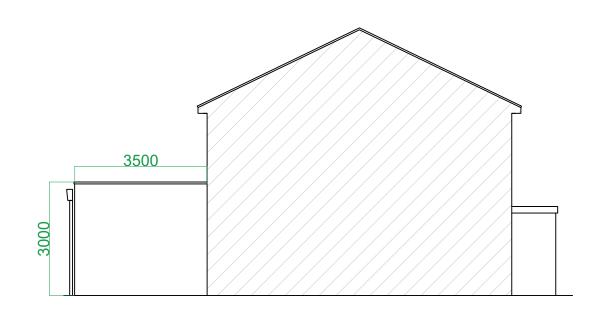

Proposed Front Elevation

Proposed Left Flank Elevation

| Scale ( | (mm) - 1: <sup>,</sup> | 100 @ A3 |      |
|---------|------------------------|----------|------|
|         |                        |          |      |
| 0       | 1000                   | 2000     | 3000 |