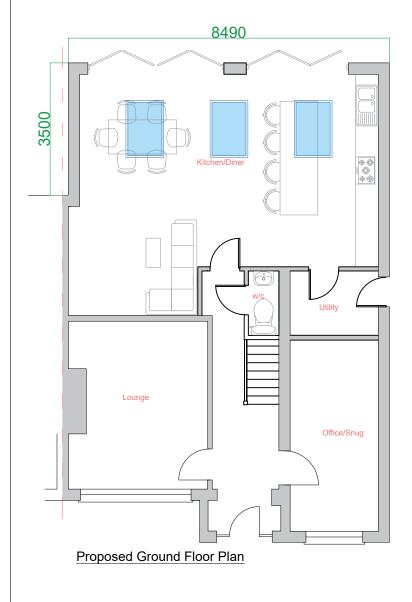

Proposed Front Elevation











Proposed Left Flank Elevation

| Scale ( | (mm) - 1: <sup>,</sup> | 100 @ A3 |      |
|---------|------------------------|----------|------|
|         |                        |          |      |
| 0       | 1000                   | 2000     | 3000 |

| Client:                                                                      |         |
|------------------------------------------------------------------------------|---------|
| Mr & Ms N                                                                    | eal     |
|                                                                              |         |
| Property:                                                                    |         |
| 59 Tyron V                                                                   | Vay,