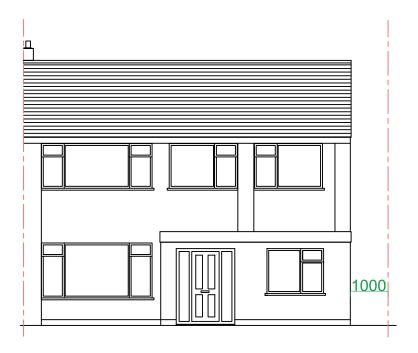

Proposed Front Elevation

Proposed Left Flank Elevation

| Scale ( | (mm) - 1: <sup>,</sup> | 100 @ A3 |      |
|---------|------------------------|----------|------|
|         |                        |          |      |
| 0       | 1000                   | 2000     | 3000 |