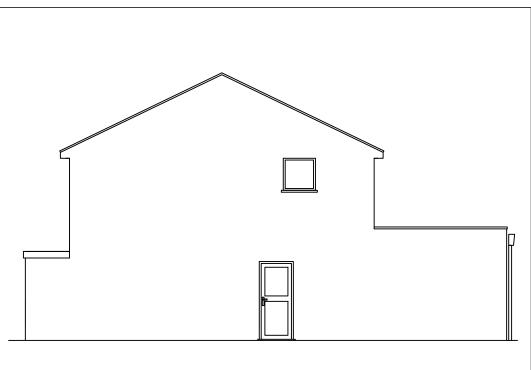

Proposed Front Elevation

Proposed Left Flank Elevation

| Scale ( | (mm) - 1: <sup>,</sup> | 100 @ A3 |      |
|---------|------------------------|----------|------|
|         |                        |          |      |
| 0       | 1000                   | 2000     | 3000 |