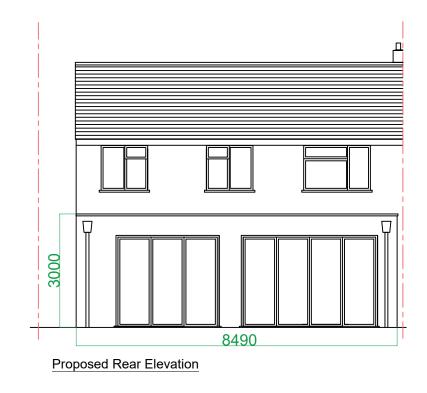

Proposed Front Elevation

Proposed Left Flank Elevation

| Scale ( | (mm) - 1: <sup>,</sup> | 100 @ A3 |      |
|---------|------------------------|----------|------|
|         |                        |          |      |
| 0       | 1000                   | 2000     | 3000 |