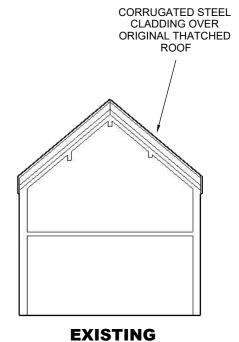

CLEAN OFF PAINT FROM SANDSTONE

REMOVE STEEL CLADDING AND ORIGINAL

THATCH AND FORM NEW
THATCHED ROOF

EXISTING WALL AND FRAMING

**NORTH** 

**WEST** 

RED SANDSTONE

NORTH EAST