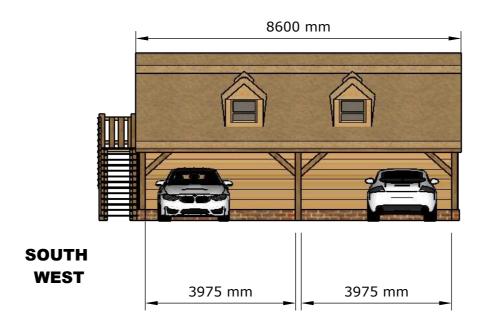

TIMBER CLADDING

| PROJECT HAWTHORN COTTAGE, BURWARDSLEY ROAD, TATTENHALL, CH3 9NS |                    | CLIENT<br>L HAINES | TITLE PROPOSED ELEVATIONS |
|-----------------------------------------------------------------|--------------------|--------------------|---------------------------|
| DATE AUGUST 22                                                  | SCALE<br>1:100 @A3 |                    | 3 4 5 metres              |

SOUTH EAST

**FLOOR PLAN** 

NORTH EAST

NORTH WEST

| PROJECT HAWTHORN COTTAGE, BURWARDSLEY ROAD, TATTENHALL, CH3 9NS |                    | CLIENT<br>L HAINES | TITLE PROPOSED SECTION |
|-----------------------------------------------------------------|--------------------|--------------------|------------------------|
| DATE<br>AUGUST 22                                               | SCALE<br>1:100 @A3 |                    | 3 4 5 metres           |