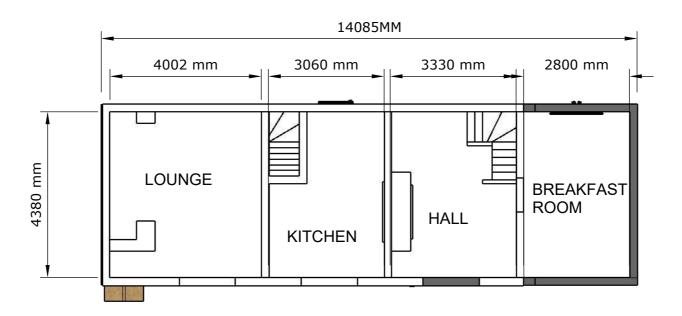

**GROUND FLOOR** 

FIRST FLOOR

| PROJECT HAWTHORN COTTAGE, BURWARDSLEY ROAD, TATTENHALL, CH3 9NS |                    | CLIENT<br>L HAINES | TITLE PROPOSED GROUND & FIRST FLOOR PLANS |
|-----------------------------------------------------------------|--------------------|--------------------|-------------------------------------------|
| DATE<br>AUGUST 22                                               | SCALE<br>1:100 @A3 | 1:100              | 3 4 5 metres                              |