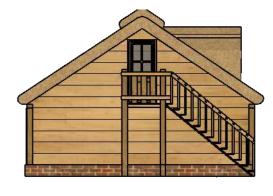

TIMBER CLADDING

| PROJECT HAWTHORN COTTAGE, BURWARDSLEY ROAD, TATTENHALL, CH3 9NS |                    | CLIENT<br>L HAINES | TITLE PROPOSED ELEVATIONS |
|-----------------------------------------------------------------|--------------------|--------------------|---------------------------|
| DATE AUGUST 22                                                  | SCALE<br>1:100 @A3 |                    | 3 4 5 metres              |