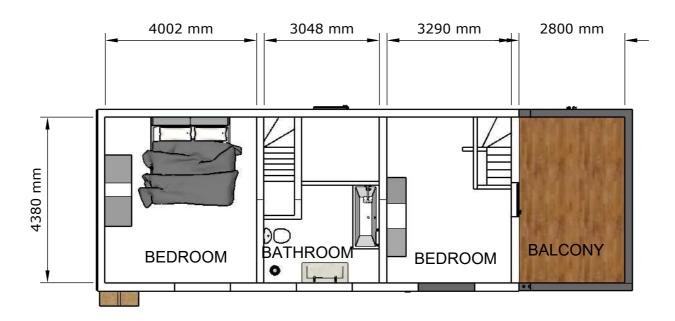

**GROUND FLOOR** 

FIRST FLOOR

| PROJECT HAWTHORN COTTAGE, BURWARDSLEY ROAD, TATTENHALL, CH3 9NS |                    | CLIENT<br>L HAINES | TITLE PROPOSED GROUND & FIRST FLOOR PLANS |
|-----------------------------------------------------------------|--------------------|--------------------|-------------------------------------------|
| DATE<br>AUGUST 22                                               | SCALE<br>1:100 @A3 | 1:100              | 3 4 5 metres                              |