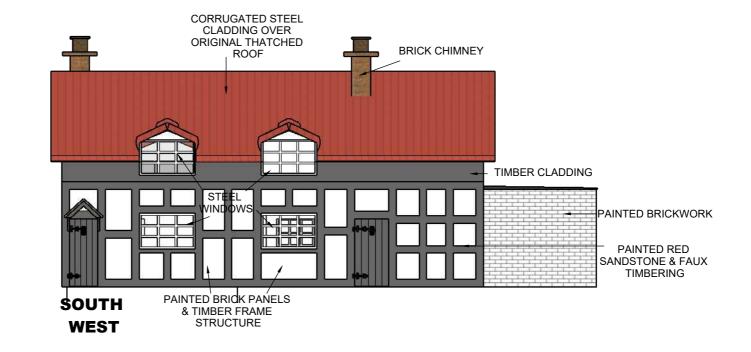

TIMBER CLADDING

| PROJECT HAWTHORN COTTAGE, BURWARDSLEY ROAD, TATTENHALL, CH3 9NS |                    | CLIENT<br>L HAINES | TITLE PROPOSED ELEVATIONS |
|-----------------------------------------------------------------|--------------------|--------------------|---------------------------|
| DATE AUGUST 22                                                  | SCALE<br>1:100 @A3 |                    | 3 4 5 metres              |