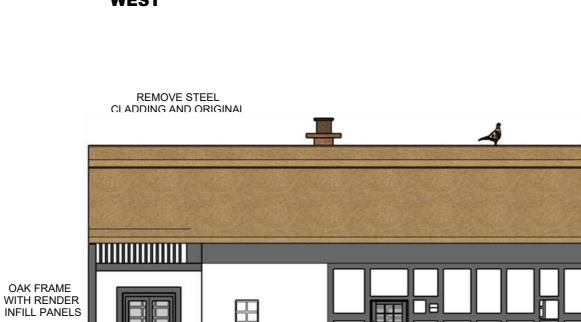

TIMBER CLADDING

| PROJECT HAWTHORN COTTAGE, BURWARDSLEY ROAD, TATTENHALL, CH3 9NS |                    | CLIENT<br>L HAINES | TITLE PROPOSED ELEVATIONS |
|-----------------------------------------------------------------|--------------------|--------------------|---------------------------|
| DATE AUGUST 22                                                  | SCALE<br>1:100 @A3 |                    | 3 4 5 metres              |