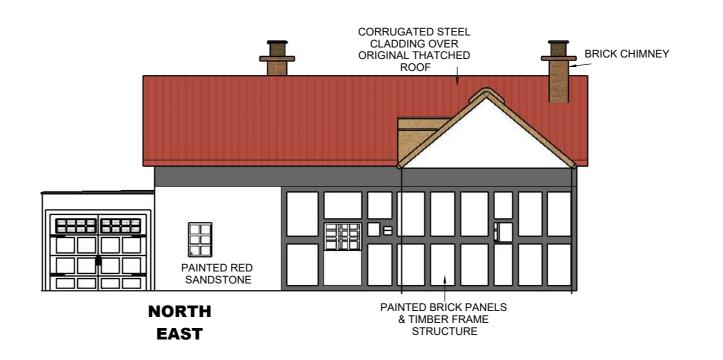

**SECTION** 

| PROJECT HAWTHORN COTTAGE, BURWARDSLEY ROAD, TATTENHALL, CH3 9NS |                    | CLIENT<br>L HAINES | TITLE EXISTING ELEVATIONS & SECTION |
|-----------------------------------------------------------------|--------------------|--------------------|-------------------------------------|
| <b>DATE</b> AUGUST 22                                           | SCALE<br>1:100 @A3 |                    | 3 4 5 metres                        |