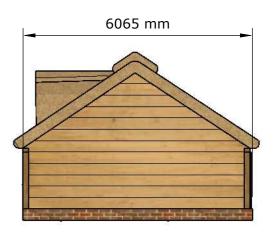

TIMBER CLADDING

| PROJECT HAWTHORN COTTAGE, BURWARDSLEY ROAD, TATTENHALL, CH3 9NS |                    | CLIENT<br>L HAINES | TITLE PROPOSED ELEVATIONS |
|-----------------------------------------------------------------|--------------------|--------------------|---------------------------|
| DATE AUGUST 22                                                  | SCALE<br>1:100 @A3 |                    | 3 4 5 metres              |

SOUTH EAST

**FLOOR PLAN** 

NORTH EAST

NORTH WEST

| PROJECT HAWTHORN COTTAGE, BURWARDSLEY ROAD, TATTENHALL, CH3 9NS |                    | CLIENT<br>L HAINES | TITLE PROPOSED SECTION |
|-----------------------------------------------------------------|--------------------|--------------------|------------------------|
| DATE<br>AUGUST 22                                               | SCALE<br>1:100 @A3 |                    | 3 4 5 metres           |