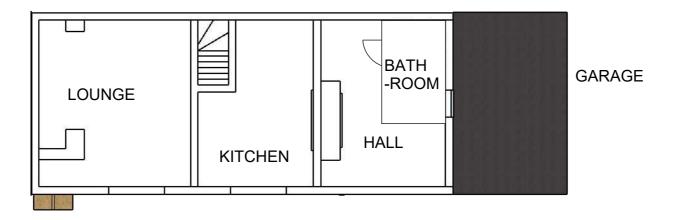

**GROUND FLOOR** 

FIRST FLOOR

| PROJECT HAWTHORN COTTAGE, BURWARDSLEY ROAD, TATTENHALL, CH3 9NS |                    | CLIENT<br>L HAINES | TITLE EXISTING GROUND & FIRST FLOOR PLANS |
|-----------------------------------------------------------------|--------------------|--------------------|-------------------------------------------|
| DATE<br>AUGUST 22                                               | SCALE<br>1:100 @A3 |                    | 3 4 5 metres                              |

**GROUND FLOOR** 

FIRST FLOOR

| PROJECT HAWTHORN COTTAGE, BURWARDSLEY ROAD, TATTENHALL, CH3 9NS |                    | CLIENT<br>L HAINES | TITLE PROPOSED GROUND & FIRST FLOOR PLANS |
|-----------------------------------------------------------------|--------------------|--------------------|-------------------------------------------|
| DATE<br>AUGUST 22                                               | SCALE<br>1:100 @A3 | 1:100              | 3 4 5 metres                              |