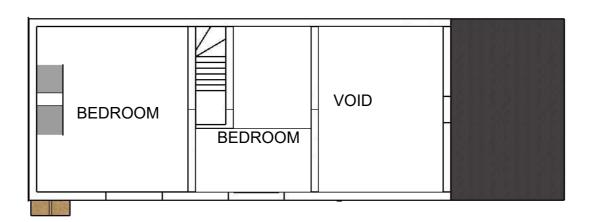

**GROUND FLOOR** 

FIRST FLOOR

| PROJECT HAWTHORN COTTAGE, BURWARDSLEY ROAD, TATTENHALL, CH3 9NS |                    | CLIENT<br>L HAINES | TITLE EXISTING GROUND & FIRST FLOOR PLANS |
|-----------------------------------------------------------------|--------------------|--------------------|-------------------------------------------|
| DATE<br>AUGUST 22                                               | SCALE<br>1:100 @A3 |                    | 3 4 5 metres                              |

**GROUND FLOOR** 

FIRST FLOOR

| PROJECT HAWTHORN COTTAGE, BURWARDSLEY ROAD, TATTENHALL, CH3 9NS |                    | CLIENT<br>L HAINES | TITLE PROPOSED GROUND & FIRST FLOOR PLANS |
|-----------------------------------------------------------------|--------------------|--------------------|-------------------------------------------|
| DATE<br>AUGUST 22                                               | SCALE<br>1:100 @A3 | 1:100              | 3 4 5 metres                              |