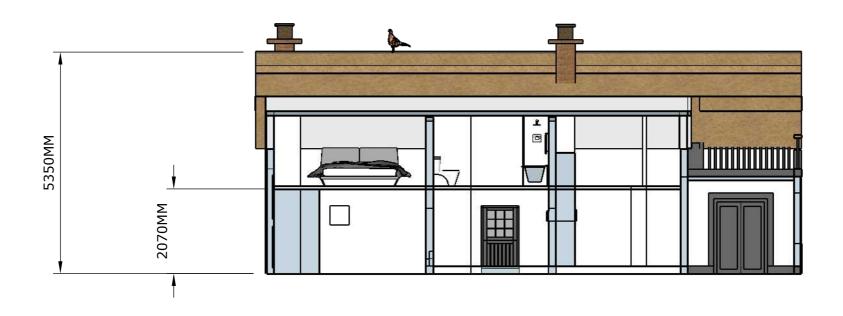

**SECTION** 

| PROJECT HAWTHORN COTTAGE, BURWARDSLEY ROAD, TATTENHALL, CH3 9NS |                    | CLIENT<br>L HAINES | TITLE EXISTING ELEVATIONS & SECTION |
|-----------------------------------------------------------------|--------------------|--------------------|-------------------------------------|
| <b>DATE</b> AUGUST 22                                           | SCALE<br>1:100 @A3 |                    | 3 4 5 metres                        |

| PROJECT HAWTHORN COTTAGE, BURWARDSLEY ROAD, TATTENHALL, CH3 9NS |                    | CLIENT<br>L HAINES | TITLE PROPOSED SECTION |
|-----------------------------------------------------------------|--------------------|--------------------|------------------------|
| <b>DATE</b> AUGUST 22                                           | SCALE<br>1:100 @A3 |                    | 3 4 5 metres           |