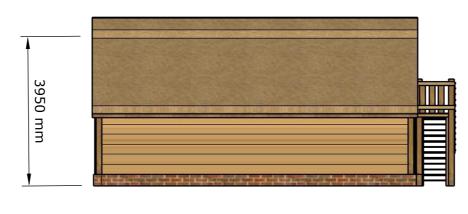

**SECTION** 

| PROJECT HAWTHORN COTTAGE, BURWARDSLEY ROAD, TATTENHALL, CH3 9NS |                    | CLIENT<br>L HAINES | TITLE EXISTING ELEVATIONS & SECTION |
|-----------------------------------------------------------------|--------------------|--------------------|-------------------------------------|
| <b>DATE</b> AUGUST 22                                           | SCALE<br>1:100 @A3 |                    | 3 4 5 metres                        |

CLEAN OFF PAINT FROM SANDSTONE

REMOVE STEEL CLADDING AND ORIGINAL

THATCH AND FORM NEW
THATCHED ROOF

EXISTING WALL AND FRAMING

**NORTH** 

**WEST** 

RED SANDSTONE

NORTH EAST