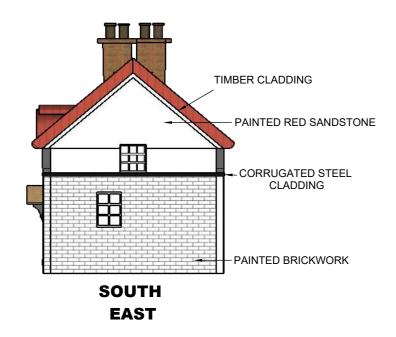

TIMBER CLADDING

| PROJECT HAWTHORN COTTAGE, BURWARDSLEY ROAD, TATTENHALL, CH3 9NS |                    | CLIENT<br>L HAINES | TITLE PROPOSED ELEVATIONS |
|-----------------------------------------------------------------|--------------------|--------------------|---------------------------|
| DATE AUGUST 22                                                  | SCALE<br>1:100 @A3 |                    | 3 4 5 metres              |