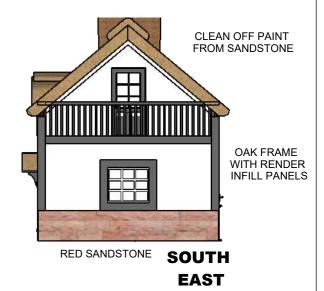

TIMBER CLADDING

| PROJECT HAWTHORN COTTAGE, BURWARDSLEY ROAD, TATTENHALL, CH3 9NS |                    | CLIENT<br>L HAINES | TITLE PROPOSED ELEVATIONS |
|-----------------------------------------------------------------|--------------------|--------------------|---------------------------|
| DATE AUGUST 22                                                  | SCALE<br>1:100 @A3 |                    | 3 4 5 metres              |

SOUTH EAST

**FLOOR PLAN** 

NORTH EAST

NORTH WEST

| PROJECT HAWTHORN COTTAGE, BURWARDSLEY ROAD, TATTENHALL, CH3 9NS |                    | CLIENT<br>L HAINES | TITLE PROPOSED SECTION |
|-----------------------------------------------------------------|--------------------|--------------------|------------------------|
| DATE<br>AUGUST 22                                               | SCALE<br>1:100 @A3 |                    | 3 4 5 metres           |