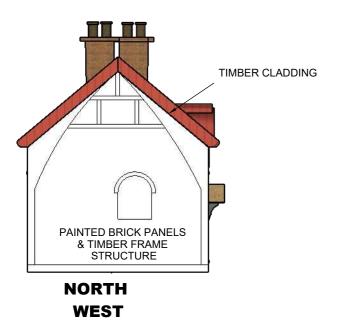

CLEAN OFF PAINT FROM SANDSTONE

REMOVE STEEL CLADDING AND ORIGINAL

THATCH AND FORM NEW
THATCHED ROOF

EXISTING WALL AND FRAMING

**NORTH** 

**WEST** 

RED SANDSTONE

NORTH EAST