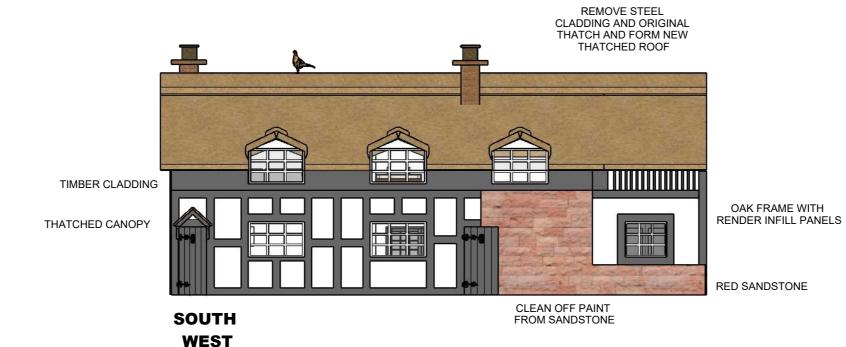

CLEAN OFF PAINT FROM SANDSTONE

REMOVE STEEL CLADDING AND ORIGINAL

THATCH AND FORM NEW
THATCHED ROOF

EXISTING WALL AND FRAMING

**NORTH** 

**WEST** 

RED SANDSTONE

NORTH EAST

TIMBER CLADDING

| PROJECT HAWTHORN COTTAGE, BURWARDSLEY ROAD, TATTENHALL, CH3 9NS |                    | CLIENT<br>L HAINES | TITLE PROPOSED ELEVATIONS |
|-----------------------------------------------------------------|--------------------|--------------------|---------------------------|
| DATE AUGUST 22                                                  | SCALE<br>1:100 @A3 |                    | 3 4 5 metres              |