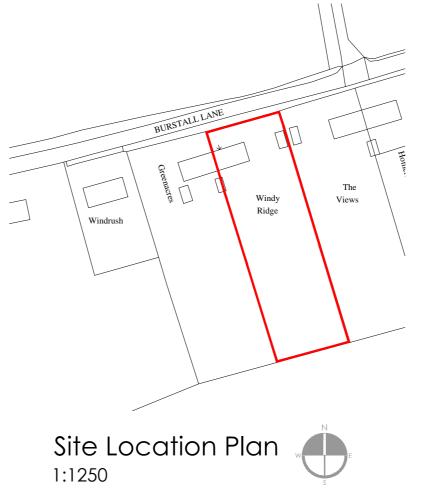

Front Elevation - north 1:100

1:100

Side Elevation - west 1:100

Rear Elevation - south 1:100

Side Elevation - east 1:100

scale 1:100

scale 1:1250

0 10 20 30 40 50 60 70m

Drawing: Proposed Floor Plans, Elevations, Typical Section & Location Plan

Date: Aug '23 Scale: 1:100,1:1250 at A2 Drawn: JN

Job No: 5954

Drwg No: 2

Revision: B