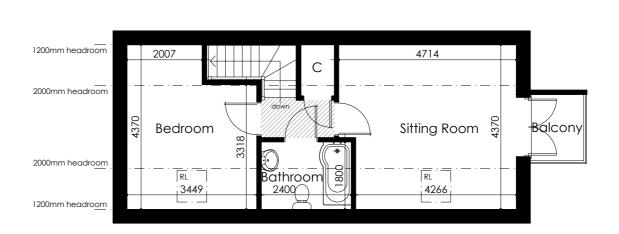

First Floor Plan 1:100

Typical Section 1:100

Rev B Oct 23 Amended to pre-app response Rev A Aug 23 Minor amendments & added Elevations

Client: Shaun Eagle

Project: Proposed erection of residential annexe/holiday let. Windy Ridge, Burstall Lane, Sproughton, Ipswich, IP8 3DJ

Drawing: Proposed Floor Plans, Elevations, Typical Section & Location Plan

Date: Aug '23 Scale: 1:100,1:1250 at A2 Drawn: JN

Job No: 5954

Drwg No: 2

Revision: B