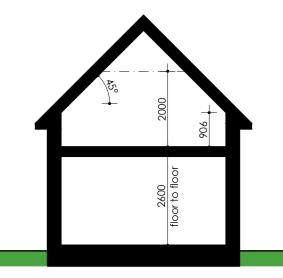

First Floor Plan 1:100

Typical Section 1:100

Rev B Oct 23 Amended to pre-app response Rev A Aug 23 Minor amendments & added Elevations

Client: Shaun Eagle

Project: Proposed erection of residential annexe/holiday let. Windy Ridge, Burstall Lane, Sproughton, Ipswich, IP8 3DJ

Drawing: Proposed Floor Plans, Elevations, Typical Section & Location Plan

Date: Aug '23 Scale: 1:100,1:1250 at A2 Drawn: JN

Job No: 5954

Drwg No: 2

Revision: B