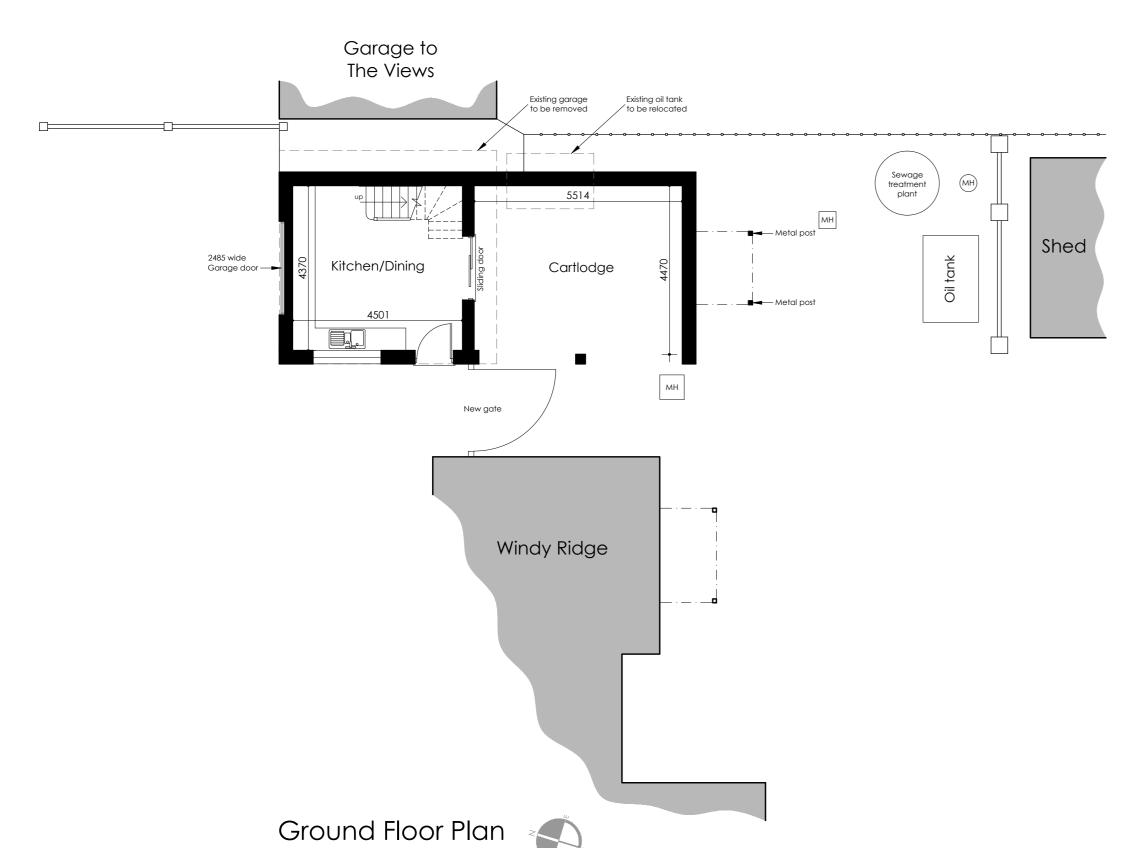

Front Elevation - north 1:100

1:100

Side Elevation - west 1:100

Rear Elevation - south 1:100

Side Elevation - east 1:100

scale 1:100

scale 1:1250

0 10 20 30 40 50 60 70m

First Floor Plan 1:100

Typical Section 1:100

Rev B Oct 23 Amended to pre-app response Rev A Aug 23 Minor amendments & added Elevations

Client: Shaun Eagle

Project: Proposed erection of residential annexe/holiday let. Windy Ridge, Burstall Lane, Sproughton, Ipswich, IP8 3DJ

Drawing: Proposed Floor Plans, Elevations, Typical Section & Location Plan

Date: Aug '23 Scale: 1:100,1:1250 at A2 Drawn: JN

Job No: 5954

Drwg No: 2

Revision: B