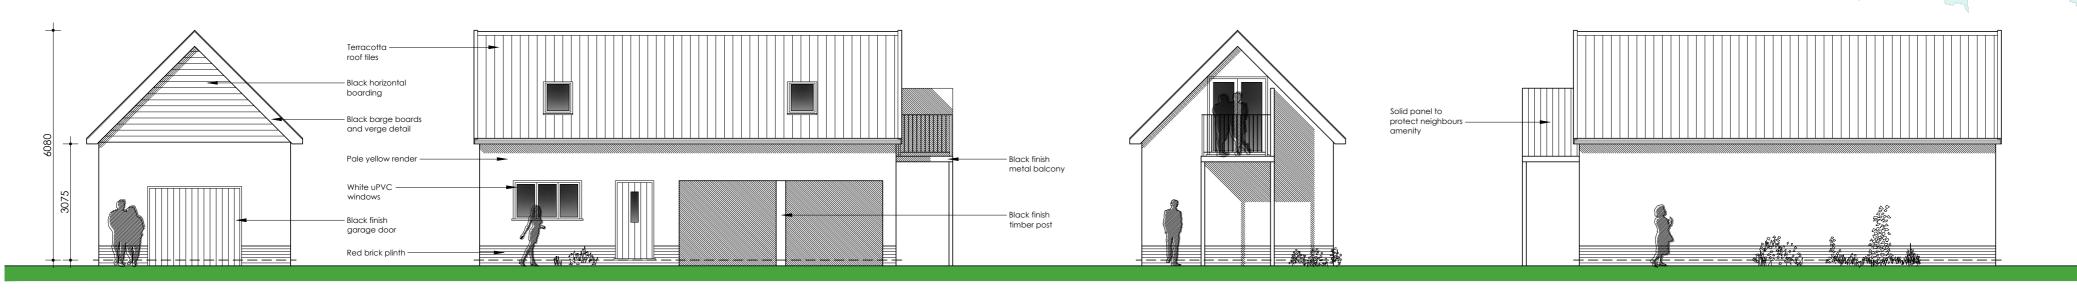

Front Elevation - north 1:100

1:100

Side Elevation - west 1:100

Rear Elevation - south 1:100

Side Elevation - east 1:100

scale 1:100

scale 1:1250

0 10 20 30 40 50 60 70m

First Floor Plan 1:100

Typical Section 1:100

Rev B Oct 23 Amended to pre-app response Rev A Aug 23 Minor amendments & added Elevations

Client: Shaun Eagle

Project: Proposed erection of residential annexe/holiday let. Windy Ridge, Burstall Lane, Sproughton, Ipswich, IP8 3DJ

Drawing: Proposed Floor Plans, Elevations, Typical Section & Location Plan

Date: Aug '23 Scale: 1:100,1:1250 at A2 Drawn: JN

Job No: 5954

Drwg No: 2

Revision: B