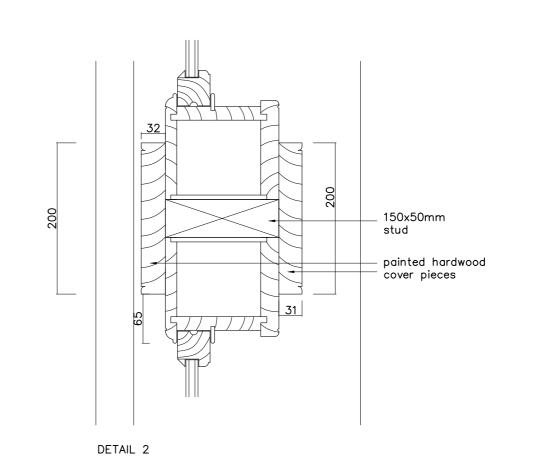

Vertical Section 1:2

WINDOW DETAILS 1:2



Jamb & Horizontal Section 1:2

#### Material Notes:

Glazing to be 16mm slim double glazing. Joinery all to be softwood. Decoration to be painted white. Glazing to be putty fixed



WINDOW ELEVATION 1:10



WINDOW FRAMING DETAIL 1:5

revision description date

Rev A. Glazing specification Feb 2023

Rev B. Glazing changed July 2023

Rev C. Minor Amendment Sept 2023

Client:

# Job Title: 1 The Paddocks, Palgrave Drawing Title:

Mr & Mrs Gibbins

# Drawing Title: Window Details Scale: Drawn By: Date: As Stated A2 ET Jan 2023 Job Number: Drawing Number: Status: 6534 26C Outline

## whitworth

Chartered Architects & Chartered Building Surveyors
Unit 12 Park Farm, Fornham St Genevieve, Bury St Edmunds, IP28 6TS
01284 760421 info@whitworth.co.uk www.whitworth.co.uk

### IOTE:

Do not scale from this drawing except for the purposes of planning. Confirm all dimensions on site. Refer any discrepancies to the Architect before work is put in hand. Read this drawing in conjunction with the relevant sec