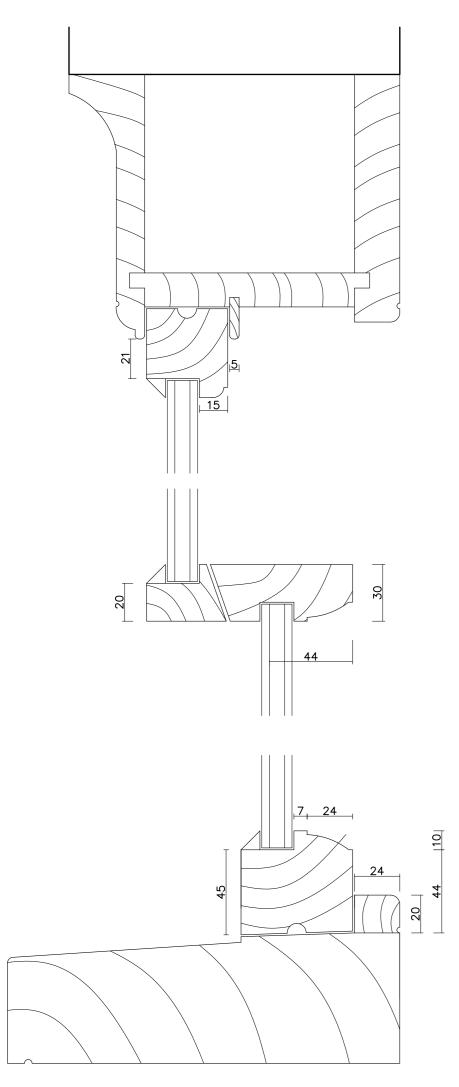

Vertical Section 1:2

WINDOW DETAILS 1:2

Jamb & Horizontal Section 1:2

#### Material Notes:

Glazing to be 16mm slim double glazing. Joinery all to be softwood. Decoration to be painted white. Glazing to be putty fixed

WINDOW ELEVATION 1:10

WINDOW FRAMING DETAIL 1:5

revision description date