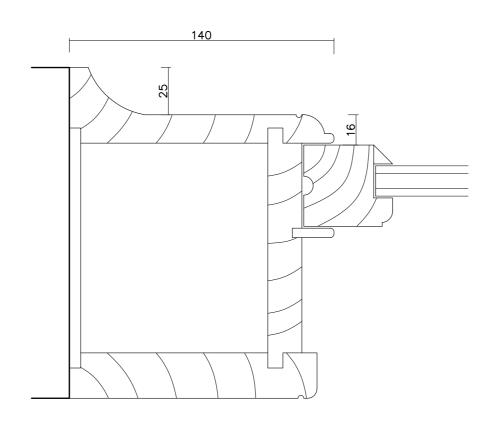

Vertical Section 1:2

WINDOW DETAILS 1:2

Jamb & Horizontal Section 1:2

#### Material Notes:

Glazing to be 16mm slim double glazing. Joinery all to be softwood. Decoration to be painted white. Glazing to be putty fixed

WINDOW ELEVATION 1:10

WINDOW FRAMING DETAIL 1:5

revision description date