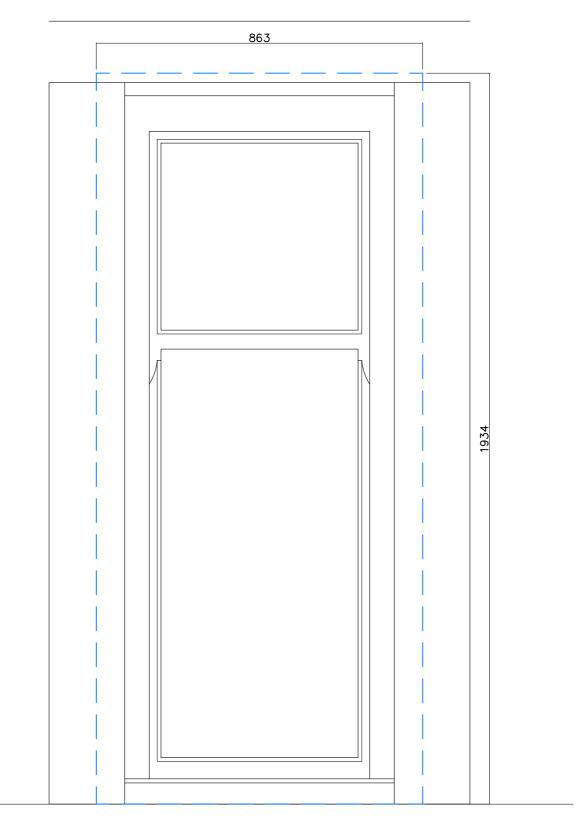

#### Material Notes:

Glazing to be 16mm slim double glazing. Joinery all to be softwood. Decoration to be painted white. Glazing to be putty fixed

WINDOW ELEVATION 1:10

WINDOW FRAMING DETAIL 1:5

revision description date