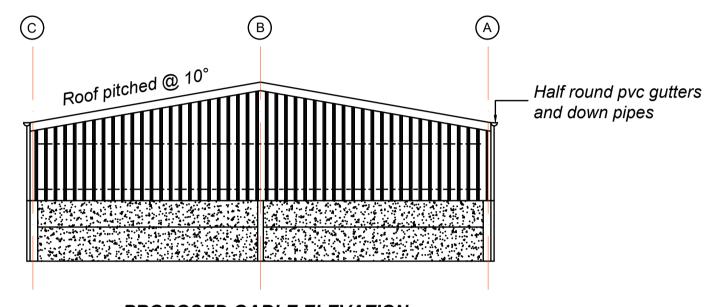

## PROPOSED GABLE ELEVATION GRID LINE 1

PROPOSED GABLE ELEVATION
GRID LINE 5

| <u>Date</u><br>October 2023       | Approved by                                                        |
|-----------------------------------|--------------------------------------------------------------------|
| <u>Drawn by</u><br>MT             | <u>Scale - 1 : 100</u>                                             |
| <u>Notes</u><br>Plan & Elevations | Project Proposed new agricultural building                         |
| <u>Client</u><br>Mr D Burrough    | Site Address  Manor Farm Cottage  Damerham  Fordingbridge  SP6 3HT |