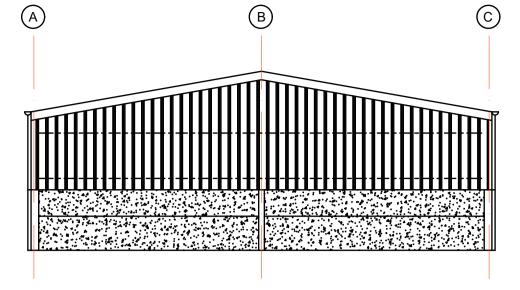

## PROPOSED GABLE ELEVATION GRID LINE 1

PROPOSED GABLE ELEVATION
GRID LINE 5

| <u>Date</u><br>October 2023       | Approved by                                                        |
|-----------------------------------|--------------------------------------------------------------------|
| <u>Drawn by</u><br>MT             | <u>Scale - 1 : 100</u>                                             |
| <u>Notes</u><br>Plan & Elevations | Project Proposed new agricultural building                         |
| <u>Client</u><br>Mr D Burrough    | Site Address  Manor Farm Cottage  Damerham  Fordingbridge  SP6 3HT |