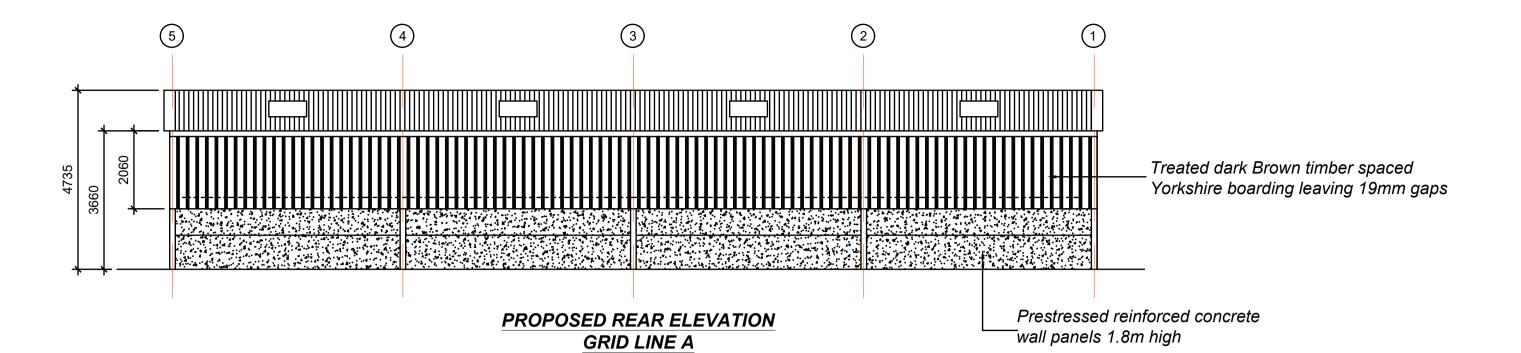

## PROPOSED GABLE ELEVATION GRID LINE 1

PROPOSED GABLE ELEVATION
GRID LINE 5

| <u>Date</u><br>October 2023       | Approved by                                                        |
|-----------------------------------|--------------------------------------------------------------------|
| <u>Drawn by</u><br>MT             | <u>Scale - 1 : 100</u>                                             |
| <u>Notes</u><br>Plan & Elevations | Project Proposed new agricultural building                         |
| <u>Client</u><br>Mr D Burrough    | Site Address  Manor Farm Cottage  Damerham  Fordingbridge  SP6 3HT |