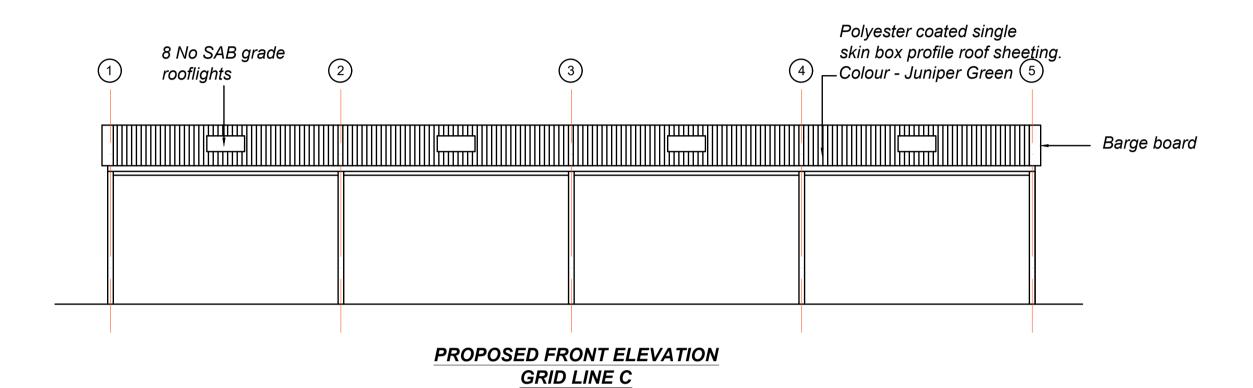

## PROPOSED GABLE ELEVATION GRID LINE 1

PROPOSED GABLE ELEVATION
GRID LINE 5

| <u>Date</u><br>October 2023       | Approved by                                                        |
|-----------------------------------|--------------------------------------------------------------------|
| <u>Drawn by</u><br>MT             | <u>Scale - 1 : 100</u>                                             |
| <u>Notes</u><br>Plan & Elevations | Project Proposed new agricultural building                         |
| <u>Client</u><br>Mr D Burrough    | Site Address  Manor Farm Cottage  Damerham  Fordingbridge  SP6 3HT |