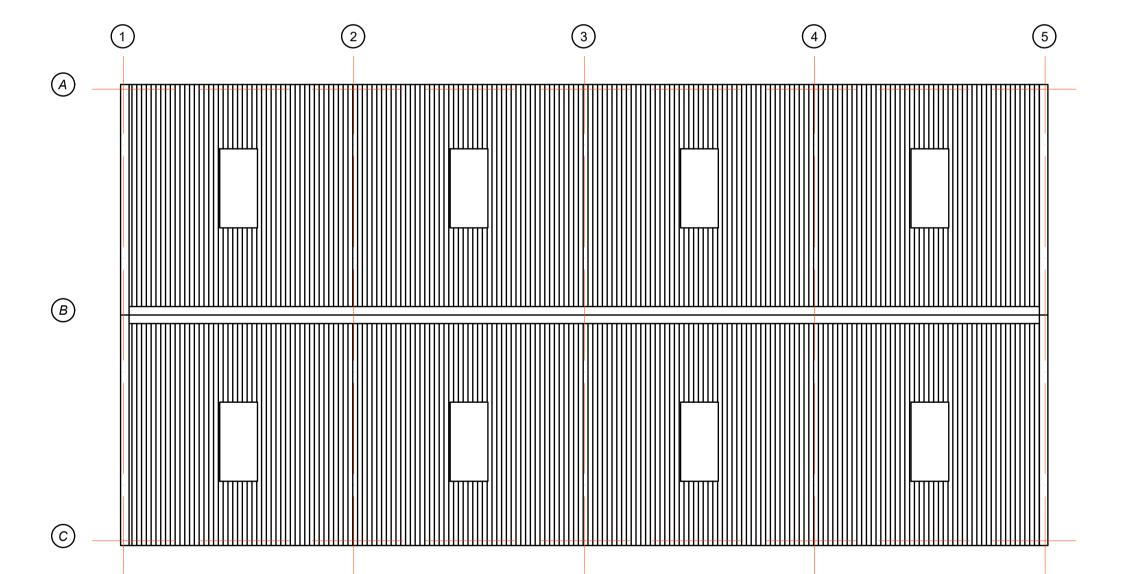

## PROPOSED GABLE ELEVATION GRID LINE 1

PROPOSED GABLE ELEVATION
GRID LINE 5

| <u>Date</u><br>October 2023       | Approved by                                                        |
|-----------------------------------|--------------------------------------------------------------------|
| <u>Drawn by</u><br>MT             | <u>Scale - 1 : 100</u>                                             |
| <u>Notes</u><br>Plan & Elevations | Project Proposed new agricultural building                         |
| <u>Client</u><br>Mr D Burrough    | Site Address  Manor Farm Cottage  Damerham  Fordingbridge  SP6 3HT |