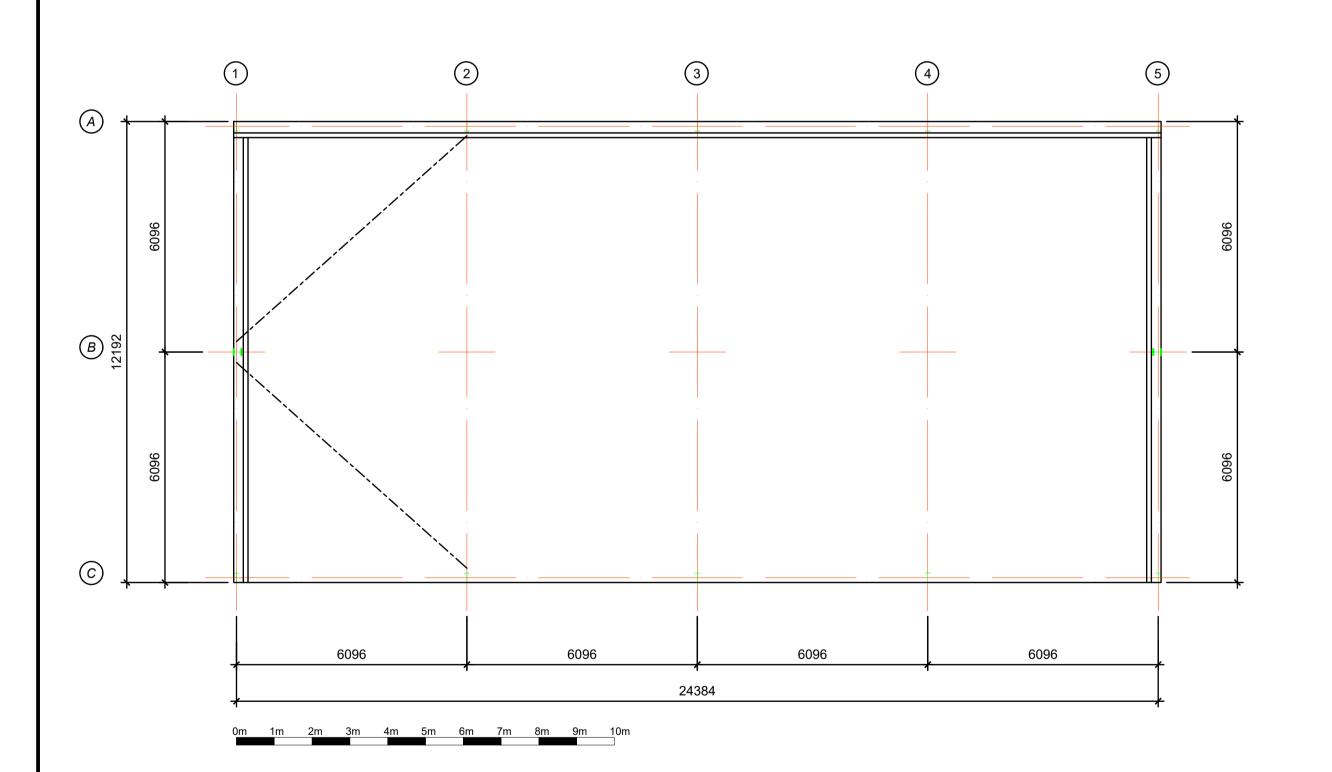

## PROPOSED GABLE ELEVATION GRID LINE 1

PROPOSED GABLE ELEVATION
GRID LINE 5

| <u>Date</u><br>October 2023       | Approved by                                                        |
|-----------------------------------|--------------------------------------------------------------------|
| <u>Drawn by</u><br>MT             | <u>Scale - 1 : 100</u>                                             |
| <u>Notes</u><br>Plan & Elevations | Project Proposed new agricultural building                         |
| <u>Client</u><br>Mr D Burrough    | Site Address  Manor Farm Cottage  Damerham  Fordingbridge  SP6 3HT |