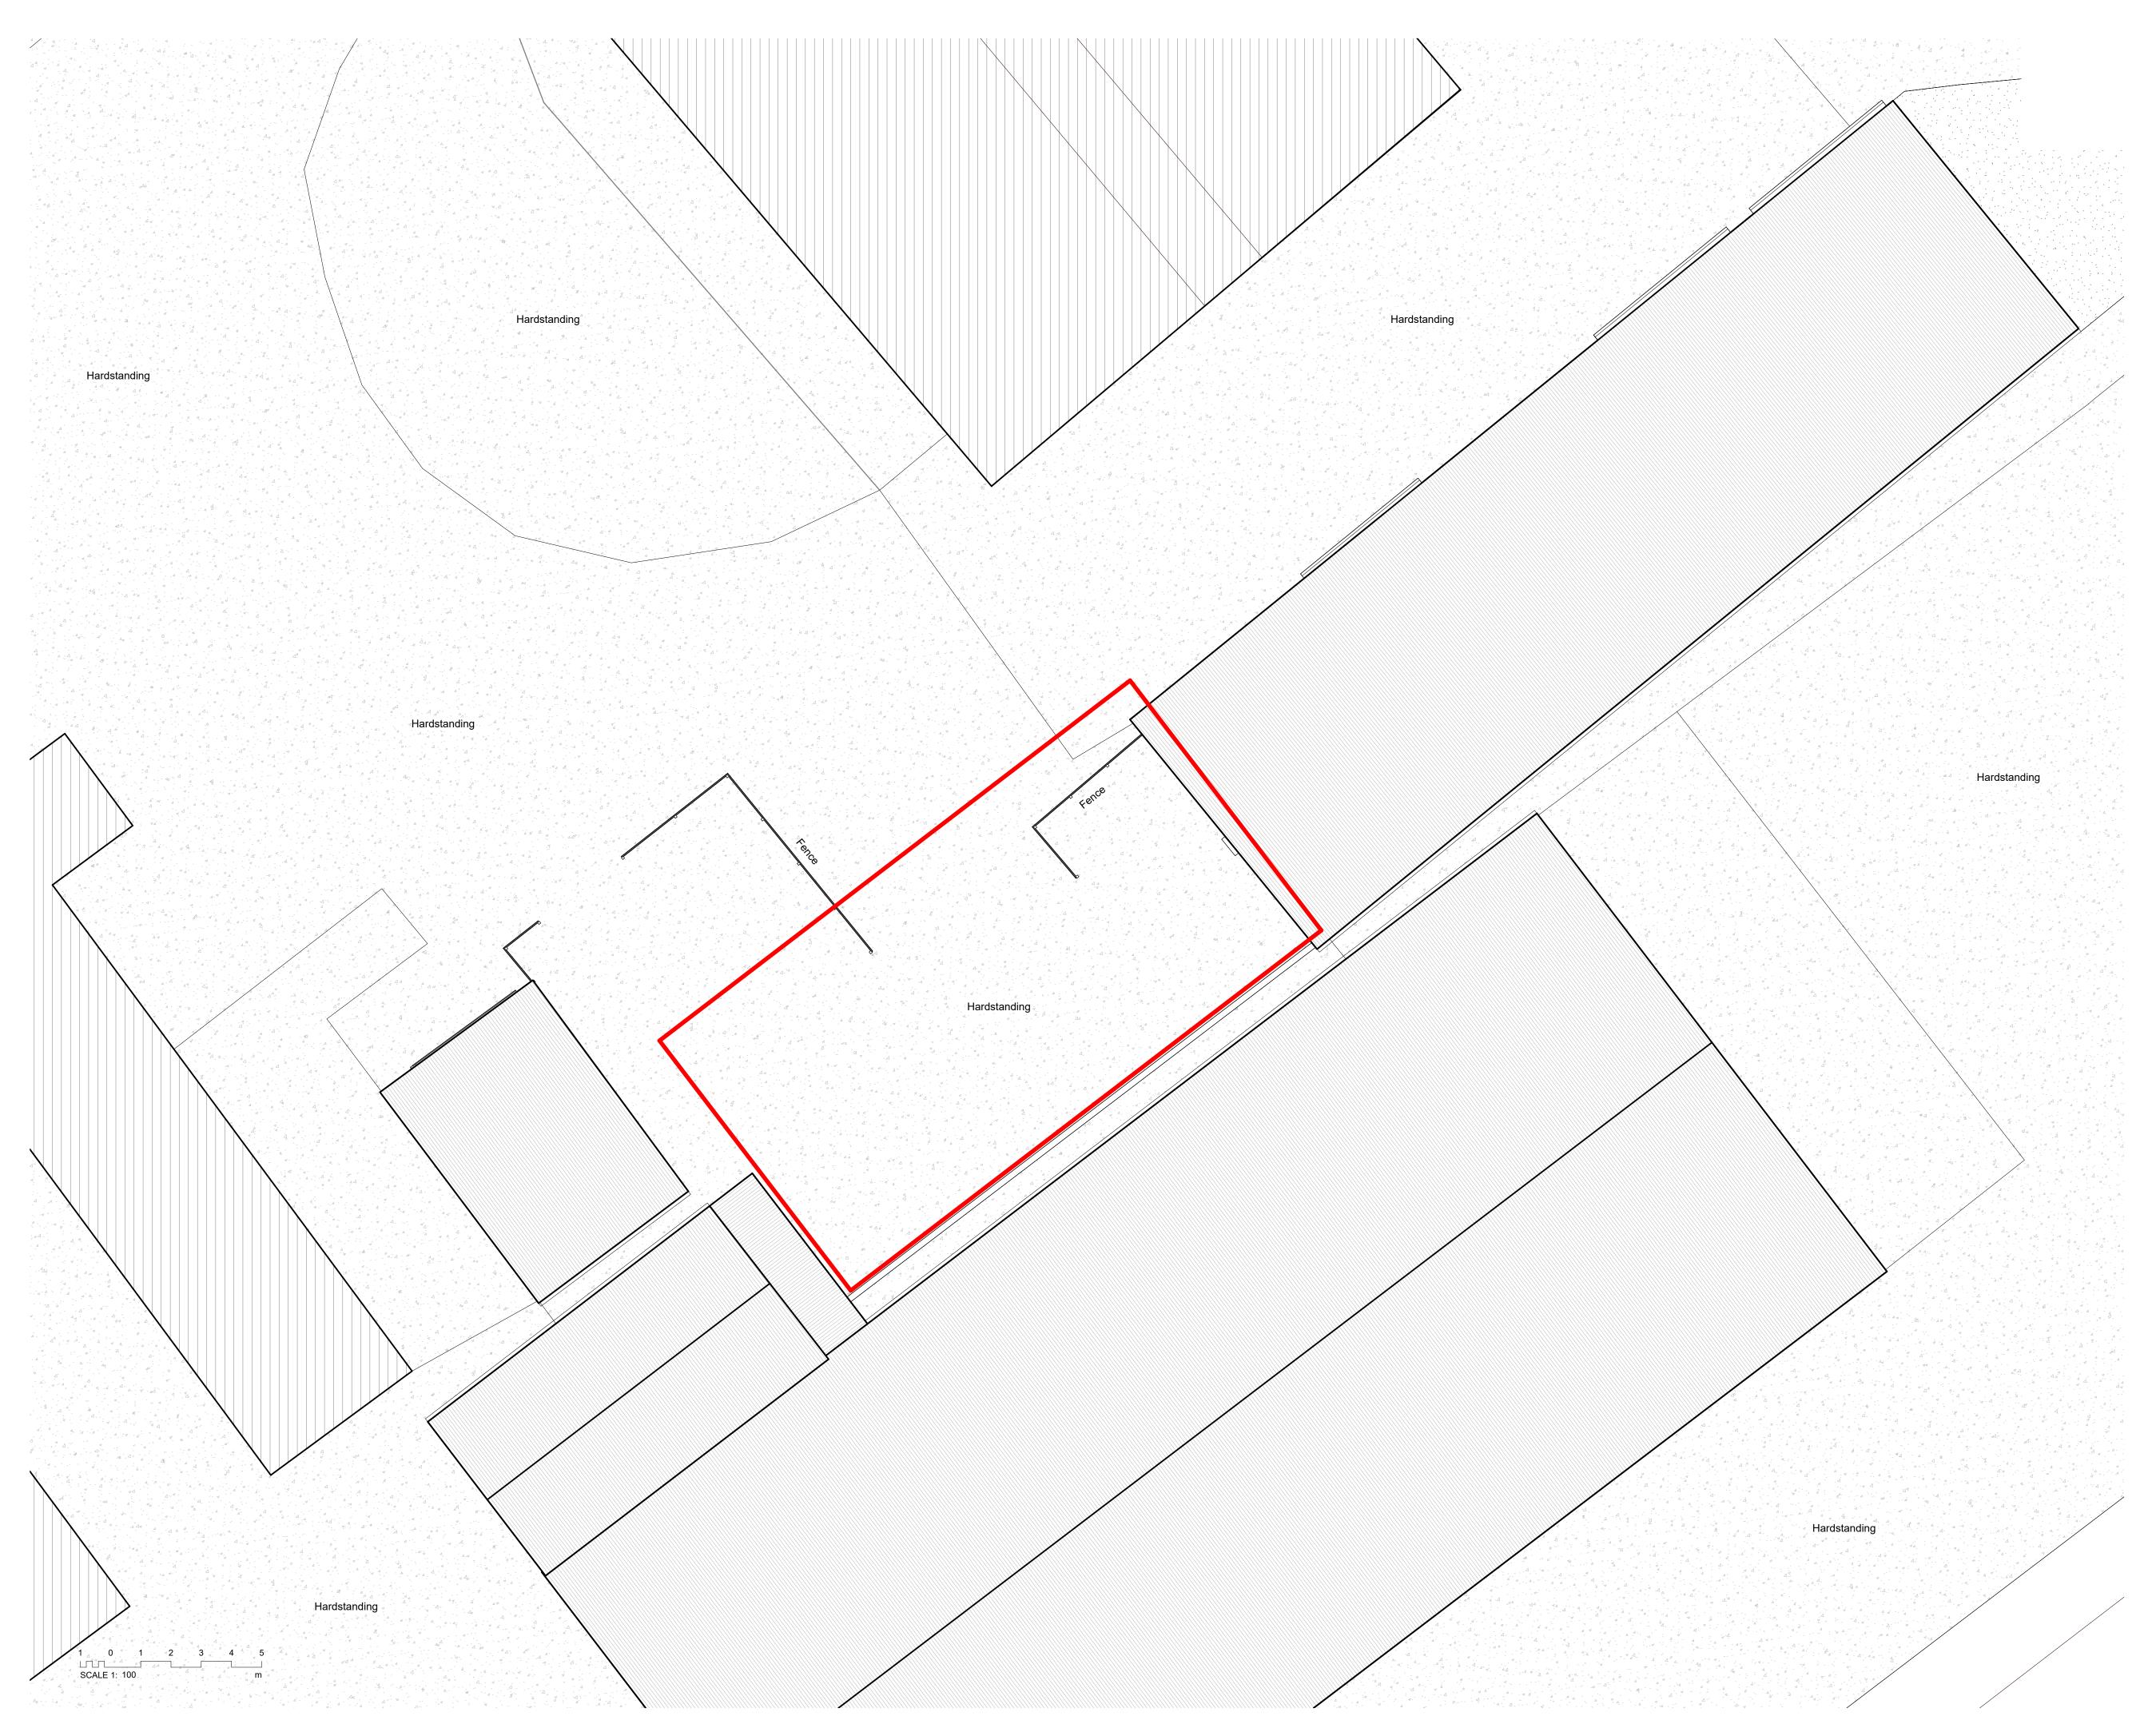

| PLANNING                                            |                           |      |            |    |
|-----------------------------------------------------|---------------------------|------|------------|----|
| Client                                              | Avon Tyrrell              |      |            |    |
| Project Name                                        | Miltons Shed - Court Farm |      |            |    |
| Drawing Title                                       | Existing Site             | Plan |            |    |
| Drawing No.                                         | 11049-BCM-                | E103 |            |    |
| Scale                                               | 1 : 100<br>HJOP           |      | Sheet Size | A1 |
| Drawn By<br>BCM<br>The Old Dairy<br>Winchester Hill |                           |      | Revision   |    |
| Sutton Scotney<br>Near Winchester                   |                           |      |            |    |
| Hampshire<br>SO21 3NZ                               |                           |      |            |    |
| SO21 3NZ<br>t 01962 763 900<br>www.bcm.co.uk        |                           |      |            |    |
|                                                     |                           |      |            |    |