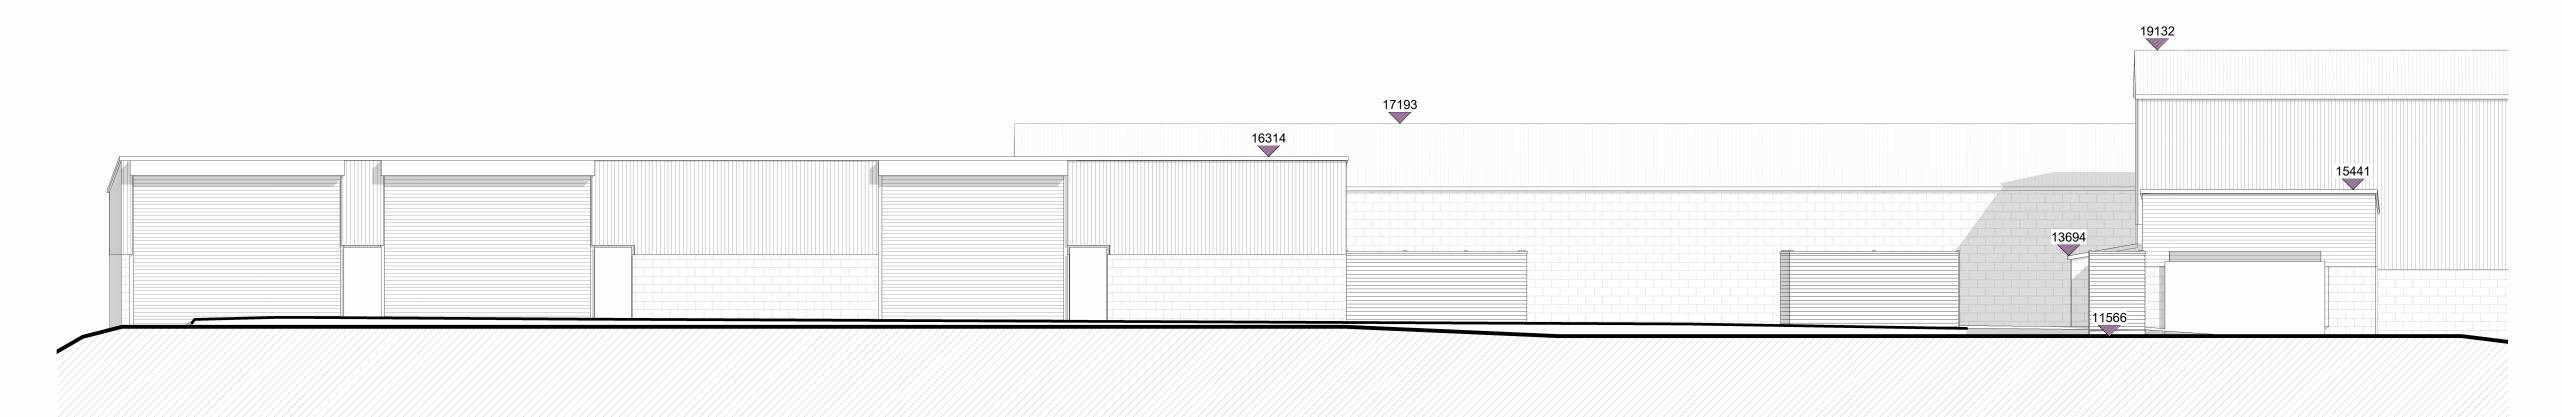

Existing West Elevation



Existing North Elevation



## Existing South Elevation



1. This drawing remains the copyright of BCM
2. All dimensions and levels are to be checked on site prior to works commencing.
3. Do not scale from this drawing. Use figured dimensions only.
4. Any discrepancies found are to be reported to the Project Manager immediately.
5. This drawing is to be read in conjunction with sub-consultants and specialists drawings.
6. CAD File name: Titleblocks.dwg
7. If BCM logo is not in colour this is not an original drawing

Number Date Description Issued by

## PLANNING

Client Avon Tyrrell

Project Name Miltons Shed - Court Farm

Drawing Title Existing Elevations

Drawing No. 11049-BCM-E201

Scale 1:100 Sheet Size A1

Drawn By HJOP Revision

BCM
The Old Dairy
Winchester Hill
Sutton Scotney
Nea