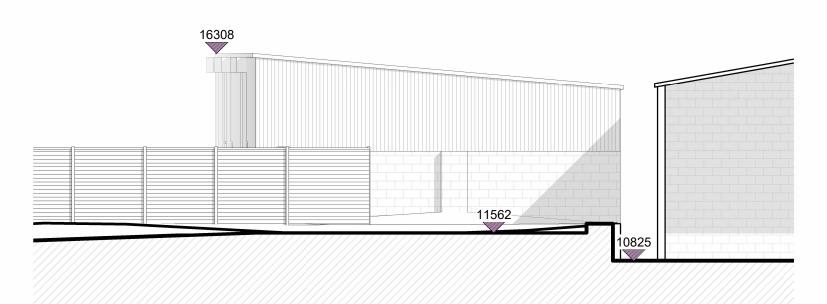

Existing West Elevation



Existing North Elevation



## Existing South Elevation



1. This drawing remains the copyright of BCM
2. All dimensions and levels are to be checked on site prior to works commencing.
3. Do not scale from this drawing. Use figured dimensions only.
4. Any discrepancies found are to be reported to the Project Manager immediately.
5. This drawing is to be read in conjunction with sub-consultants and specialists drawings.
6. CAD File name: Titleblocks.dwg
7. If BCM logo is not in colour this is not an original drawing

Number Date Description Issued by

## PLANNING

Client Avon Tyrrell

Project Name Miltons Shed - Court Farm

Drawing Title Existing Elevations

Drawing No. 11049-BCM-E201

Scale 1:100 Sheet Size A1

Drawn By HJOP Revision

BCM
The Old Dairy
Winches