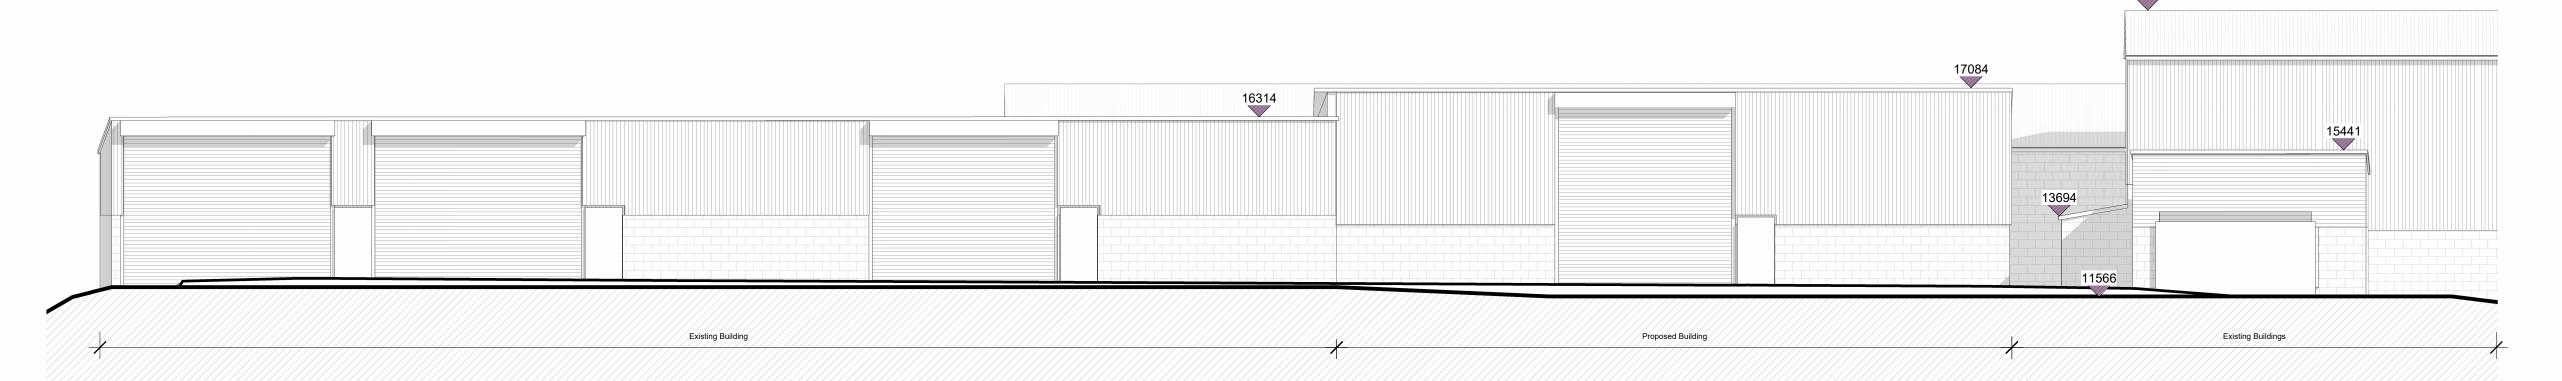

Proposed West Elevation

Proposed North Elevation

Proposed South Elevation

PLANNING Avon Tyrrell Client Project Name | Miltons Shed - Court Farm Drawing Title Proposed Floor Plan and Elevations 11049-BCM-103 Drawing No. Sheet Size A1 Scale 1:100 HJOP Drawn By Revision ВСМ The Old Dairy Winchester Hill Sutton Scotney Near Winchester Hampshire SO21 3NZ t 01962 763 900 www.bcm.co.uk