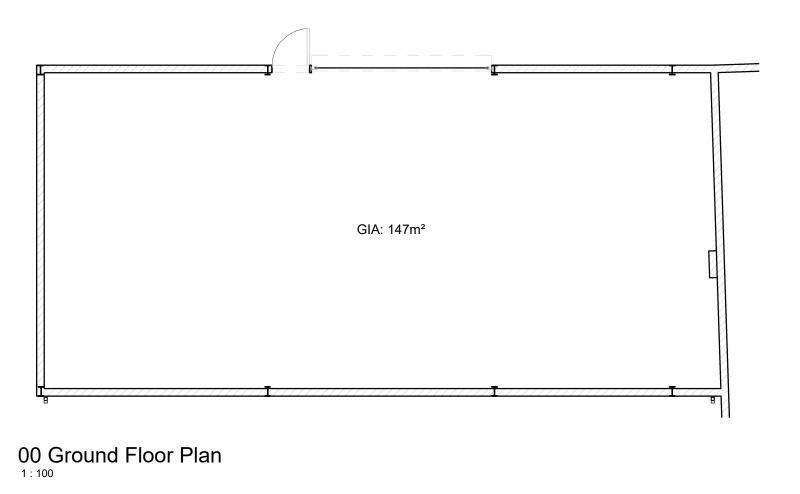

Proposed West Elevation

Proposed North Elevation

Proposed South Elevation

PLANNING Avon Tyrrell Client Project Name | Miltons Shed - Court Farm Drawing Title Proposed Floor Plan and Elevations 11049-BCM-103 Drawing No. Sheet Size A1 Scale 1:100 HJOP Drawn By Revision ВСМ The Old Dairy Winchester Hill Sutton Scotney Near Winchester Hampshire SO21 3NZ t 01962 763 900 www.bcm.co.uk