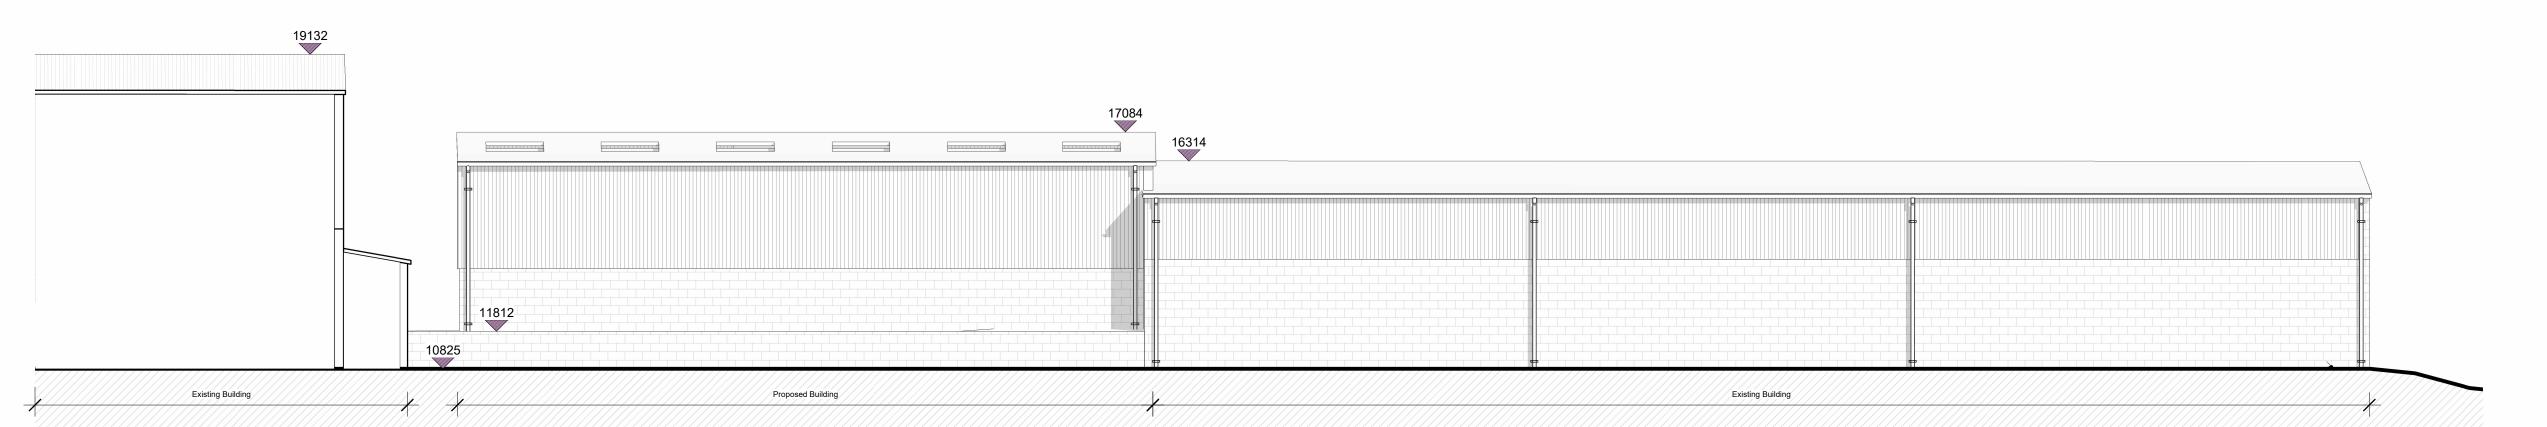

Proposed West Elevation

Proposed North Elevation

Proposed South Elevation

PLANNING Avon Tyrrell Client Project Name | Miltons Shed - Court Farm Drawing Title Proposed Floor Plan and Elevations 11049-BCM-103 Drawing No. Sheet Size A1 Scale 1:100 HJOP Drawn By Revision ВСМ The Old Dairy Winchester Hill Sutton Scotney Near Winchester Hampshire SO21 3NZ t 01962 763 900 www.bcm.co.uk