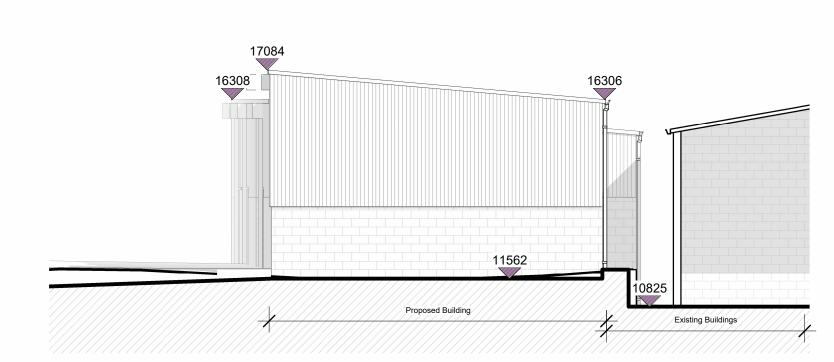

Proposed West Elevation

Proposed North Elevation

Proposed South Elevation

PLANNING Avon Tyrrell Client Project Name | Miltons Shed - Court Farm Drawing Title Proposed Floor Plan and Elevations 11049-BCM-103 Drawing No. Sheet Size A1 Scale 1:100 HJOP Drawn By Revision ВСМ The Old Dairy Winchester Hill Sutton Scotney Near Winchester Hampshire SO21 3NZ t 01962 763 900 www.bcm.co.uk