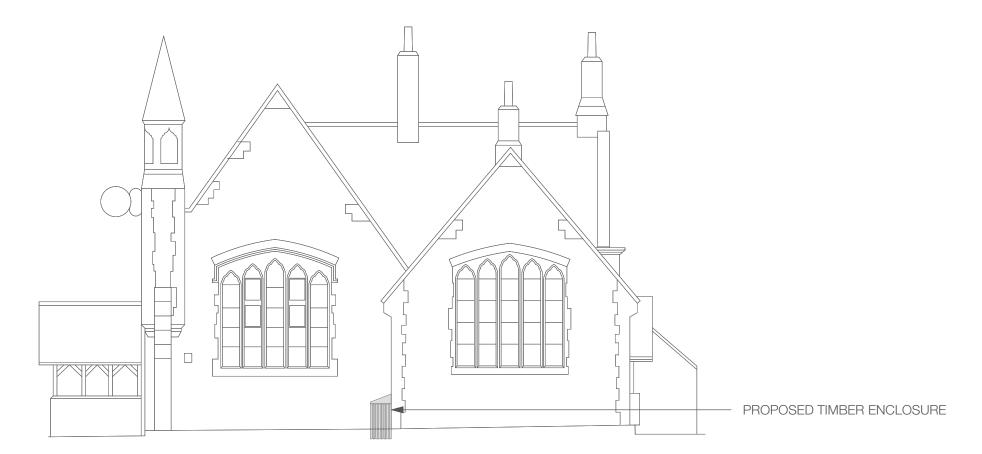

## EXISTING/PROPOSED EAST ELEVATION

EXISTING/PROPOSED WEST ELEVATION

## FOREST ARCHITECTURE

3 Elm Avenue Lymington Hampshire SO41 8BD 01590 688 524 07713585440 www.forestarchitecture.co.uk mail@forestarchitecture.co.uk

Project: The Old School House Drawing: Proposed Timber Enclosure Drawing No: 2302\_PP-018\_A Scale: 1:100@A3 Date: Feb 2023