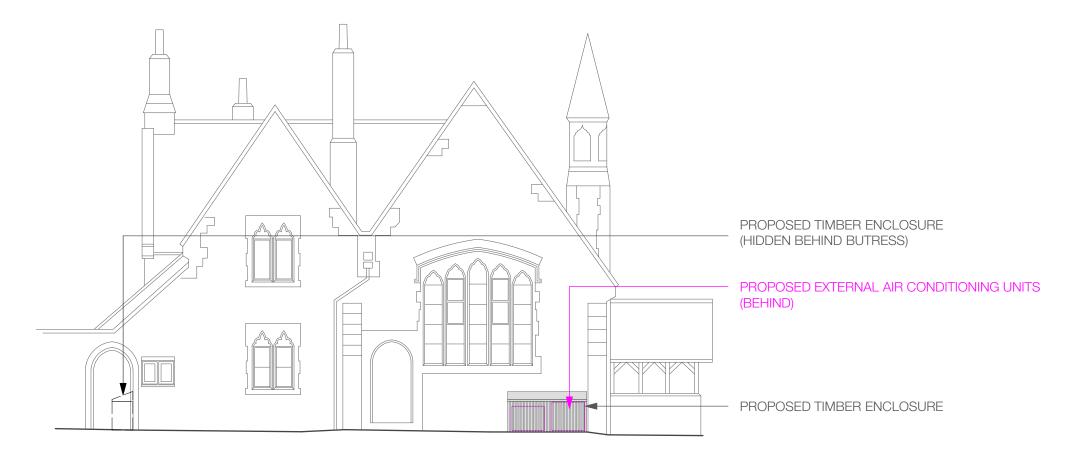

## EXISTING/PROPOSED EAST ELEVATION

EXISTING/PROPOSED WEST ELEVATION

## FOREST ARCHITECTURE

3 Elm Avenue Lymington Hampshire SO41 8BD 01590 688 524 07713585440 www.forestarchitecture.co.uk mail@forestarchitecture.co.uk

Project: The Old School House Drawing: Proposed Timber Enclosure Drawing No: 2302\_PP-018\_A Scale: 1:100@A3 Date: Feb 2023