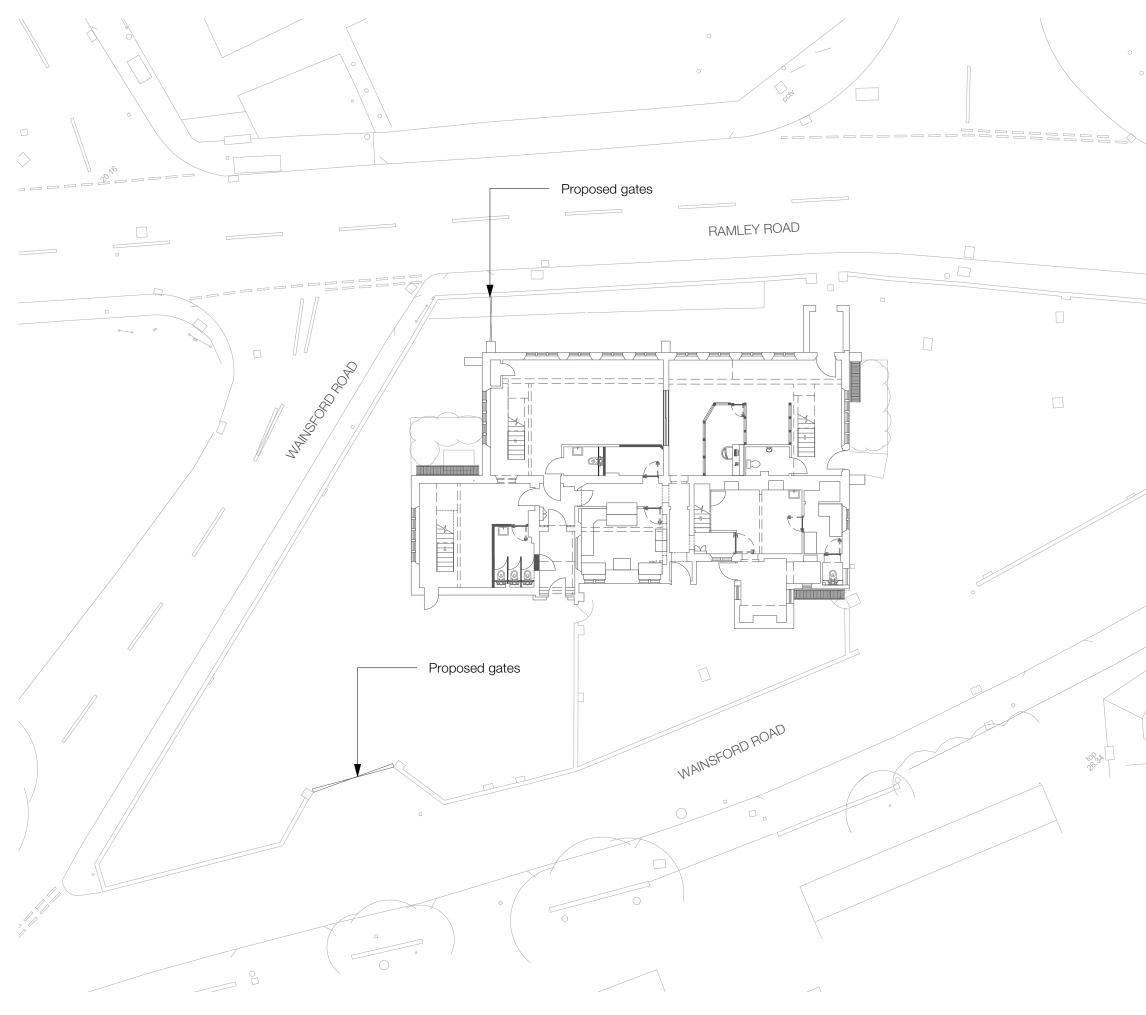

## FOREST ARCHITECTURE

3 Elm Avenue Lymington Hampshire SO41 8BD 01590 688 524 07713585440 www.forestarchitecture.co.uk mail@forestarchitecture.co.uk

Project: The Old School House Drawing: Proposed Site Plan Drawing No: 2302\_PP-004A Scale: 1:200@A3 Date: Feb 2023