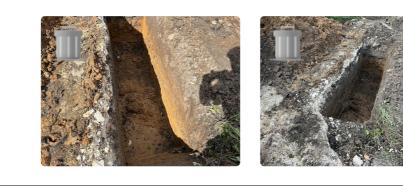

## Report

I attended the site as requested to carry out a commencement inspection to the foundations of plot 4. A section of 600mm wide strip foundation has been excavated for a length of approximately 3m to a depth of approximately 900mm into a firm natural clay strata. I have said they are okay to continue at this depth as long as the ground conditions remain the same due to the lack of trees in the vicinity of the footings to this plot. The next inspection will be for the remaining footings.