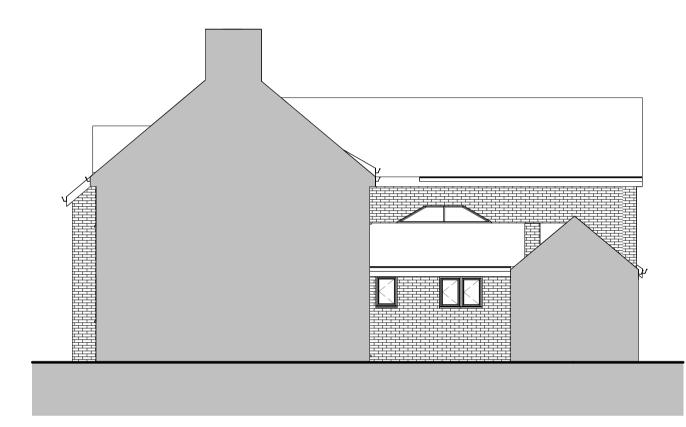

2 LH Elevation
1:100

## 2 Starveall Cottage HP17 8PZ

## Proposed D

| Project number | 599            |
|----------------|----------------|
| Date           | 01.08.23       |
| Drawn by       | Brian Strong   |
| 102            |                |
|                | Date  Drawn by |