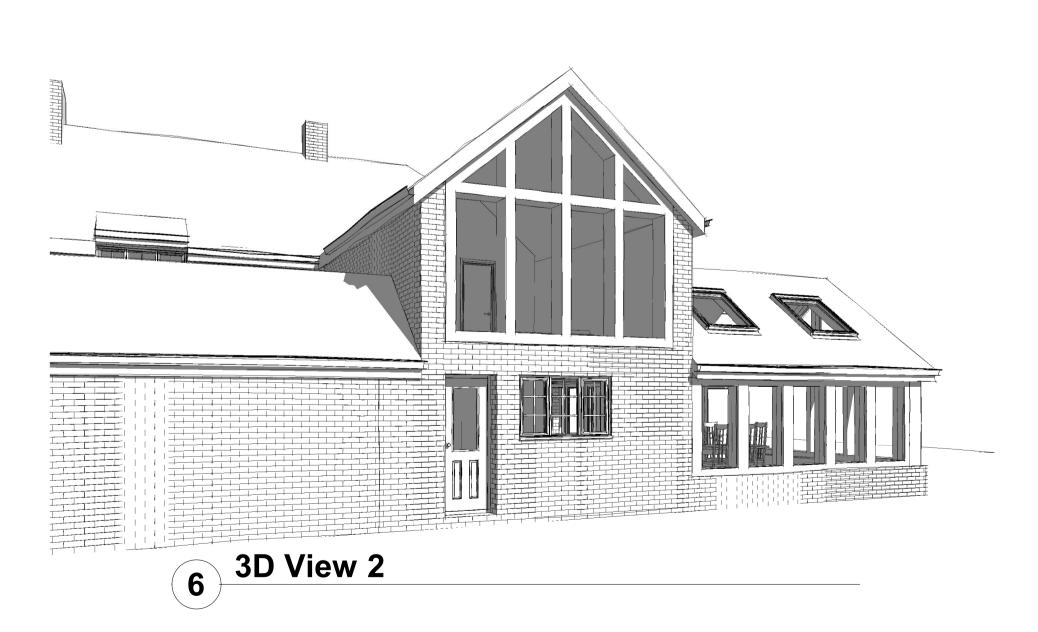

## 2 Starveall Cottage HP17 8PZ

## Proposed D

| Project number | 599            |
|----------------|----------------|
| Date           | 01.08.23       |
| Drawn by       | Brian Strong   |
| 102            |                |
|                | Date  Drawn by |