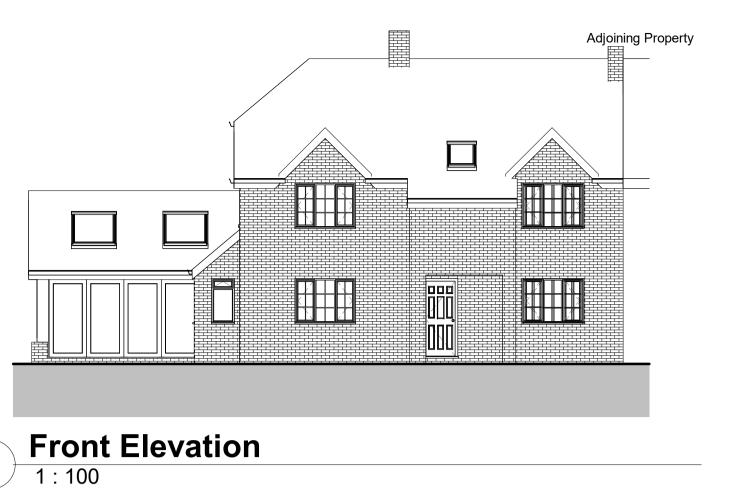

## 2 Starveall Cottage HP17 8PZ

## Proposed D

| Project number | 599            |
|----------------|----------------|
| Date           | 01.08.23       |
| Drawn by       | Brian Strong   |
| 102            |                |
|                | Date  Drawn by |