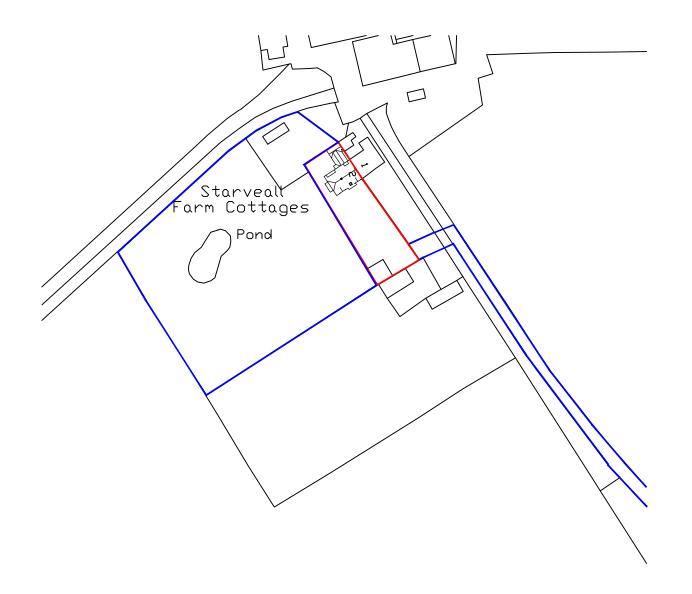

Location Plan 1:1250

REV AMENDMENT DATE

TITLE

2 Starveall Cottages HP17 8PZ

## **Location Plan**

DATE 28.08.23 SCALE 1:1250 @ A3

DRAWN BS APPROVED

Home Counties
Architectural
Services

DRAWING STATUS

**APPROVAL** 

REV

203