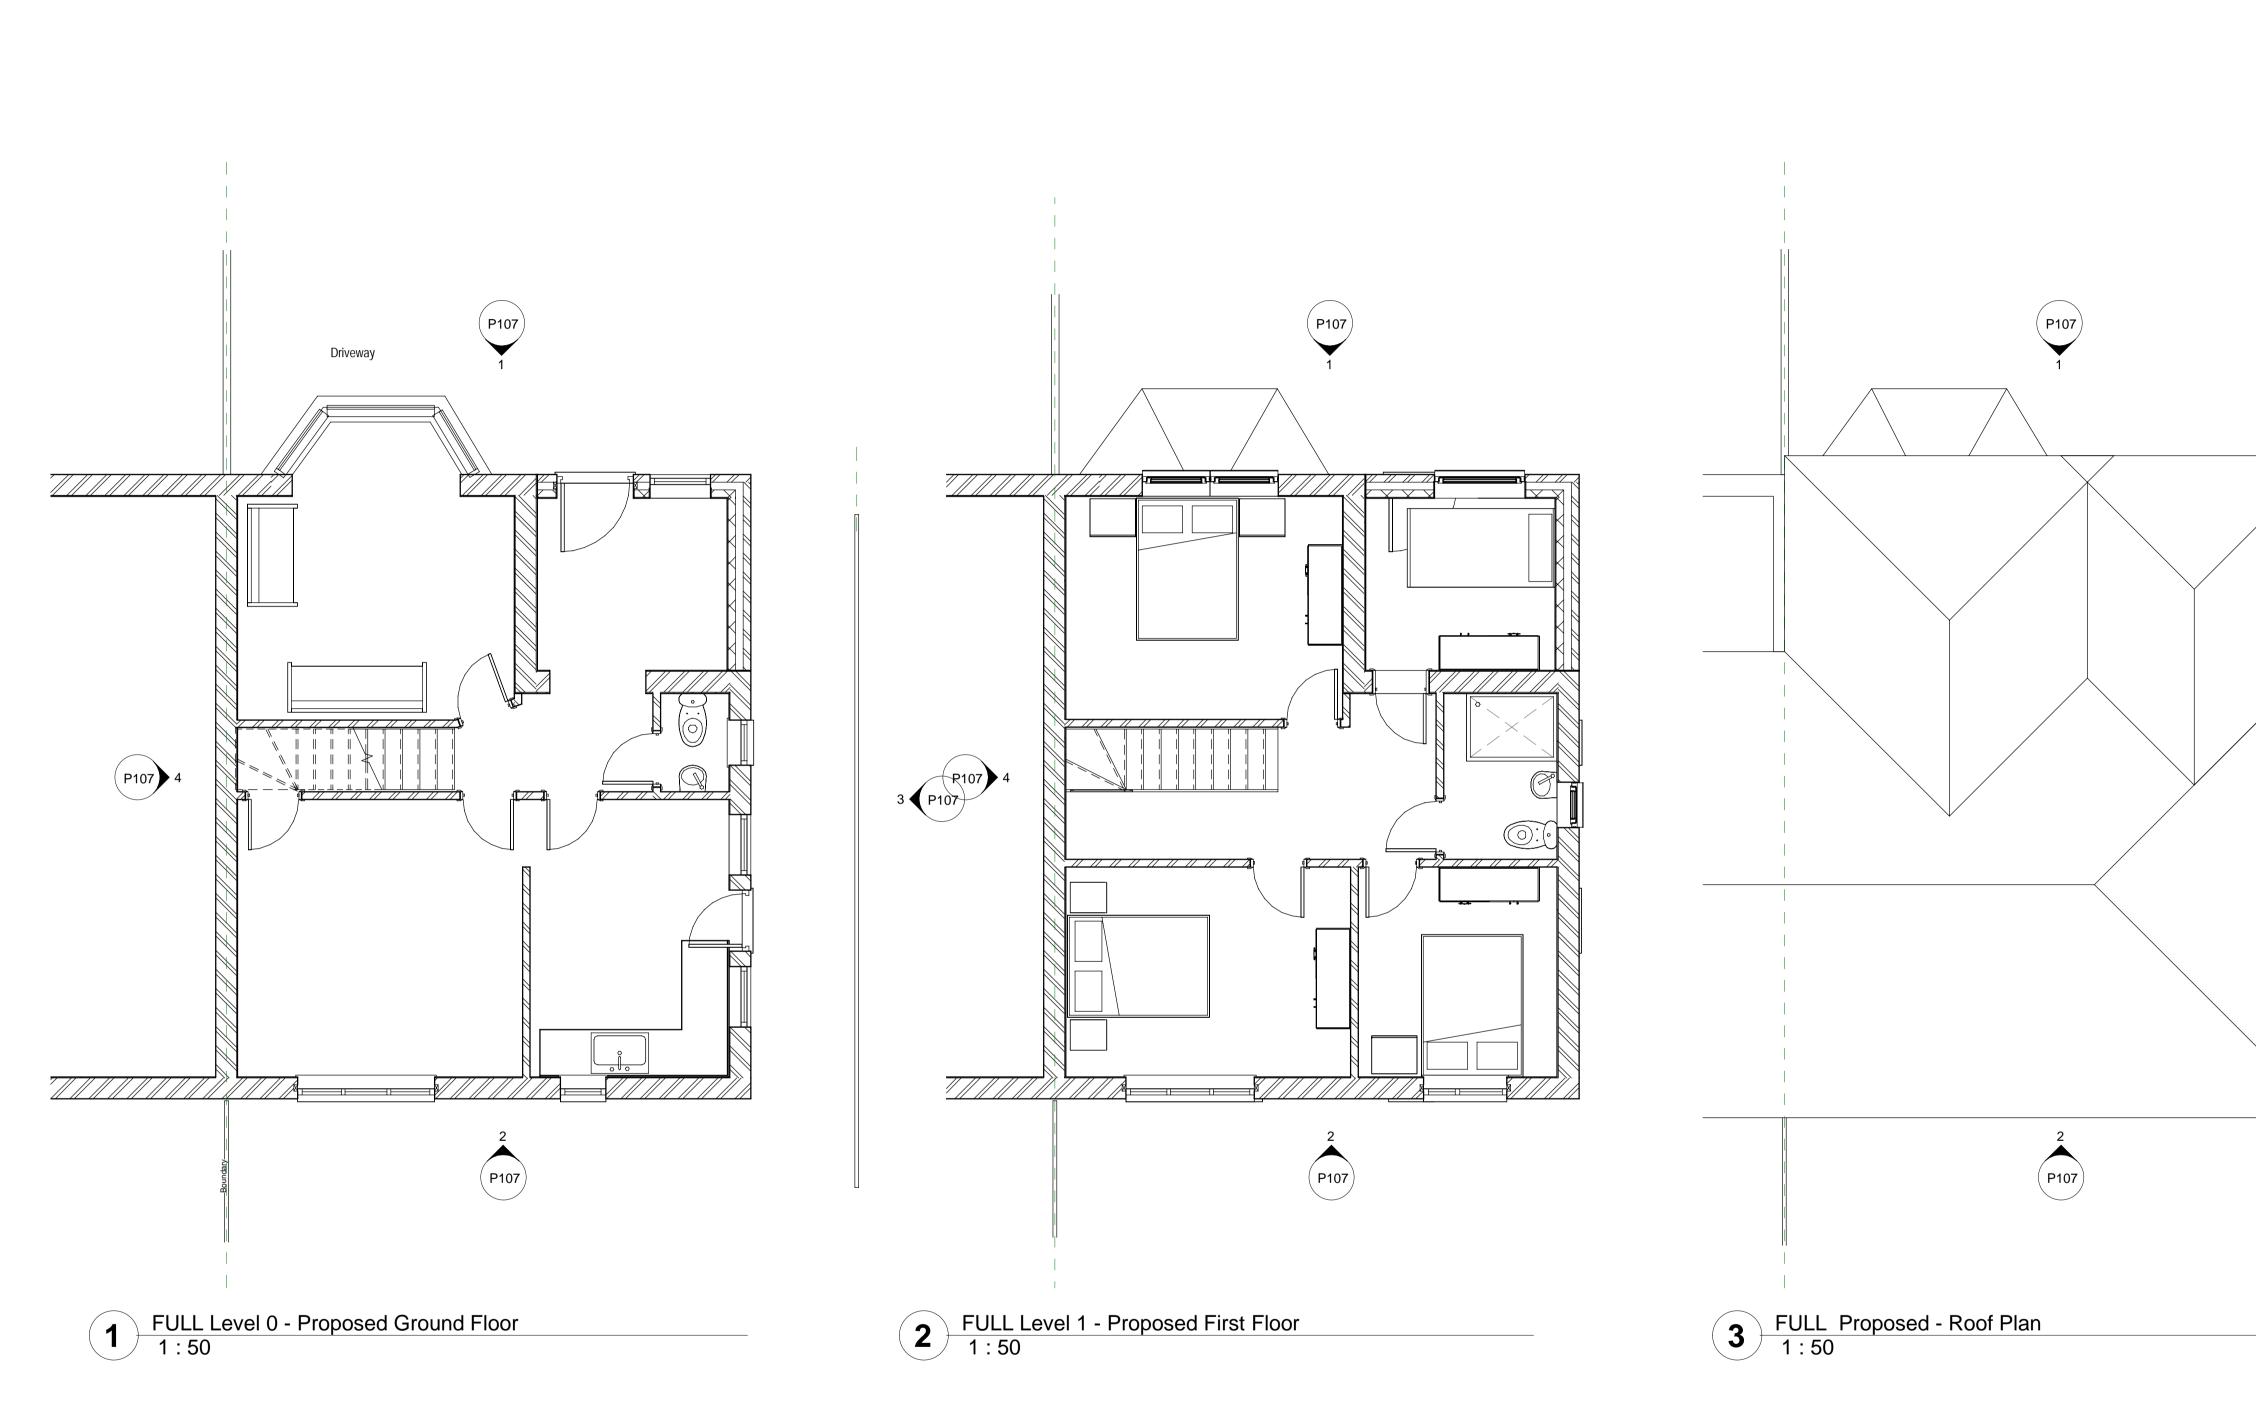

|     |        | Rev                                                                 | Description                | Date                             |
|-----|--------|---------------------------------------------------------------------|----------------------------|----------------------------------|
|     | 3 P107 |                                                                     |                            |                                  |
|     |        |                                                                     |                            |                                  |
|     |        | CODE                                                                | SUITABILITY DESCRIPTION    | ]<br>                            |
|     |        | STATUS                                                              | PURPOSE OF ISSUE           |                                  |
|     |        | K2 Architecture<br>https://www.facebook.com/K2Arch<br>07427 980467  |                            |                                  |
|     |        | PROJECT<br>29 Bulan Road, Headington, Oxford<br>Oxfordshire OX3 7HU |                            |                                  |
|     |        | TITLE<br>FULL Proposed Plans                                        |                            |                                  |
|     |        | CLIENT<br>Mohammed Gulzar                                           |                            |                                  |
|     |        | DRAWN BY<br>Author<br>SCALE (@ A1<br>1 : 50<br>DRAWING NU           | ) Checker PROJECT N<br>OX3 | DATE<br>10/03/23<br>UMBER<br>REV |
| 2.5 | 5 m    | P106                                                                |                            |                                  |